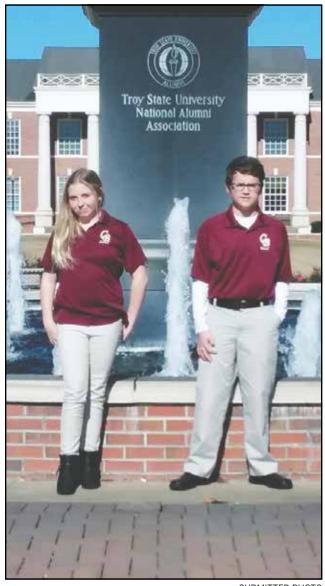

## 2017 Southeastern United States Middle School Honor Band

SUBMITTED PHOTO

**Congratulations to the following Central Baldwin Middle** School Band students for being selected to the 2017 Southeastern United States Middle School Honor Band, Alissa Powell (Trumpet) and Shaun Hughes (Alto Saxophone). Shaun was also selected as the first chair player for his band. These students were selected from hundreds of applicants as some of the finest young musicians throughout the southeast. The honor band event was held on the campus of Troy University. These students did an outstanding job representing the **Central Baldwin communities.** 