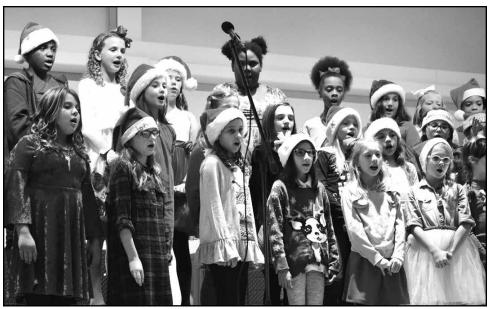

# Schools full of holiday cheer!

From Gulf Shores to Bay Minette, the holiday spirit filled Baldwin County classrooms as students sang, created gifts and donated time to their neighbors. The craftiest of elves, Santa himself, popped up every once and a while to fellowship with students before preparing for his trip around the world.

#### Your Full Service Jeweler

333 Fairhope Ave. • Fairhope • 251-928-3916 Mon.-Fri. 9:30-5:00 Sat. 10:00-4:00

During the December PTA meeting at Spanish Fort Elementary School the fifth grade choir performed and several students presented their science fair projects.