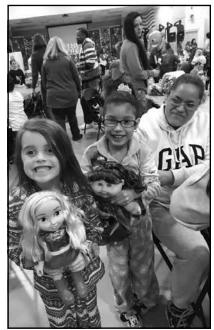

# Christmas shopping extravaganza

Santa had some extra special helpers at J.C. Penney Dec. 14. Several Daphne-Spanish Fort Kiwanis Club members took 10 local children on a special Christmas shopping extravaganza, spending a \$150 on each child at the annual event. Pictured, left to right, are helpers Samantha Coppels, Beth and Richard Geiger, Corbin Caylor, Linda and Thom Lott and Harold Baker. Not pictured are Marcia Gifford, Chris Alman and Biff Hamel. Many thanks to these club members and to everyone at JC Penney in Spanish Fort for their assistance. Daphne-Spanish Fort Kiwanis meet on Wednedays at noon at the Lake Forest Yacht Club. For more info, contact Benjie Hughes, 621-5890.