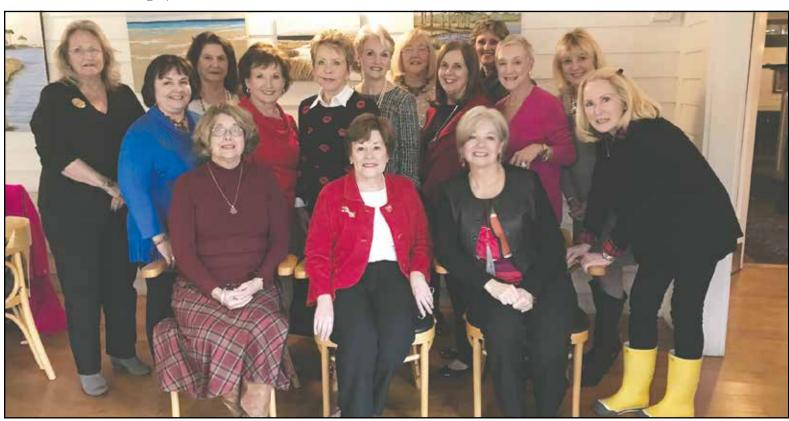

# S.E.L.F. (Service, Education, Leadership and Fellowship) announces the 2018 Board of Directors

Pictured from left front row: Carol Cleveland, Kathy Crawford, Gayla DeMaine, and Nouna Schacher; Second row: Jonie Euler, Aileen Barnes, Gretchen Schapker, Dee Baxter, Stephenie Gasbarro, Carolyn Phillips, Tracy Fridley; Third Row: Randy Kelly, Lucia Smith, Nancy Rowe, Paula Rigsby