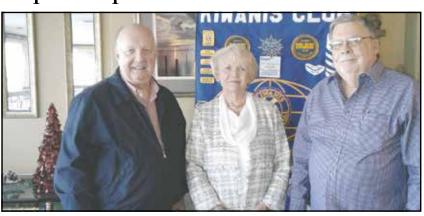

# Daphne-Spanish Fort Kiwanis club

The Daphne-Spanish Fort Kiwanis club hosted Mary Quinnelly, Program Director for Widowed Persons Service of Mobile and Baldwin County as their guest speaker on Dec. 13. She shared how members can help friends and loved ones with their grief over the holidays. Pictured with Mary is Club President, Benjie Hughes (left) and member, Lou Dixon. Daphne-Spanish Fort Kiwanis Club meets at noon, Wednesdays at the Lake Forest Yacht Club. Call Benjie at 621-5890 for more info.