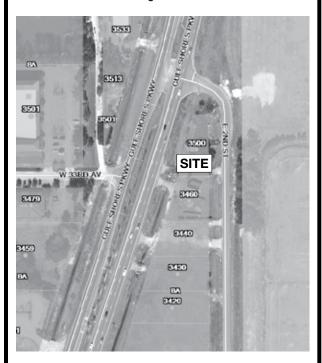

# **Pickleball** Club seeks Foley location

**By JESSICA VAUGHN** 

jessica@gulfcoastmedia.com

FOLEY — The Club Administrator of the Coastal Alabama Pickleball Club, Bob Webb, attended the Monday, Dec. 19 Foley council along with fellow representatives, proposing the possible addition of a pickleball park in the area.

While the council approves of the idea in general, the desired location the club has set their sights on has caused concern through the members. Webb requested use of 6.6 acres at the Coastal Alabama Farmers and Fishermen's Market, beginning at the retention pond and moving west.

"We're looking for a long-term lease, and trying to do something that makes sense to everybody," Webb said. "I think it would be a good partner with the hotel that is in discussion to go there, because when people come to town to play, it'll be their first choice to walk across the street, to play and eat."

While he states the club wants to keep the land as a park and not commercialize it, the proposed game park falls right in an area that would be difficult to negotiate.

The location belongs to both the Coastal Alabama Farmers and Fishermen's Market and the co-operative, and while the council