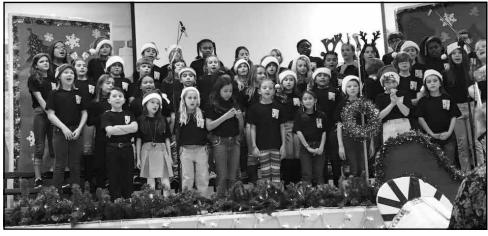

# Schools full of holiday cheer!

From Gulf Shores to Bay Minette, the holiday spirit filled Baldwin County classrooms as students sang, created gifts and donated time to their neighbors. The craftiest of elves, Santa himself, popped up every once and a while to fellowship with students before preparing for his trip around the world.

Students at Rockwell Elementary construct Gingerbread Houses.

The Principal's Choir at Rockwell Elementary School performed at the school's December PTA