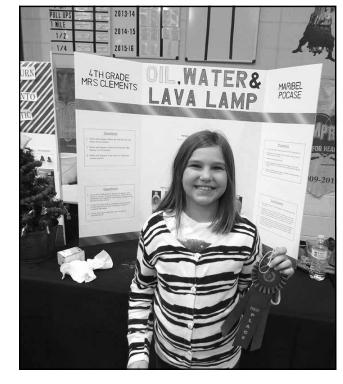

# Schools full of holiday cheer!

From Gulf Shores to Bay Minette, the holiday spirit filled Baldwin County classrooms as students sang, created gifts and donated time to their neighbors. The craftiest of elves, Santa himself, popped up every once and a while to fellowship with students before preparing for his trip around the world.

#### Your Full Service Jeweler

333 Fairhope Ave. • Fairhope • 251-928-3916 Mon.-Fri. 9:30-5:00 Sat. 10:00-4:00

During the December PTA meeting at Spanish Fort Elementary School the fifth grade choir performed and several students presented their science fair projects.