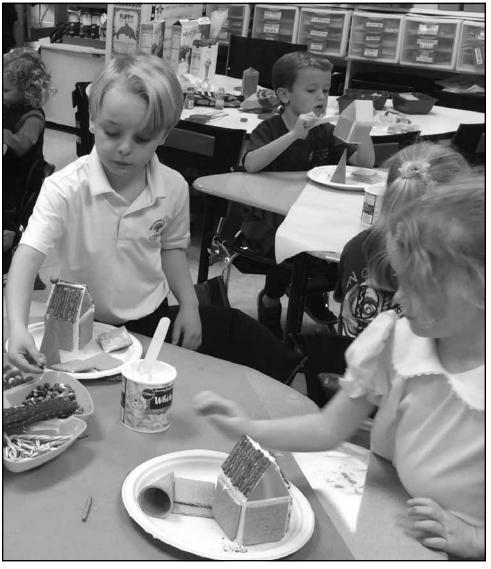

# Schools full of holiday cheer!

From Gulf Shores to Bay Minette, the holiday spirit filled Baldwin County classrooms as students sang, created gifts and donated time to their neighbors. The craftiest of elves, Santa himself, popped up every once and a while to fellowship with students before preparing for his trip around the world.

Students at Rockwell Elementary construct Gingerbread Houses.

The Principal's Choir at Rockwell Elementary School performed at the school's December PTA