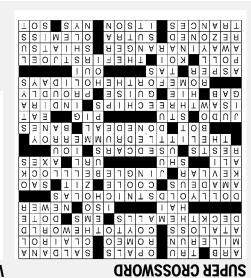

# **Puzzles**

#### **SUPER CROSSWORD** ONE-OFF SONGS OF THE SEASON

ACROSS 1 Wall St. whiz 49 Bulletproof 4 Capote.

Paulo

50 Fastener

holding a

in place?

dots in it

57 Tomahawks

#### **SCRAMBLERS**

is about to come up!

UNSCRAMBLE THE LETTERS WITHIN EACH RECTANGLE TO FORM FOUR ORDINARY WORDS. THEN REARRANGE THE BOXED LETTERS TO FORM THE MYSTERY WORD, WHICH WILL COMPLETE THE GAG!