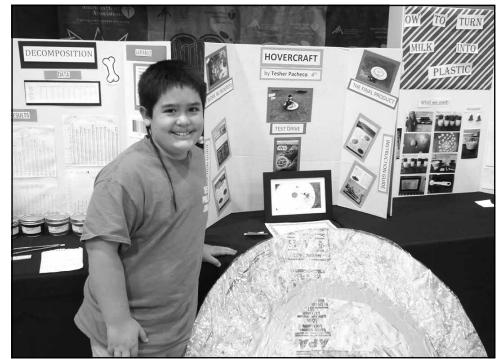

# Schools full of holiday cheer!

From Gulf Shores to Bay Minette, the holiday spirit filled Baldwin County classrooms as students sang, created gifts and donated time to their neighbors. The craftiest of elves, Santa himself, popped up every once and a while to fellowship with students before preparing for his trip around the world.

#### Your Full Service Jeweler

333 Fairhope Ave. • Fairhope • 251-928-3916 Mon.-Fri. 9:30-5:00 Sat. 10:00-4:00

During the December PTA meeting at Spanish Fort Elementary School the fifth grade choir performed and several students presented their science fair projects.