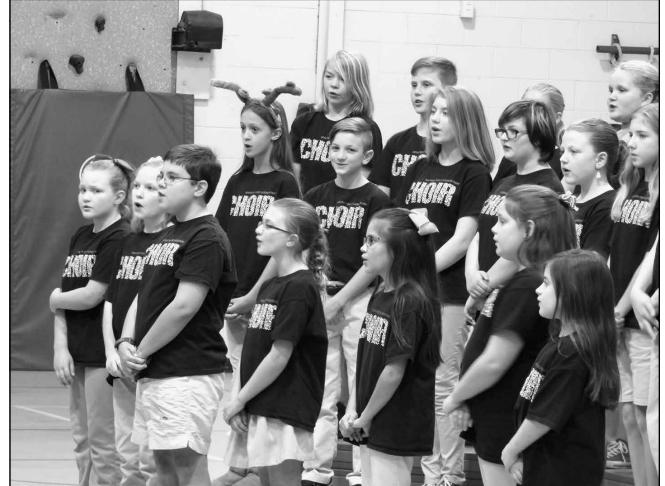

# Schools full of holiday cheer!

From Gulf Shores to Bay Minette, the holiday spirit filled Baldwin County classrooms as students sang, created gifts and donated time to their neighbors. The craftiest of elves, Santa himself, popped up every once and a while to fellowship with students before preparing for his trip around the world.

Students at Rockwell Elementary construct Gingerbread Houses.

The Principal's Choir at Rockwell Elementary School performed at the school's December PTA