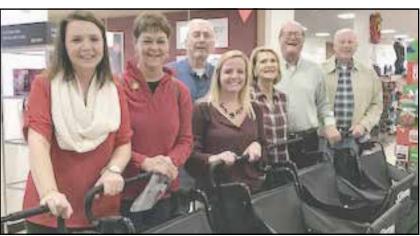

# Christmas shopping extravaganza

Santa had some extra special helpers at J.C. Penney Dec. 14. Several Daphne-Spanish Fort Kiwanis Club members took 10 local children on a special Christmas shopping extravaganza, spending a \$150 on each child at the annual event. Pictured, left to right, are helpers Samantha Coppels, Beth and Richard Geiger, Corbin Caylor, Linda and Thom Lott and Harold Baker. Not pictured are Marcia Gifford, Chris Alman and Biff Hamel. Many thanks to these club members and to everyone at JC Penney in Spanish Fort for their assistance. Daphne-Spanish Fort Kiwanis meet on Wednedays at noon at the Lake Forest Yacht Club. For more info, contact Benjie Hughes, 621-5890.