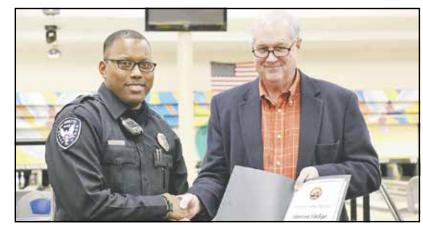

# Sledge named Employee of the Year for Bay Minette

By TINA COVINGTON

For The Onlooker

BAY MINETTE — Officer Marcus Sledge has been selected as the Employee of the Year for the City of Bay Minette. Mayor Bob Wills made the announcement during the city's annual Employee Recognition Luncheon.

"We are very proud of Officer Sledge for the outstanding work that he does for our citizens through our Bay Minette Police Department," Wills said. "We are blessed to have such great employees in our city."

Sledge, a Bromley native, has worked with the Bay Minette Police Department for two years. He received multiple nominations from his co-workers, commenting on his initiative, work ethic, and proactive approach to law enforcement.

One of his nominators wrote: "The work Marcus puts in on a daily basis is a credit to himself, the Bay Minette Police

SEE **SLEDGE**, PAGE 4