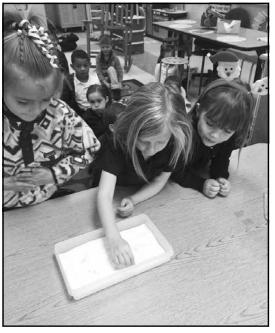

# Schools full of holiday cheer!

From Gulf Shores to Bay Minette, the holiday spirit filled Baldwin County classrooms as students sang, created gifts and donated time to their neighbors. The craftiest of elves, Santa himself, popped up every once and a while to fellowship with students before preparing for his trip around the world.

Students at Rockwell Elementary construct Gingerbread Houses.

The Principal's Choir at Rockwell Elementary School performed at the school's December PTA