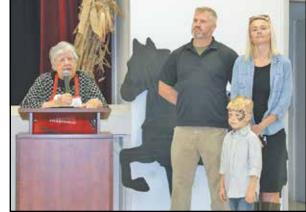

The day also honored founder John Loxley's great-great grandson, Robert Scott Loxley, his wife Robyn and their 5-year-old son Alryk, who flew in from Prineville, Oregon, for the event.

"This means so much to me and my family to be a part of this day," Loxley said. "Everyone has been so nice and welcoming, especially Joan (event coordinator Joan

Town officials were joined by local veterans in unveiling a historic marker commemorat-

Volunteers with the Loxley Fire Department cooked up hamburgers and hotdogs.

Richardson). She made it impossible for us to say no."

Growing up in Oregon, Loxley said he had heard stories about John Loxley and about the community in south Alabama that bears his name, but he had never had the chance to visit.

Richardson was able to find the family through an Internet search. reached out and contacted them about being a part of the Founder's Day event, which was a

part of Alabama's 200th birthday celebration.

"In doing research of our own, we found that John Loxley had a daughter who moved to Oregon," Loxley said, "and later in life John Loxley and his wife moved to Oregon and are both buried there. We found his gravesite and a lot of family that we didn't know we had, and it's all because this community reached out to us. We are forever grateful, and we will be back."