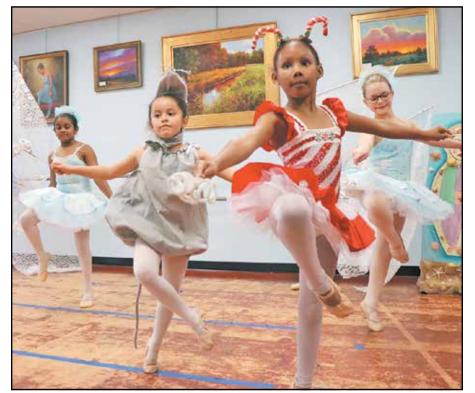

\$50 OFF

Robertsdale, AL 36567 Email: affordable@gulftel.com

**NOVEMBER 15, 2019** 

ALLISON MARLOW / STAFF PHOTOS

## For the love of dance Coastal Ballet holiday performances

By ALLISON MARLOW allisonm@gulfcoastmedia.com

When tiny Taliyah Scott-Kent leaps across the stage she is a glittering, glistening snow-

flake. This is not the first performance of the Nutcracker that the 7-yearold Foley Elementary student has danced. However, the sparkling, flowing snowflake costume may in fact, be her favorite.

"It makes me feel so happy. It makes me want to play outside," she said.

For artistic director Madame Rio Cordy, the little girl's excitement on stage is part of the goal at Coastal Ballet, in Foley.

"It is very important to expect my children to be the best they can be," Cordy said. "If they believe it, they can achieve it. This gives them good tools for life.

SEE DANCE, PAGE 13

Tickets for all events available at www.coastalballet.org

NOV. 17: Nutcracker Dinner Theatre 6:30 - 8:30 p.m.

Foley Civic Center

Governor and Mrs. Stahlbaum cordially invite you to their annual Christmas party! Set in the late 1800's yet with all of the comforts of today! Please dress up if you are so inclined! Enjoy a wonderful interactive dinner with characters of The Nutcracker then be prepared to be entertained by the classic ballet in its entirety! Immerse yourself into the Stahlbaum's unique Christmas gathering then journey with us through beautiful worlds of snow and wonder, on to the delightful Kingdom of Sweets. Fill your hearts with joy and excitement as you meet the Sugar Plum Fairy and dream away with Clara and her Nutcracker!