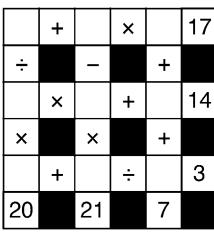

1 Kippur

© 2019 King Features Synd., Inc.

25 26

14

17

32

40

46

55

58

43

35 Water barrier

48

- 38 Helios' realm 40 Coffee, slangily
- 42 Pudgy
- 45 Nutritious bean
- 23 Kimmel's net- 47 Greek vowel 48 Talon
  - 49 Story

54 Energy

- - terparts Spy novel

© 2019 King Features Synd.

org. OR EARTH OR HEART) 52 Wapiti

TO KNOT ALL TWELVE

STRINGS TOGETHER.

#### GO FIGURE! By Linda Thistle

THE IDEA OF GO FIGURE IS TO ARRIVE AT THE FIGURES GIVEN AT THE BOTTOM AND RIGHT-HAND COLUMNS OF THE DIAGRAM BY FOLLOWING THE ARITHMETIC SIGNS IN THE ORDER THEY ARE GIVEN (THAT IS, FROM LEFT TO RIGHT AND TOP TO BOTTOM). USE ONLY THE NUMBERS BELOW THE DIAGRAM TO COMPLETE ITS BLANK SQUARES AND USE EACH OF THE NINE NUMBERS ONLY ONCE.

#### DIFFICULTY: ★

★ Moderate ★★ Difficult \*\*\* GO FIGURE!



1 2 2 5 4 6 7

© 2019 King Features Synd., Inc.

#### **FEAR KNOT**

DOUBT? ... OR DARE! By RJ Johnson

**UNSCRAMBLE THESE** TWELVE LETTER STRINGS TO FORM EACH INTO AN ORDINARY WORD (EX. HAGNEC BECOMES **CHANGE**). PREPARE TO USE ONLY ONE WORD FROM ANY MARKED (♥) LETTER STRING AS EACH UNSCRAMBLES INTO MORE THAN ONE WORD (EX.♥ **RATHE BECOMES HATER** 

FIT EACH STRING'S WORD EITHER ACROSS OR DOWN

XEH GUYLOE **♥**AMDLE GSNO GILESH EDUTEIX **♥** EDLIA OTO GEYNDI

**♥**ESTEH **♥** EHSM



© 2019 King Features Synd., Inc.

### **CRYPTOQUIP**

THIS IS A SIMPLE SUBSTITUTION CIPHER IN WHICH EACH LETTER USED STANDS FOR ANOTHER. IF YOU THINK THAT X EQUALS O, IT WILL EQUAL O THROUGHOUT THE PUZZLE. SOLUTION IS ACCOMPLISHED BY TRIAL AND ERROR.

Clue: K equals O

IY N QKKJBC SFB DNQB CNYF, NS YSOQJ D