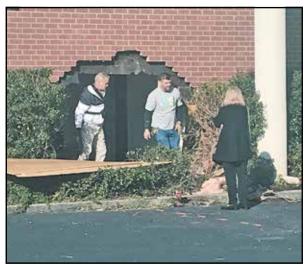

## Alzheimer's patient crashes vehicle into **Peachtree Professional Center in Foley**

STAFF REPORT

FOLEY — On the evening of Tuesday, Nov. 12, an Alzheimer's patient who had been reported missing by his family drove a vehicle into the Peachtree Professional Center off of Highway 59 in Foley.

The patient's family had reported him misstelling the Foley Police Department he had taken a car he was not supposed to drive. The family also reported a gun missing from the home, which they believed the man had taken as well.

A Foley officer spotted the car and began following behind with

ing earlier that evening, no lights flashing. The man spotted the officer pursuing him, when he took off through the intersection. The officer switched on his lights and attempted to stop the man. The man then swerved off the road and crashed into the building. The building was vacant at the time, and there are no known

injuries. The man was coherent at the scene and talked with officers. He was given medical attention at the scene.

Emergency personnel inspected the building the night of the incident to ensure safety, and crews began work the following morning to repair damages.