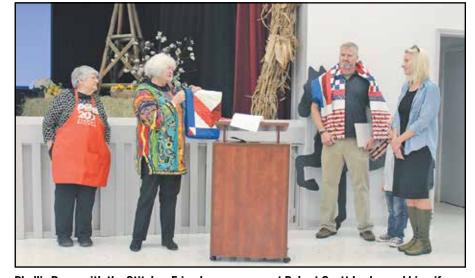

Both veterans of the Iraq War, Loxley and his wife were both presented

Joan Richardson, left

with Quilts of Valor by Robertsdale Stitch-n-Friends member Phyllis Beam.

Richardson also thanked all of the volunteers who worked to organize the event.

Phyllis Beam with the Stitch-n-Friends group present Robert Scott Loxley and his wife Robyn with Quilts of Valor.

The event included several displays with historic information from the town.