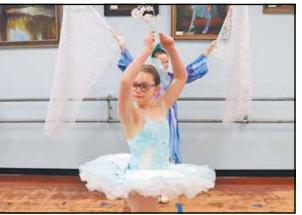

## For the love of dance Coastal Ballet holiday performances

By ALLISON MARLOW allisonm@gulfcoastmedia.com

When tiny Taliyah Scott-Kent leaps across the stage she is a glittering, glistening snow-

flake. This is not the first performance of the Nutcracker that the 7-yearold Foley Elementary student has danced. However, the sparkling, flowing snowflake costume may in fact, be her favorite.

SEE DANCE, PAGE 13

Tickets for all events available at www.coastalballet.org

NOV. 17: Nutcracker Dinner Theatre 6:30 - 8:30 p.m.

Foley Civic Center

Governor and Mrs. Stahlbaum cordially invite you to their annual Christmas party! Set in the late 1800's yet with all of the comforts of today! Please dress up if you are so inclined! Enjoy a wonderful interactive dinner with characters of The Nutcracker then be prepared to be entertained by the classic ballet in its entirety! Immerse yourself into the Stahlbaum's unique Christmas gathering then journey with us through beautiful worlds of snow and wonder, on to the delightful Kingdom of Sweets. Fill your hearts with joy and excitement as you meet the Sugar Plum Fairy and dream away with Clara and her Nutcracker!