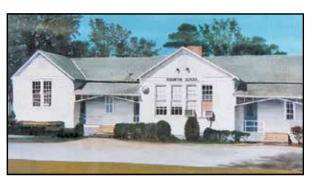

## Rosinton School to host 100-year celebration on Saturday

By JOHN UNDERWOOD

john@gulfcoastmedia.com

ROSINTON — Rosinton School will celebrate its 100th anniversary with a celebration from 3 to 5 p.m. on Saturday, Jan. 16 at the school, 19757 County Road 64, Robertsdale.

Rosinton School was first built in 1919 with two classrooms and a library with Lillian Kennedy as its first principal. It was the consoli-

dation of three small schools: Antioch, Rosinton and Wilcox. It was the first in the county to be built on the "State Aid Plan."

A meeting was held at Rosinton School and the building was filled to capacity with concerned residents, asking to keep the school in Rosinton.

"Shortly thereafter, it was decided that we

An artist's rendering of the first Rosinton School, which sits on property known as Cooper's Lake, which is now closed. The original school gymnasium still sits on the property.