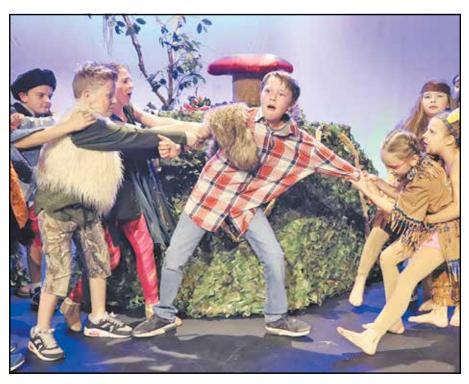

## Peter Pan delights crowds

Head towards the second star to the right and straight on til Daphne to catch a performance of "Peter Pan Jr." this weekend.

Students from across Baldwin County in grades kindergarten through high school are part of the delightful retelling based on the classic tales penned by Sir. J.M. Barrie of the little boy who refused to grow up. It is the third fall production of Bay Area Performing Arts in Daphne.

The Lost Boys, Captain Hook and Tiger Lilly are all here. Tickets are available on Eventbrite.com

Show times are: Nov. 14, 6:30 p.m., Nov. 15, 6:30 p.m., Nov. 16 at 2 p.m. and 6:30 p.m. and Nov. 17 at 2 p.m. and 6:30 p.m. Bay Area Performing Arts is located at 8724 Rand Ave., in Daphne.