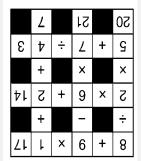

$\subset$      | ਰ     |   | П      | 0 | ၁         |           | П         | 0         | Γ | A |
|        | A  | 0              | Η     | S |        | 人 | В         | Z         | П         | Ζ         | A | ٦ |
| 0      | Z  | Ι              | 0     | П | Т      |   | $\forall$ | _         | ス         |           |   |   |
|        |    |                | Z     | ٨ | 0      | ᅥ |           | ႕         | Z         | $\forall$ | П | Μ |
| Я      | П  | <              | П     |   | $\neg$ | Г | A         |           | $\forall$ | $\circ$   | ш | 0 |
| $\Box$ | 0  | $\forall$      | $\pi$ |   | 7      | Ī | Ν         |           | 人         | Z         | I | Я |
| В      | A  | ٦              | Н     |   | A      | К | A         |           |           | 人         | 3 | Н |

KING CKO22MOKD



**GO FIGURE!** 



**SNOWFLAKES** 

### **HOROSCOPES**

#### **WEEK OF NOVEMBER 18,** 2019

ARIES (March 21 to April 19) A long-sought workplace change could be happening soon. Consider reworking your ideas and preparing a presentation just in case. A personal relationship takes a new turn.

TAURUS (April 20 to May 20) Your persuasiveness doesn't really start to kick in until midweek. By then, you can count on having more supporters in your camp, including some you doubted would ever join you.

**GEMINI** (May 21 to June 20) Your workload is still high, but good news! — you should start to see daylight by the week's end. Reserve the weekend for fun and games with friends and loved ones. You deserve it.

CANCER (June 21 to July 22) Regardless of how frustrating things are, keep that "Crab