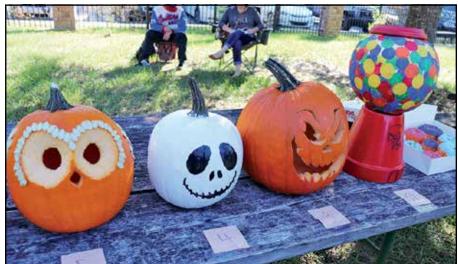

#### A celebration of the season

Students of the Baldwin County Virtual School gathered at the Coastal Alabama campus in Fairhope late last month to celebrate fall. The school held a costume contest, pumpkin decorating contest and several rounds of kickball in the