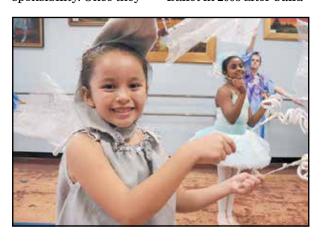

## For the love of dance Coastal Ballet holiday performances

By ALLISON MARLOW allisonm@gulfcoastmedia.com

When tiny Taliyah Scott-Kent leaps across the stage she is a glittering, glistening snow-

flake. This is not the first performance of the Nutcracker that the 7-yearold Foley Elementary student has danced. However, the sparkling, flowing snowflake costume may in fact, be her favorite.

"It makes me feel so happy. It makes me want to play outside," she said.

For artistic director Madame Rio Cordy, the little girl's excitement on stage is part of the goal at Coastal Ballet, in Foley.

"It is very important to expect my children to be the best they can be," Cordy said. "If they believe it, they can achieve it. This gives them good tools for life.