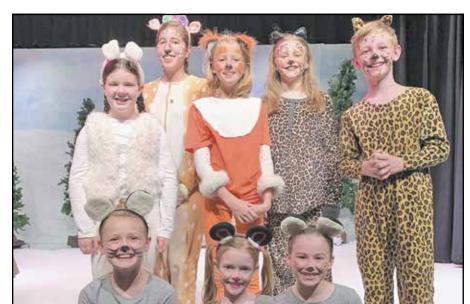

## Walk on the wild side at SBCT

The creatures of Narnia have opened a magical door at the South **Baldwin Community** Theatre.

You can catch a production of "The Lion, The Witch & The Wardrobe," directed by Julie Wessler, for the next two weekends. The show is part of the theatre's Young Artist Series.

This new dramati-

zation of C.S. Lewis' classic, set in the land of Narnia, faithfully recreates the magic and mystery of Aslan, the great lion, his struggle with the White Witch. and the adventures of four children who inadvertently wander from an old wardrobe into the exciting, neverto-be-forgotten Narnia. This story of love, faith,

courage and giving, with its triumph of good over evil, is a true celebration of life and a great way to start off the holidays!

Show dates are Nov. 15, 16, 22 and 24 at 7:30 p.m. and Nov. 17 and 24 at 2:30 p.m. SBCT is located at 2022 West 2nd St. in Gulf Shores. Tickets can be purchased at www.sbct.biz.