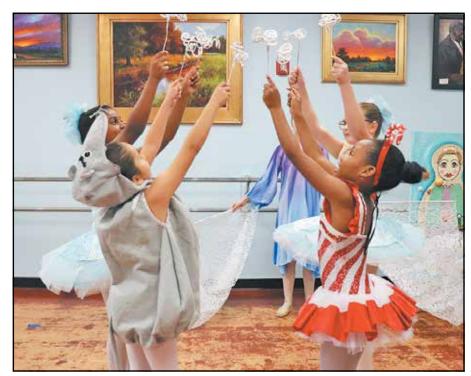

#### For the love of dance

ALLISON MARLOW / STAFF PHOTO

Coastal Ballet will present the Nutcracker Dinner Theatre this weekend. Learn more about the Foley-based dance academy and more of their upcoming events in Buzz on page 12.

## For the love of dance Coastal Ballet holiday performances

By ALLISON MARLOW allisonm@gulfcoastmedia.com

When tiny Taliyah Scott-Kent leaps across the stage she is a glittering, glistening snow-

flake. This is not the first performance of the Nutcracker that the 7-yearold Foley Elementary student has danced. However, the sparkling, flowing snowflake costume may in fact, be her favorite.

"It makes me feel so happy. It makes me want to play outside," she said.

For artistic director Madame Rio Cordy, the little girl's excitement on stage is part of the goal at Coastal Ballet, in Foley.

"It is very important to expect my children to be the best they can be," Cordy said. "If they believe it, they can achieve it. This gives them good tools for life.

"The most important thing is, I give them responsibility. Once they

have more self-confidence they are willing to try things that might be a stretch," Cordy said.

"Once these children realize they have potential, they're hungry. They want to go forward," she said.