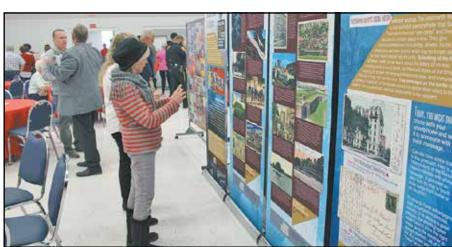

Officials with the town, **Baldwin County Commission** and Baldwin County Historic

Development Commission, attended the dedications. The POW Camp dedication also included veterans from the town.

The ceremonies were followed by a program at the Loxley Civic Center, which featured a slide-show presentation, several booths and displays featuring Loxley's history, the AL200 Quilt and Ruth Elder of Troy University with the Wade Hall Postcard Exhibit.

Phyllis Beam with the Stitch-n-Friends group present Robert Scott Loxley and his wife Robyn with Quilts of Valor.

The event included several displays with historic information from the town.