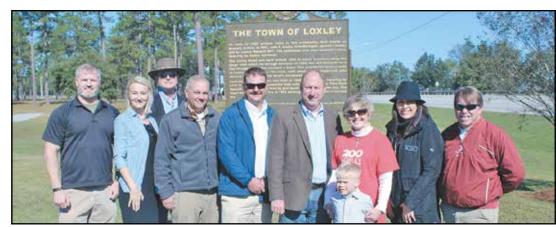

## Loxley celebrates founders with day full of events

By JOHN UNDERWOOD

john@gulfcoastmedia.com

LOXLEY — The town of Loxley celebrated its founders with a day full of events on Saturday, Nov. 9.

The day began with the dedication of two historic markers on Alabama 59, one commemorating the founding of the town located at Loxley Municipal Park; while the other, located north of Interstate 10, commemorating the Loxley POW Camp.

Officials with the town, **Baldwin County Commission** and Baldwin County Historic

Development Commission, attended the dedications. The POW Camp dedication also included veterans from the town.

The ceremonies were followed by a program at the Loxley Civic Center, which featured a slide-show presentation, several booths and displays featuring Loxley's history, the AL200 Quilt and Ruth Elder of Troy University with the Wade Hall Postcard Exhibit.

"Those who know me know how hard this is for me to say,

SEE LOXLEY, PAGE 7

The family of John Loxley and County Commissioner Billie Jo Underwood join members of the Loxley Town Council in front of the town of Loxley's historic marker, dedicated as part of Loxley's Founder's Day celebration on Saturday, Nov. 9.

#### **LOXLEY**

CONTINUED FROM 1

but 'Roll Tide!' That's for Billy Middleton (longtime Loxley mayor who died in May), my mentor and friend," said Mayor Richard Teal. "He would have loved all of this and I don't want anybody to forget that."

Also on hand with a display was Arthur Carlson, a Baldwin County native and Robertsdale resident who was a member of President John F. Kennedy's security detail

There was also book signings from local authors Mike Bunn, T. Jensen Lacey, Glenn Willis, Jeanette Dyas Ryan and Ashton Wilson, live music from Jimmy Lee Hannaford; a children's village featuring face painting, Alabama coloring pages, games and book reading by Ashton Wilson.

The Loxley Volunteer Fire Department also provided free hamburgers and hot dogs, along with food trucks from

**Mayor Richard Teal** 

Buster's BBQ, Kona Ice, Salty Dog Coffee Company and Tom Ellison Ice Cream Truck.

The day also honored founder John Loxley's great-great grandson, Robert Scott Loxley, his wife Robyn and their 5-year-old son Alryk, who flew in from Prineville, Oregon, for the event.

"This means so much to me and my family to be a part of this day," Loxley said. "Everyone has been so nice and welcoming, especially Joan (event coordinator Joan

Town officials were joined by local veterans in unveiling a historic marker commemorat-

Volunteers with the Loxley Fire Department cooked up hamburgers and hotdogs.

Richardson). She made it impossible for us to say no."

Growing up in Oregon, Loxley said he had heard stories about John Loxley and about the community in south Alabama that bears his name, but he had never had the chance to visit.

Richardson was able to find the family through an Internet search. reached out and contacted them about being a part of the Founder's Day event, which was a

part of Alabama's 200th birthday celebration.

"In doing research of our own, we found that John Loxley had a daughter who moved to Oregon," Loxley said, "and later in life John Loxley and his wife moved to Oregon and are both buried there. We found his gravesite and a lot of family that we didn't know we had, and it's all because this community reached out to us. We are forever grateful, and we will be back."

Both veterans of the Iraq War, Loxley and his wife were both presented

Joan Richardson, left

with Quilts of Valor by Robertsdale Stitch-n-Friends member Phyllis Beam.

Richardson also thanked all of the volunteers who worked to organize the event.

"It's not just me,"

Richardson said. "There are so many people who helped make this happen, from town employees, to church members of the various churches, to the people who grew up here. This was truly a community-wide effort."

Phyllis Beam with the Stitch-n-Friends group present Robert Scott Loxley and his wife Robyn with Quilts of Valor.

The event included several displays with historic information from the town.