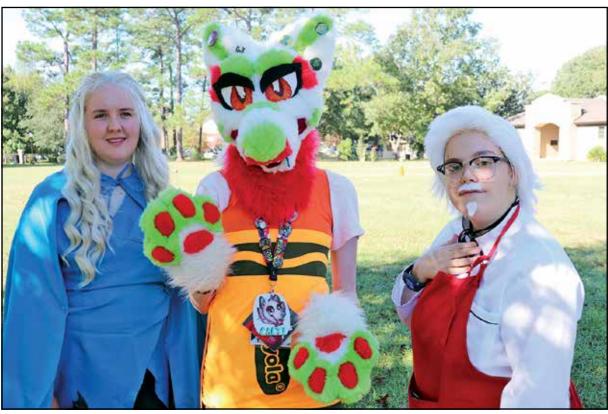

#### A celebration of the season

Students of the Baldwin County Virtual School gathered at the Coastal Alabama campus in Fairhope late last month to celebrate fall. The school held a costume contest, pumpkin decorating contest and several rounds of kickball in the