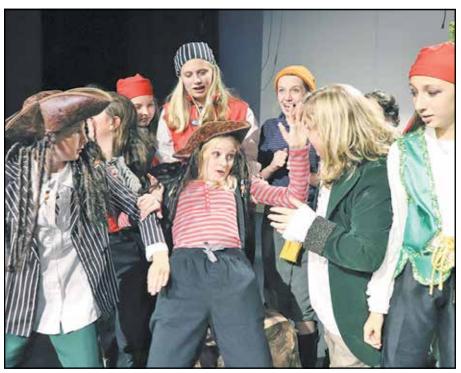

## Peter Pan delights crowds

Head towards the second star to the right and straight on til Daphne to catch a performance of "Peter Pan Jr." this weekend.

Students from across Baldwin County in grades kindergarten through high school are part of the delightful retelling based on the classic tales penned by Sir. J.M. Barrie of the little boy who refused to grow up. It is the third fall production of Bay Area Performing Arts in Daphne.

The Lost Boys, Captain Hook and Tiger Lilly are all here. Tickets are available on Eventbrite.com

Show times are: Nov. 14, 6:30 p.m., Nov. 15, 6:30 p.m., Nov. 16 at 2 p.m. and 6:30 p.m. and Nov. 17 at 2 p.m. and 6:30 p.m. Bay Area Performing Arts is located at 8724 Rand Ave., in Daphne.