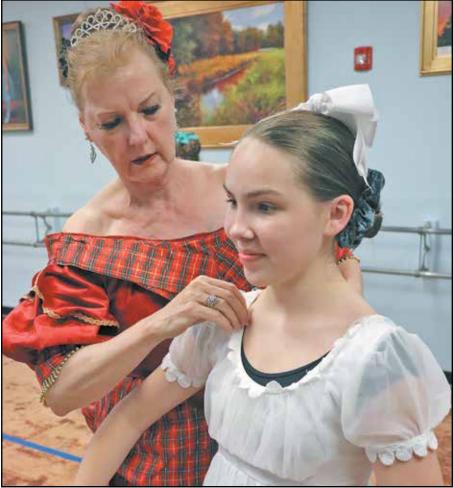

## For the love of dance Coastal Ballet holiday performances

By ALLISON MARLOW allisonm@gulfcoastmedia.com

When tiny Taliyah Scott-Kent leaps across the stage she is a glittering, glistening snow-

flake. This is not the first performance of the Nutcracker that the 7-yearold Foley Elementary student has danced. However, the sparkling, flowing snowflake costume may in fact, be her favorite.

"It makes me feel so happy. It makes me want to play outside," she said.

For artistic director Madame Rio Cordy, the little girl's excitement on stage is part of the goal at Coastal Ballet, in Foley.

"It is very important to expect my children to be the best they can be," Cordy said. "If they believe it, they can achieve it. This gives them good tools for life.