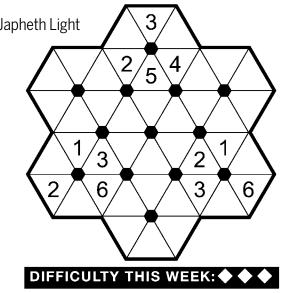

TRING AS EACH UNSCRAMBLES INTO MORE THAN ONE WORD (EX.♥ **RATHE BECOMES HATER** 

FIT EACH STRING'S WORD EITHER ACROSS OR DOWN

XEH GUYLOE **♥**AMDLE GSNO GILESH EDUTEIX **♥** EDLIA OTO GEYNDI

**♥**ESTEH **♥** EHSM



© 2019 King Features Synd., Inc.

### **CRYPTOQUIP**

THIS IS A SIMPLE SUBSTITUTION CIPHER IN WHICH EACH LETTER USED STANDS FOR ANOTHER. IF YOU THINK THAT X EQUALS O, IT WILL EQUAL O THROUGHOUT THE PUZZLE. SOLUTION IS ACCOMPLISHED BY TRIAL AND ERROR.

Clue: K equals O

IY N QKKJBC SFB DNQB CNYF, NS YSOQJ DBITTX YSOGGKDPTX SK SFB EIP, YK N FIC SK EBBT KRR ENTIR.

### **SNOWFLAKES** By Japheth Light

THERE ARE 13 BLACK **HEXAGONS IN THE** PUZZLE. PLACE THE NUMBER 1-6 AROUND EACH OF THEM. NO NUMBER CAN BE REPEATED IN ANY PARTIAL HEXAGON SHAPE ALONG THE BOARDER OF

THE PUZZLE.



◆ Easy ◆◆ Medium ◆◆◆ Difficult

#### **PUZZLE ANSWERS**

off pilat. to the pan, so I had to peel it stuck really stubbornly As I cooked the rice dish,



#### СВУРТООПР



**FEAR KNOT** 

| 3      | W  | A              |       |   | Ь      | A | Т         |           | 3         | К         | A | S |
|--------|----|----------------|-------|---|--------|---|-----------|-----------|-----------|-----------|---|---|
|        | A  | $\exists$      | Э     |   | ∃      | 人 | В         |           | ٦         |           | Ι | П |
| A      |    | 0              | 7     |   | Ъ      | 0 | В         |           | a         | П         | 0 | 1 |
| I      | ၁  | _              | П     | П |        | S | n         | Z         | 0         |           |   |   |
|        |    |                | 0     |