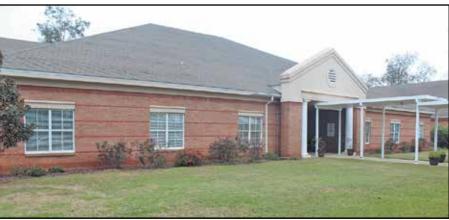

#### The current Rosinton School was built in 1999.

our family, it's about the entire community."

Today, the school includes about 300 students. With the addition of Benton, who became the school's principal following the retirement of Theresa Hardin in 2013, the school's page on the Baldwin County Board of Education web-