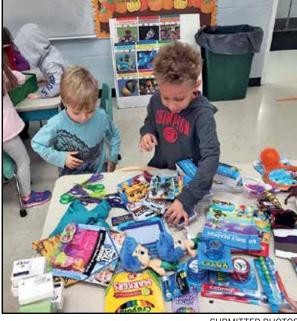

## Helping children around the world

**Baptist Church Child Development Center** in Bay Minette spent a recent morning packing goodies in shoeboxes for **Operation Christmas** Child. After the boxes were filled, the children prayed over each one and asked God's blessings on these boxes and the children who will receive them.

The full shoeboxes will be delivered to one of the local drop-off locations to be sent out as part of Operation Christmas Child. OCC is

Some students at First a project of Samaritan's Purse, an international Christian relief and evangelism organization.

> Since 1993, Operation Christmas Child has collected and delivered more than 135 million gift-filled shoeboxes to children in more than 150 countries and territories. For many of these children, the gift-filled shoebox is the first gift they have ever received.

For more information about the program, visit www.samaritanspurse. org.

SUBMITTED PHOTOS