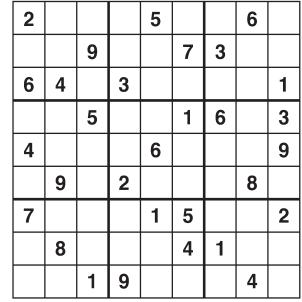

#### WEEKLY SUDOKU By Linda Thistle

PLACE A NUMBER IN THE EMPTY BOXES IN SUCH A WAYTHAT EACH ROWACROSS, EACH COLUMN DOWN AND EACH SMALL 9-BOX SQUARE CONTAINS ALL OF THE NUMBERS FROM ONE TO NINE.

© 2017 King Features Synd., Inc.

#### DIFFICULTY THIS WEEK: ♦◆

◆ Moderate ◆◆ Challenging ♦♦♦ HOO BOY!