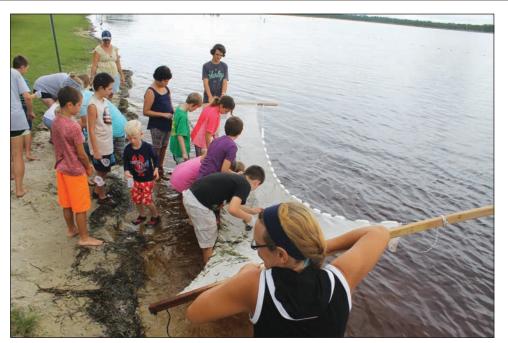

# Magnolia Springs hosts annual 4th of July Parade

PHOTOS BY JESSICA VAUGHN

Magnolia Springs celebrated Independence Day with their annual 4th of July Parade. Citizens joined the ensemble with homemade floats, golf carts, go-karts, and even a few horses, as parade-goers lined the streets to both watch the show and grab goodies as they were thrown from the passing floats. Afterwards, the community gathered at the Volunteer Fire Department, where the city council gave out free watermelon and hot dogs were served for lunch. For full gallery of the festivities, visit our website at GulfCoastNewsToday.com.