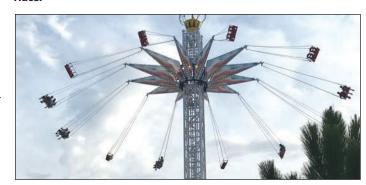

#### OWA filled with thrills, memories

By JESSICA VAUGHN

jessica@gulfcoastmedia.com

FOLEY — On July 21 at 10 a.m., The Park at OWA opened its gates to the public, and the crowds went rushing in. According to an official release from OWA, "After nine months of hard work and anticipation, the 14-acre amusement park welcomed large crowds to its opening day. Festivities for opening weekend include nightly firework shows, a multitude of entertainers and live music throughout The Park at OWA."

The Park at OWA features 21 rides, ranging from thrill rides to ones that can be enjoyed by all ages. For thrill seekers, there's the Rollin' Thunder coaster which takes guests on a fast-paced ride of their lives, or guests can face the heights of Freedom Flyers, which at its highest point is 100 feet. For those who are seeking a ride a little tamer, The Park at OWA also offers a wide variety of rides from Leap Frog, the Wave Rider, and the Flying Carousel.

SEE OWA, PAGE 2

PHOTOS BY IESSICA VALIGHN

Guests twirl round and round as they "hit the waves" on Wave Rider, one of The Park's seven thrill

The tallest point in The Park is the top of Freedom Flyers. On a clear day, you can see the gulf at the highest point