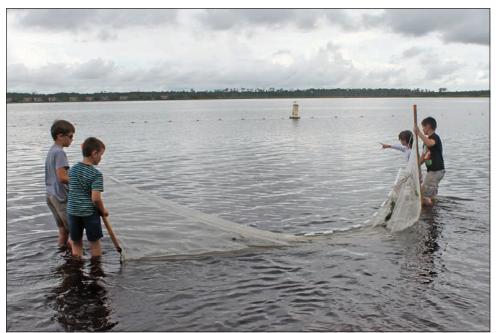

# Magnolia Springs hosts annual 4th of July Parade

PHOTOS BY JESSICA VAUGHN

Magnolia Springs celebrated Independence Day with their annual 4th of July Parade. Citizens joined the ensemble with homemade floats, golf carts, go-karts, and even a few horses, as parade-goers lined the streets to both watch the show and grab goodies as they were thrown from the passing floats. Afterwards, the community gathered at the Volunteer Fire Department, where the city council gave out free watermelon and hot dogs were served for lunch. For full gallery of the festivities, visit our website at GulfCoastNewsToday.com.