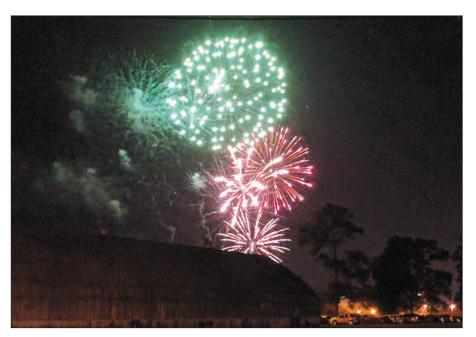

## Summerdale puts on fireworks display for the 4th

The Town of Summerdale celebrated the 4th of July with a firework display on Saturday, July 1. The event took place at Pioneer Park, and the town turned out to celebrate Independence Day with an explosion of color. For full gallery, visit our website at GulfCoastNewsToday.com.

PHOTOS BY JESSICA VAUGHN