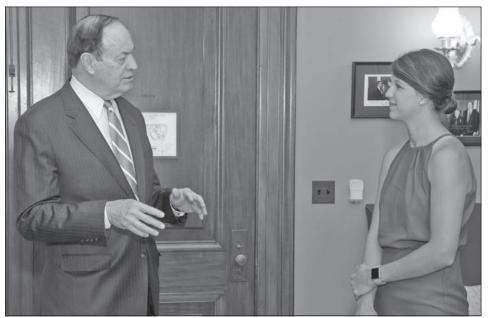

## Baldwin County's Cassebaum attends Ag Voices of the Future program

Kelsey Cassebaum of Lillian was one of eight college students from five states selected for the inaugural Ag Voices of the Future in Washington, D.C. There she met with members of Alabama's congressional delegation during the program. Cassebaum, right, was greeted by U.S. Sen. Richard Shelby, R-Ala., at his office in Washington, D.C.

Kelsey Cassebaum of Lillian was one of eight college students from five states selected for the inaugural Ag Voices of the Future program hosted in Washington, D.C. July

The program, sponsored by Valent U.S.A. and the American Soybean Association (ASA), helped young people improve their understanding of major policy issues impacting soybean farmers, the importance of advocacy and careers that shape agricultural policy. The class was in conjunction with the ASA board meeting and Soy Issues Forum.