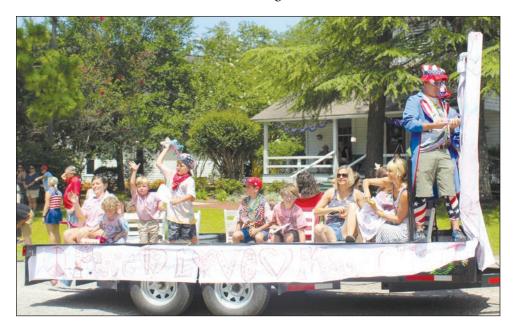

# Magnolia Springs hosts annual 4th of July Parade

PHOTOS BY JESSICA VAUGHN

Magnolia Springs celebrated Independence Day with their annual 4th of July Parade. Citizens joined the ensemble with homemade floats, golf carts, go-karts, and even a few horses, as parade-goers lined the streets to both watch the show and grab goodies as they were thrown from the passing floats. Afterwards, the community gathered at the Volunteer Fire Department, where the city council gave out free watermelon and hot dogs were served for lunch. For full gallery of the festivities, visit our website at GulfCoastNewsToday.com.