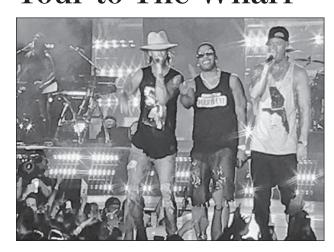

# Florida Georgia Line bring The Smooth Tour to The Wharf

By JESSICA VAUGHN

jessica@gulfcoastmedia.com

ORANGE BEACH – Florida Georgia Line, comprised of country music duo Tyler Hubbard and Brian Kelley, brought big beats to The Wharf not once, but twice, on Friday, June 14 and again on Saturday, June 15.

Known for their fusion of country, rock, hip-hop, and pop, Florida Georgia Line did not disappoint as they partied along with a packed amphitheater. Filled with energy, the duo played some of their most famous hits along with lesser known tracks, all while interacting with the audience and inviting them to join in on the fun.