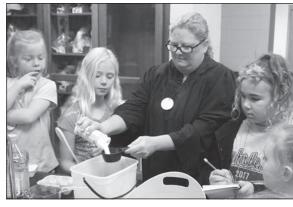

# Hogwart's professor extraordinaire

STAFF PHOTOS BY ALLISON MARLOW

Smelly potions, waving wands, bubbling brews and magical creatures filled the days at Bayside Academy this month. Science teacher Angela Shaw turned Hogwart's professor extraordinaire, helped campers learn how chemistry can create magical reactions.