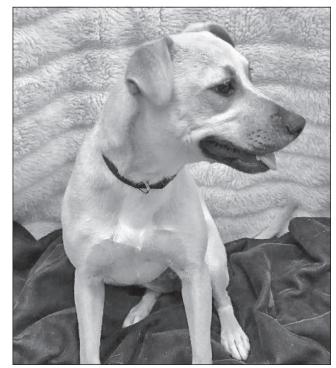

Minnie is a 1-year-old, female, black mouth cur/terrier mix up for adoption at the Baldwin County Humane Society. She is a sweet little gal with lots of energy. Minnie is spayed, up-to-date on vaccinations, microchipped and heartworm negative. Please give us a call at 251-928-4585 to learn more about Minnie and the rest of the adoptable pups!