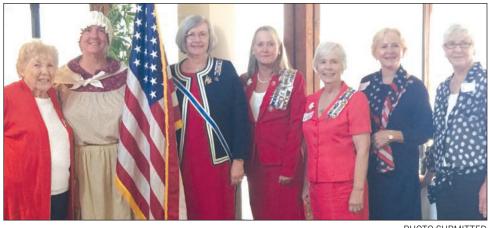

# DAR holds Flag Day luncheon

The Zachariah Godbold Chapter, Bay Minette, of The National Society Daughters of the American Revolution hosted the annual Baldwin County Chapters' Flag Day Luncheon at the Lake Forest Yacht Club on June

Luncheon guests included the State Regent of The Alabama Society of the Daughters of the American Revolution, Nancy Sturkie Folk, additional honored State Society Officers, and members and spouses of the Bon Secour, Ecor Rouge, Fort Bowyer and

Fort Mims Chapters.

Luncheon attendees welcomed Karen White, an actress from Theatre 98, who portrayed and shared an historical narrative of Betsy Ross.

The Alabama Bicentennial Commission and Alabama Historical Commission provided materials reminding luncheon attendees of both Commissions' past and upcoming events commemorating Alabama history and celebrating Alabama's Bicentennial.

The Betsy Ross House of Philadelphia provided guidance and literature in support of White's presentation.

Among those attending the luncheon were, from left, Lucille Few Wilson, Zachariah Godbold Chapter regent; Karen White, "Betsy Ross," Nancy Sturkie Folk, ASDAR State regent; Clariece Boyd Lilly, ASDAR state registrar; Susan Richardson Tomlinson, ASDAR Southern District director; Claudia Slaughter Campbell, Fort Mims Chapter regent; and Louise Reid, Fort Bowyer Chapter regent.