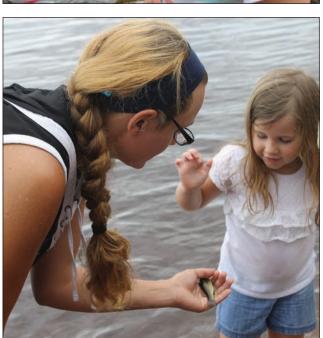

# Magnolia Springs hosts annual 4th of July Parade

PHOTOS BY JESSICA VAUGHN

Magnolia Springs celebrated Independence Day with their annual 4th of July Parade. Citizens joined the ensemble with homemade floats, golf carts, go-karts, and even a few horses, as parade-goers lined the streets to both watch the show and grab goodies as they were thrown from the passing floats. Afterwards, the community gathered at the Volunteer Fire Department, where the city council gave out free watermelon and hot dogs were served for lunch. For full gallery of the festivities, visit our website at GulfCoastNewsToday.com.