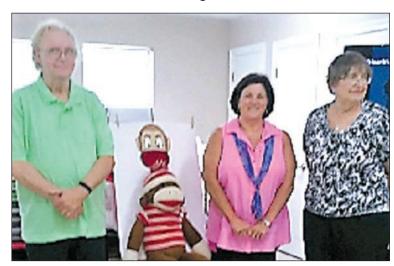

## June birthdays

The George P. Thames Senior Center in Robertsdale held its monthly birthday bash and they were going bananas and monkeying around. The Senior Center welcomes special guest "George" the sock monkey, who oversaw the bash and celebrated his "birthday" along with, from left, Charles Fuller, Beth Lucas Robinson and Sandy Stillman. The Senior Center hosts a birthday bash the second Wednesday of every month. Stop by the center, 22651 E. Chicago St., Robertsdale to pick up a calendar of events, which includes a variety of daily, weekly and monthly activities. For more information, call the center at 251-947-8973.

PHOTOS SUBMITTED