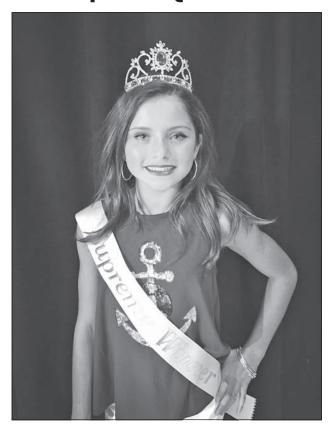

## Miss International Summer Fun Supreme Queen

Matalyne Grace Kroll, a rising sixth grader at Robertsdale Elementary School, was crowned Miss International Summer Fun Supreme Queen.
She is the daughter of Matt and Stephanie Kroll.

The pageant took place at the Loxley Civic Center to help raise money for International pagent contestants to attend state competition. Of the 34 contestants who competed Kroll was crowned overall and won the award for most photogenic.