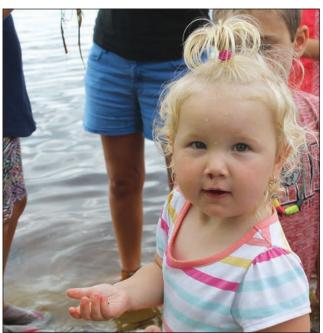

# Magnolia Springs hosts annual 4th of July Parade

PHOTOS BY JESSICA VAUGHN

Magnolia Springs celebrated Independence Day with their annual 4th of July Parade. Citizens joined the ensemble with homemade floats, golf carts, go-karts, and even a few horses, as parade-goers lined the streets to both watch the show and grab goodies as they were thrown from the passing floats. Afterwards, the community gathered at the Volunteer Fire Department, where the city council gave out free watermelon and hot dogs were served for lunch. For full gallery of the festivities, visit our website at GulfCoastNewsToday.com.