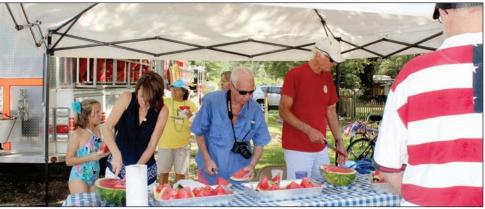

# Magnolia Springs hosts annual 4th of July Parade

PHOTOS BY JESSICA VAUGHN

Magnolia Springs celebrated Independence Day with their annual 4th of July Parade. Citizens joined the ensemble with homemade floats, golf carts, go-karts, and even a few horses, as parade-goers lined the streets to both watch the show and grab goodies as they were thrown from the passing floats. Afterwards, the community gathered at the Volunteer Fire Department, where the city council gave out free watermelon and hot dogs were served for lunch. For full gallery of the festivities, visit our website at GulfCoastNewsToday.com.