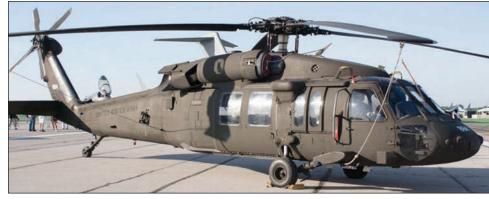

During the training,

PHOTO SUBMITTED

UH-60 Blackhawk Helicopter, such as the ones being requested for the National Guard training exercise that will be performed at Foley Airport in September.

there will not be any type of blank ammunition or any combat training taking place, merely helicopter take-offs, landings, and moving on and off a moving chopper.

The National Guard are requesting a minimum of

two helicopters to be used for the training, two UH-60s, otherwise known as Blackhawk Helicopters. However, there may be up to four helicopters to be used for the training, which would limit the number of trips taken to get everyone participating. Holzer also stated that they may be able to get a CH-47 helicopter as well.