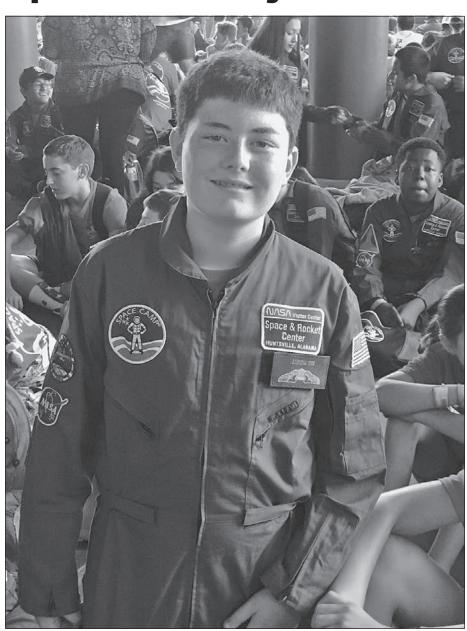

# Padgett graduates from the U.S. Space Academy

HUNTSVILLE — Max Padgett, the son of Jason and Jennifer Padgett of Stockton, recently attended Space Academy at the U.S. Space and Rocket Center, NASA Marshall Space Flight Center's Official Visitor Center.

# **Space Academy Graduate**

Max Padgett of Stockton graduated from the Space Academy in Huntsville, Ala., this summer. He is the son of Jason and Jennifer Padgett.