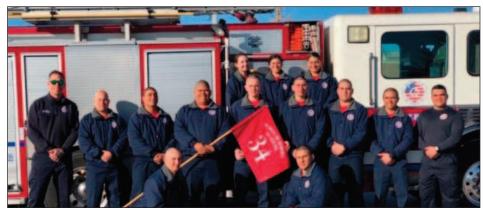

# Keeping us safe

COURTESY PHOTO

The Las Cruces Fire Department will graduate 12 cadets from its 34th Fire Academy Jan. 31. The graduation ceremony is planned for 2 p.m. in the auditorium of the Doña Ana Community College East Mesa Campus, 2800 Sonoma Ranch Blvd. The ceremony is free and open to the public. Cadets expected to graduate are Ariel Caro, Aaron Cruz, Celeste Davenport, Evert Garibay, Ozzie Gorbitz, Pedro Marmolejo, Brandon Marquez, Eric Miller, Benjamin Monsivaiz, Jose Munoz, Brandon Parsons and Nicole Walls.