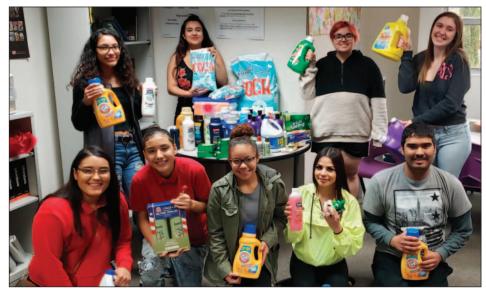

# Hygiene drive

COURTESY PHOTO

🕮 City of Las Cr

Students at the New America School of Las Cruces completed their eighth annual hygiene drive recently, collecting 400 pounds of hygiene products. They donated these items, which included soap, shampoo, toothbrushes, laundry detergent and cleaning products, to the Mesilla Valley Community of Hope. New America School is located in Downtown Las Cruces, serving about 250 students. Established in 2012, the school's mission is to "empower new immigrants, English-language learners and the academically underserved with the educational tools and support they need to maximize their potential, succeed and live the American Dream."