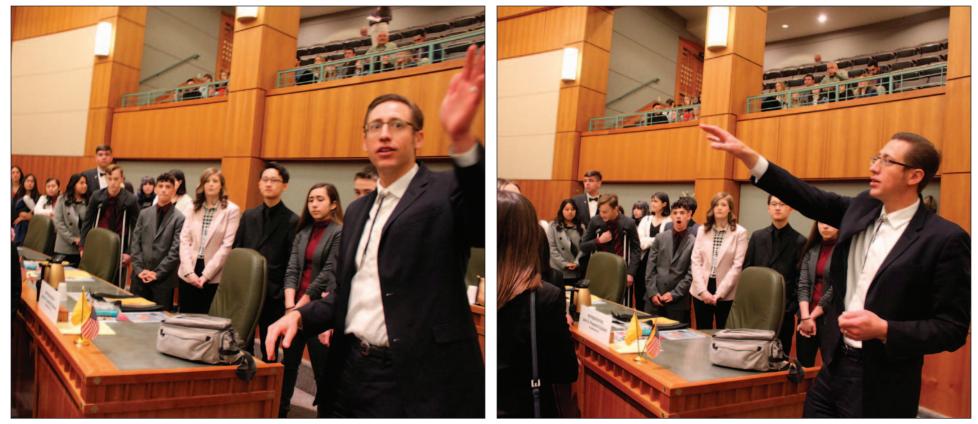

# Centennial High School visits Legislature

BULLETIN PHOTOS BY RICHARD COLTHARP State Rep. Nathan Small of Las Cruces gives Centennial High School's media and journalism classes a tour of the House of Representatives chambers at the State Capitol in Santa Fe.

Fresh from their first-place win in Albuquerque at the state media competition, Centennial High School's media and journalism classes posed Jan. 27 in the House of Representatives chambers at the State Capitol in Santa Fe with State Rep. Nathan Small.