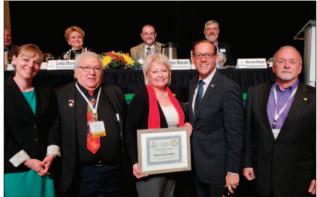

# On a hot streak

#### COURTESY PHOTO

Dist. 4 Doña Ana County Commissioner Isabella Solis, center, receives the state's Continued Excellence Award. Pictured with her, left to right, are: Deputy State Auditor Natalie Cordova, Dist. 2 Commissioner Ramon Gonzalez, State Auditor Brian Colón and Dist. 3 Commissioner Shannon Revnolds. The award was presented during the closing session of the 2020 Legislative Conference in Santa Fe last week, and it recognizes Doña Ana County's unprecedented eighth consecutive clean audit.