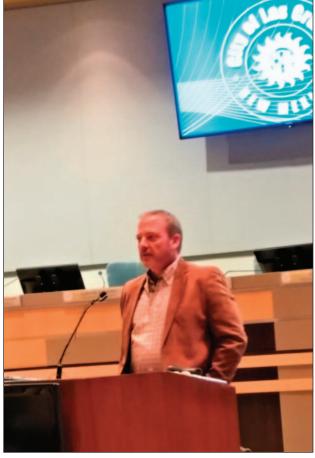

# **Iconic Williams Hall undergoes demolition**

### **By MIKE COOK**

Las Cruces Bulletin

Even as the first everexhibit is going up next door at New Mexico State University's new art museum. Devasthali Hall. the old art building next door is coming down.

Demolition work continues on D.W. Williams Hall, the 80-year-old building that housed the NMSU Department of Art and the University Art Gallery, 1390 E. University Ave., near the intersection of University and Solano Drive.

The new art building, just west of the old one, is a two-story "state-of-theart, visual arts facility for students and the community," to quote NMSU.

Construction took

BULLETIN PHOTOS BY MIKE COOK

Demolition continues on D.W. Williams Hall, the 80-year-old building on the New Mexico State University campus that housed the Department of Art and University Art Gallery until last year, and served for 40 years before that as a gymnasium.