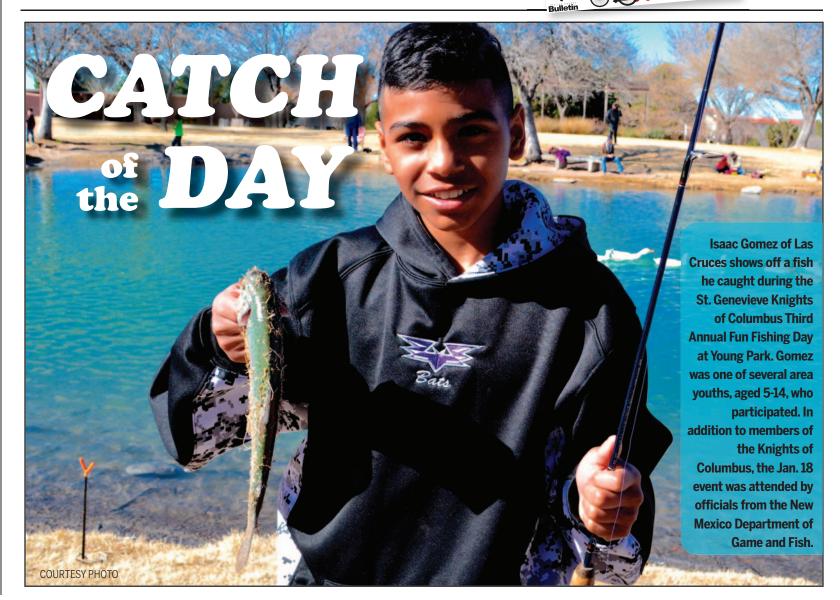

# Cake destroyers

The 2020 Las Cruces Bridal & Special Events Showcase featured a cake dive for the first time. The cake – valued at more than \$4,000 by Let Them Eat Cake owner Stephanie Baumann – was reduced from grandeur to crumbs in a matter of seconds Sunday, Jan. 26, when 11 contestants tore into it in search of a pair of diamond earrings valued at \$1,070, donated by Austin Fine Jewelry. Soon after the onslaught began, Alyssa Gonzales, 32, of Las Cruces, held up the box with the earrings inside and was declared the winner. Later in the afternoon, Matt Avilucea and Tanell DeGroat got married as winners of the Fifth Annual Tie the Knot wedding competition, sponsored by Magic 104.9 FM. The Bridal Showcase event was held at the Las Cruces Convention Center.

PHOTOS BY JESS WILLIAMS