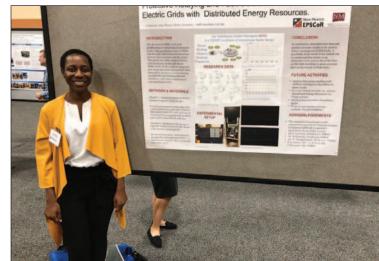

NMSU engineering student Ada Ramoko was selected to present her research ("Protective Relaying and Fault Detection for Resilient Electric Grids with **Distributed Energy** Resources") when NSF

hosted a national EPS-CoR conference in South Carolina last October. And, NMSU has about \$500,000 in EPSCoR equipment available to researchers.

Learn more at www. epscorideafoundation. org.

NMSU engineering student Ada Ramoko presented her undergraduate research at the national **EPSCoR con**ference in **South Carolina** last October.

PHOTO COURTESY OF NM EPSCOR :D