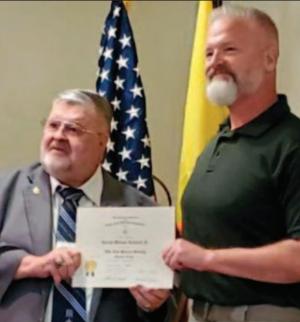

#### **BULLETIN REPORT**

The Sons of the American Revolution (SAR) Gadsden Chapter of Las Cruces installed chapter officers for the 2020 year during a January meeting at Hacienda de Mesilla.

Three 2019 chapter officers were reinstalled for another year of service: President Don Williams, Secretary William Baker and Treasurer Robert Francis. Past President Dave Curtiss was installed as the chapter's new chaplain.

George Richards was inducted as a member of the SAR Gadsden Chapter, and Donna Curtiss was awarded the Lydia Darragh Medal for her advice and administrative assistance to the chapter.

SAR was chartered by an Act of Congress in 1906 "to perpetuate the memory of the men who, by their services and sacrifices during the American Revolution, achieved the independence of the American people" and "to foster true patriotism."

Sons of the American Revolution Gadsden Chapter of Las Cruces President Don Williams, left, welcomes new member George Richards at the chapter's January 2020 meeting at Hacienda de Mesilla.

STEINBORN & ASSOCIATES REAL ESTATE | 575,522,3698 141 ROADRUNNER PKWY, STE. 141, LAS CRUCES, NM. 88011