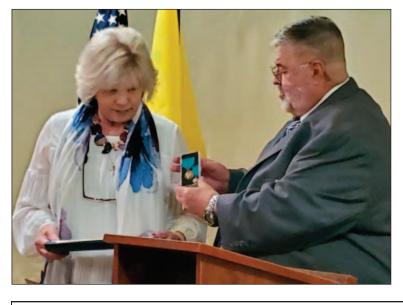

George Richards was inducted as a member of the SAR Gadsden Chapter, and Donna Curtiss was awarded the Lydia Darragh Medal for her advice and administrative assistance to the chapter.

SAR was chartered by an Act of Congress in 1906 "to perpetuate the memory of the men who, by their services and sacrifices during the American Revolution, achieved the independence of the American people" and "to foster true patriotism."

Sons of the American Revo**lution Gadsden** Chapter of Las Cruces President Don Williams presents the Lydia Darragh Medal to **Donna Curtiss** for her advice and administrative assistance to the chapter. The medal was presented at the chapter's January meeting.