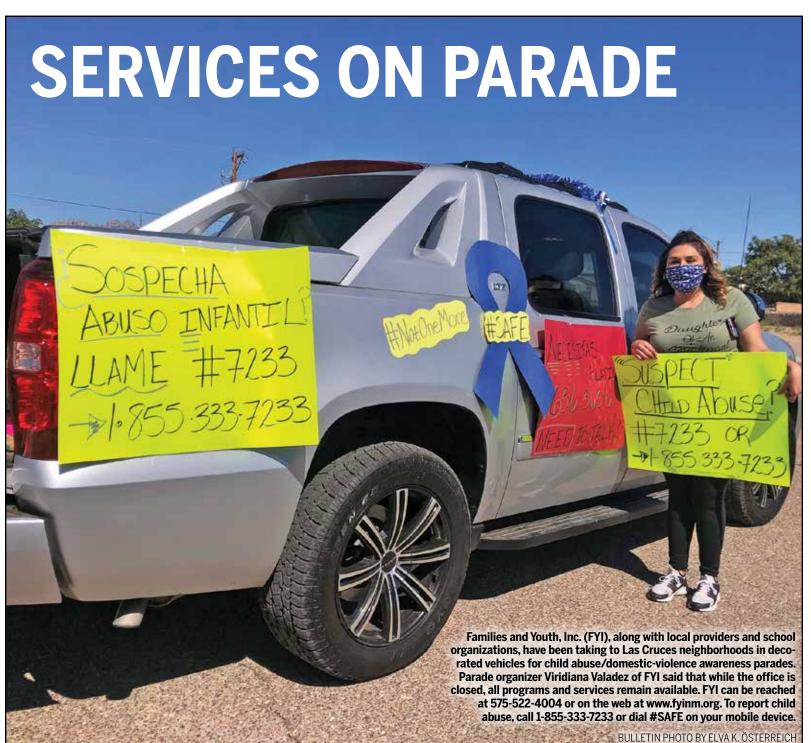

# COVID-19 testing continues throughout County

The New Mexico Department of Health, DOH is now offering free COVID-19 testing to essential workers, regardless of symptoms, by appointment. Please call the appropriate office to schedule an appointment.

"As we continue to abide by the Public Health Emergency Order, it is reassuring to see active testing throughout the county and the state," Doña Ana County Dist. 5 Commissioner Manuel Sanchez said. "To continue supporting state-wide efforts to flatten the curve and save more lives, we encourage everyone to stay home and continue to practice social distancing."

The DOH provided COVID-19 tests to 85 residents in the Village of Hatch, at the Hatch Public Health Office, recently. No appointment was needed for those tests and New Mexico DOH local staff reached out throughout the community in advance, to ensure residents were aware of the test's availability.

The DOH frequently updates the number of cases, tests performed, hospitalization, deaths and recoveries at <a href="https://cvprovider.nmhealth.org/public-dashboard.html">https://cvprovider.nmhealth.org/public-dashboard.html</a>. For symptom-related questions, please call the Coronavirus Hotline at 1.800.600.3453. For non-health related COVID-19 questions, please call 1.833.551.0518.

Below is a schedule of the NM DOH testing sites in the Doña Ana County, by appointment: