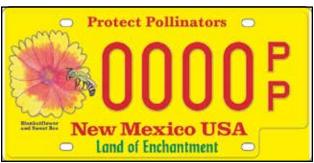

### State's first-ever 'pollinator protection' license plate now available

By MIKE COOK

Las Cruces Bulletin

New Mexico's firstever pollinator protection license plate is now

**A Monte Vista Elementary** School student studies a flower.

The license plate fea-

ARTWORK COURTESY OF WILD FRIENDS

#### New Mexico's new pollinator protection license plate

tures artwork by Jazlyn Smith, a sixthgrader at Albuquerque Sign Language Academy. Jazlyn, a lifelong artist, illustrated a blanketflower and green sweat bee to portray the relationship between native flowers and pollinators.

"I think the license plate will help people

understand that it's important to try to protect plants and pollinators in any way we can," Jazlyn said.

Jazlvn's art was chosen from entries submitted by Wild Friends students from around New Mexico by a panel of judges that included a bee scientist and a botanist, the