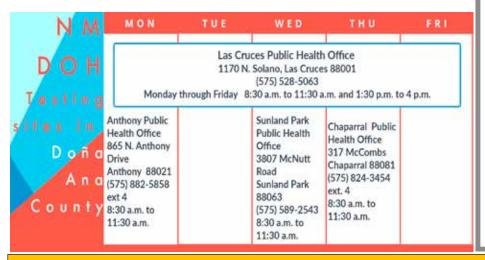

# COVID-19 testing continues throughout County

The New Mexico Department of Health, DOH is now offering free COVID-19 testing to essential workers, regardless of symptoms, by appointment. Please call the appropriate office to schedule an appointment.

Below is a schedule of the NM DOH testing sites in the Doña Ana County, by appointment: