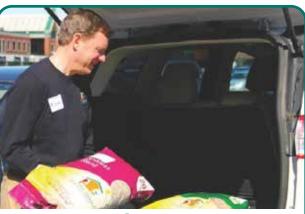

# Las Crucens donate 2,500 pounds of beef to local food bank

By MIKE COOK

Las Cruces Bulletin

New Mexico Hay & Livestock Company, LLC, owned by Jeff and Roberta Flores of Las Cruces, has donated 2,500 pounds of ground beef to Casa de Peregrinos (CdP) emergency food program, CdP Executive Director Lorenzo Alba has announced.

Alba said Jeff Flores had been in contact with him about CdP's needs, and one of them was lack of protein items, including beef.

The Flores family donation is critical because, since the COVID-19 publichealth crisis began, the amount of food CdP has gotten through its food-rescue program has dropped significantly, Alba said.

PHOTO COURTESY OF LORENZO ALBA, CASA DE PEREGRINOS

Casa de Peregrinos emergency food program Executive Director Lorenzo Alba holds up one case of 2,500 pounds of local grass-fed beef that was donated by New Mexico Hay & Livestock Company, owned by Jeff and Roberta Flores.