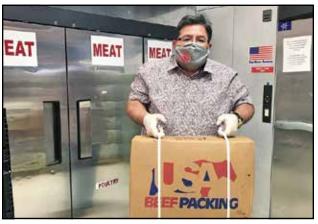

# Las Crucens donate 2,500 pounds of beef to local food bank

By MIKE COOK

Las Cruces Bulletin

New Mexico Hay & Livestock Company, LLC, owned by Jeff and Roberta Flores of Las Cruces, has donated 2,500 pounds of ground beef to Casa de Peregrinos (CdP) emergency food program, CdP Executive Director Lorenzo Alba has announced.

PHOTO COURTESY OF LORENZO ALBA, CASA DE PEREGRINOS

Casa de Peregrinos emergency food program Executive Director Lorenzo Alba holds up one case of 2,500 pounds of local grass-fed beef that was donated by New Mexico Hay & Livestock Company, owned by Jeff and Roberta Flores.