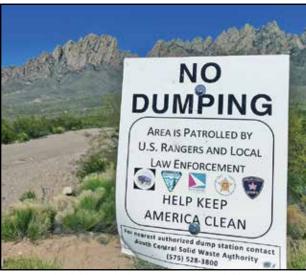

# Solid-waste collection centers reopened to curb dumping

#### By CASSIE MCCLURE AND SUZANNE MICHAELS

A quick drive up toward the county's solidwaste collection center at Hill, north of Las Cruces, shows the frustration that some county residents may have when encountering a "closed" sign.

Off the road, in a ravine, is a tossed couch. On the other side, obvious yard waste with tire tracks from the truck whose driver left it. With the increase in quarantine spring cleaning comes the side effect of more illegal dumping in the desert, but planning trips and knowing the procedures can help preserve the desert environment.

"We're committed to the health of each other during this pandemic, but we're asking that residents stay committed to not dumping their trash illegally," said Patrick Peck, director of South Central Solid Waste Authority (SCSWA), which manages the county's eight collection centers.

After a short closure during the beginning of the COVID-19 crisis, all collection centers are now open normal hours (visit www.scswa.net to find locations and hours). For now, punch cards are not required to drop-off trash. Recycling drop-off is always free.

Use of the sites is available only to residents of New Mexico. Social-distancing protocols should

PHOTOS COURTESY OF SUZANNE MICHAELS COMMUNICATIONS

Don't dump illegally. Plan your trip to one of the county's eight solid-waste collection centers. Locations and hours are available at www.scswa.net. Las Cruces Utilities customers can schedule additional, free pickup of yard waste by calling 575-528-3500.

be followed at all times. with no more than five people in a given area or

10 total individuals per site, including staff, while maintaining six-foot dis-

Las Cruces

tance between one other.

The Foothills Landfill (555 S. Sonoma Ranch Blvd.) is closed to the public, so the best option for disposal of green waste is to schedule pickup by Las Cruces Utilities (LCU at 575-528-3500), which is offering curbside pickup through May 8.

Use clear plastic bags to contain grass clippings and weeds alongside neatly stacked branches or other yard waste materials, which will be recycled into composted mulch and given back to the community at no charge.

Reach SCSWA at 575-528-3800 from 8 a.m. - 5 p.m. Monday through

Friday. The SCSWA manages solid waste and recyclables for residents

and businesses throughout Las Cruces and Doña Ana County.

Mike Apodaca, Agent 1100 South Main Las Cruces, NM 88005 Bus: 575-526-2409 mike.apodaca.b9s4@statefarm.com