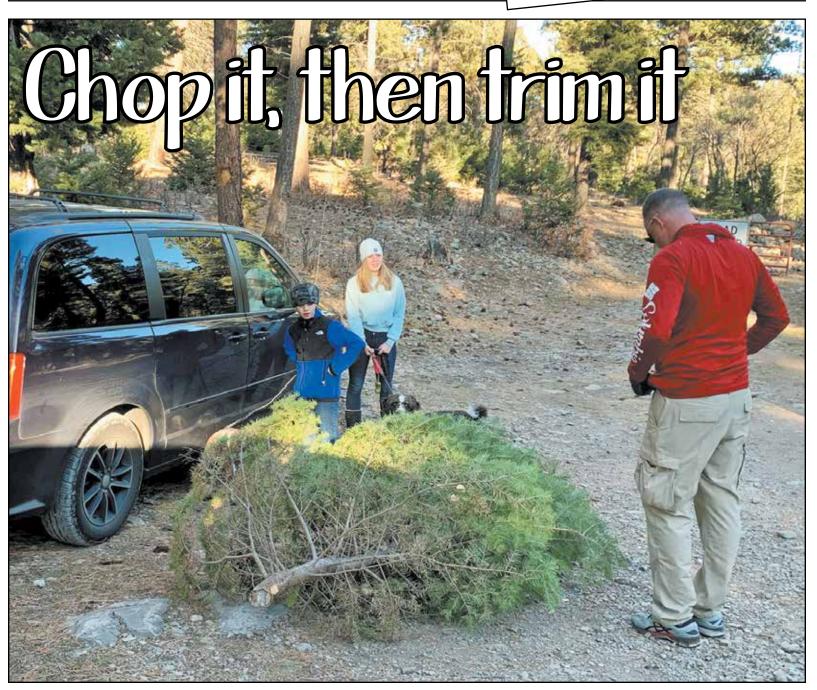

# Bulletin

FRIDAY, DECEMBER 4, 2020 | Volume 52, Number 49 | lascrucesbulletin.com

Bottom Line **Inside** 

BULLETIN PHOTO BY ELVA K. ÖSTERREICH

Heading to area national forests in droves, people like this family from Texas (who declined to share their names) are taking advantage of tree-cutting permits to get out in the sunshine and select their Christmas trees. Contact area ranger districts for permits, or visit recreation.gov/tree-permits to buy one online and read the guidelines. Permits are \$10 a tree in the Lincoln National Forest. Piñon pines are free in the Gila, \$5 for other varieties.