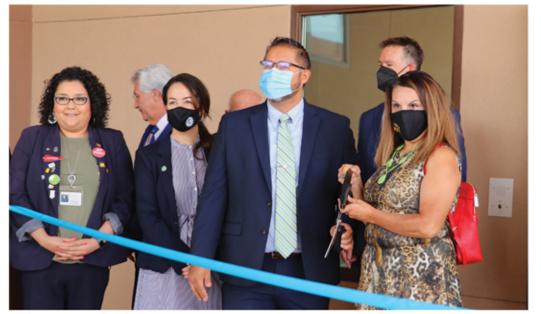

# CONTENT BROUGHT TO YOU BY: Your Partner in Progress

Ribbon Cutting for the Doña Ana County Crisis Triage Center, May 26, 2021

Doña Ana County Crisis Triage Center

# RIBBON CUTTING CEREMONY SIGNALS NEW DIRECTION IN MENTAL & SUBSTANCE ABUSE CARE

A ribbon-cutting ceremony at the new Doña Ana County Crisis Triage Center today signals the beginning of a new direction for mental and substance abuse crisis care, in the community.

Gandara and County **Commission Chair** Manuel Sanchez cut the ribbon on the facility during a May 26 event hosted by the Greater Las Cruces Chamber of Commerce. The CTC will open as soon as a pharmaceutical license has been approved, which could happen any day, county Health and Human Services Department Director Jamie Michael said.