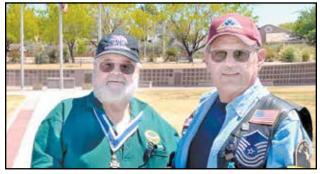

# **SAR recognizes community** members for their service

## By MIKE COOK

Las Cruces Bulletin

The Gadsden Chapter of the Sons of the American Revolution (SAR) presented community service awards and a military service medal.

The community service awards were presented to retired U.S. Air Force Master Sgt. Robert M. "Bobby" Jakcsy and Rev. Dr. Norm Story. The military service medal was presented to retired U.S. Navy Cmdr. Roger A. Dombrowski.

After retiring from the Air Force, Jakcsy worked for several defense contractors and also has worked as a Doña Ana County deputy sheriff, SAR Gadsden Chapter President Don Williams said in a news release.

"Jakcsy has served his church and is a firm believer and supporter of the Constitution of the United States," Williams said. "He has been recognized for proudly flying the American flag at his home. Bobby's contin-

www.las-cruces.org

PHOTO BY DAVE CURTISS. SONS OF THE AMERICAN REVOL GADSDEN CHAPTER

Sons of the American Revolution Gadsden Chapter President U.S. Army Capt. (Ret.) Don Williams, left, presents the chapter's community service award to Air Force Senior Master Sgt. (Ret.) Robert M. "Bobby" Jakcsy.