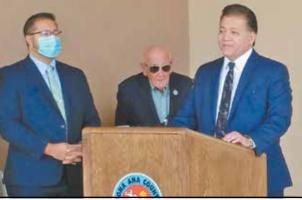

For more information about Doña Ana County, please visit www.donaanacounty.org.

BULLETIN PHOTO BY MIKE COOK

Doña Ana County Commission Chair Manuel Sanchez speaks at the May 26 county Crisis Triage Center ribbon-cutting. At left is County Commissioner Lynn Ellins. At right are Mayor Ken Miyagishima, Mayor Pro Tempore Kasandra Gandara and, at far right, county Health and Human Services Director Jamie Michael.

# **Crisis Triage Center to be** 'game changer' in dealing with mental health issues

#### **Bv MIKE COOK** Las Cruces Bulletin

"It's going to be a game changer for Doña Ana County and the City of Las Cruces," Las Cruces Mayor Pro Tempore Kasandra Gandara said about the county Crisis Triage Center (CTC).

Gandara and County **Commission Chair** Manuel Sanchez cut the ribbon on the facility during a May 26 event hosted by the Greater Las Cruces Chamber of Commerce. The CTC will open as soon as a pharmaceutical license has been approved, which could happen any day, county Health and Human Services Department Director Jamie Michael said.

#### Mexico.

County Commission Chair Sanchez called the CTC "a refuge for people in our community experiencing mental health crisis."

"This facility is going to be much needed," Mayor Ken Miyagishima said.

"You are going to make a difference in so many ways," Greater Las Cruces Chamber President and CEO Debbi Moore told RI officials and the facility's 13 staff members at the ribbon-cutting. "Know this community supports you."

County Manager Fernando Macias said the B in the CTC's address — 1850-B Copper Loop — stands for behavioral health and for the bravery

BULLETIN PHOTO BY MIKE COOK

Mayor Ken Miyagishima speaks at the May 26 county Crisis Triage Center ribbon-cutting. At left are Doña Ana County Commissioners Manuel Sanchez and Lynn Ellins.