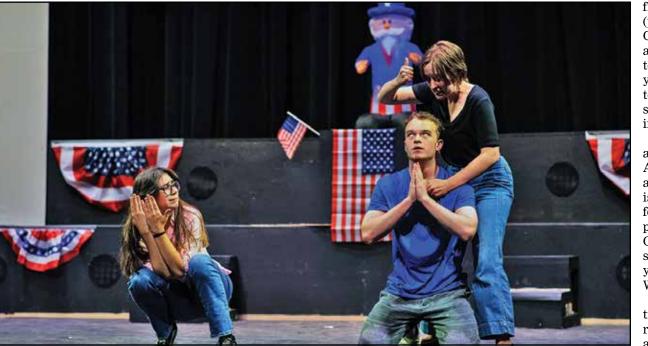

**NEWS** 

Volunteers map graves at historic cemetery page 14

A&E

Theater troupe returns with live plays page 19

#### **BUSINESS**

Catering on menu as restaurants recover page 27

**SPORTS** 

Strange year, but strong finish for wrestlers page 30

Entertainment Guide Inside

BULLETIN PHOTO BY ELVA K. ÖSTERREICH

The future Organ Mountain High School (currently Oñate High School) students Tahlor Triolo and Sarahi Alvarado, painted the "Preserve Wildlife" mural. Four student-created murals at the school entrance were unveiled as part of the rebranding of the school's name. The name change is official on July 1. See page 3 for the story.