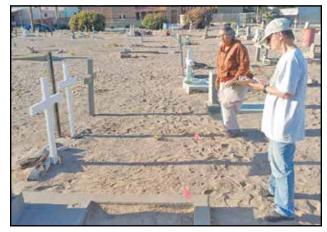

# Volunteers mapping graves at cemetery

By MIKE COOK Las Cruces Bulletin

For Rosemary Leyva, mapping the graves in San Jose Cemetery is a labor of love. It's about family and history.

The eight-acre cemetery, which contains thousands of graves, is located at 100 N. Espina Ave. and is the oldest cemetery in Las Cruces. It's one of two cemeteries managed by St. Genevieve's Catholic Church, which is next door to San Jose Cemetery and across the street from Saint Joseph Cemetery.

"I see so much of history here," said Leyva, who has been working with José Tapia and volunteers from the Doña Ana County Genealogical Society and others to create a map of San Jose Cemetery's graves to help family and friends find their relatives buried there since 1859. Leyva also has spent several months scanning St. Genevieve's cemetery records.

The cemetery includes the remains of some of Las Cruces' earliest

Sally Kading, right, of the Doña Ana County Genealogical Society, and Gloria Flores map graves at San Jose Cemetery. Flores said a lot of her ancestors are buried in the cemetery.