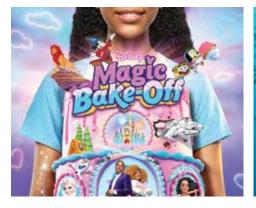

# "Disney's Magic Bake-Off" (Sept. 29)

Dara Reneé ("High School Musical: The Musical: The Series") and Issac Ryan Brown ("Raven's Home") host this competition series that combines the fun of baking and the impressive ingenuity of several young pastry chefs, who divide into three teams of two and race against the clock to create cakes inspired by a Disney TV or movie offering. Disneyland pastry chef Graciela Gomez guides the kid bakers.