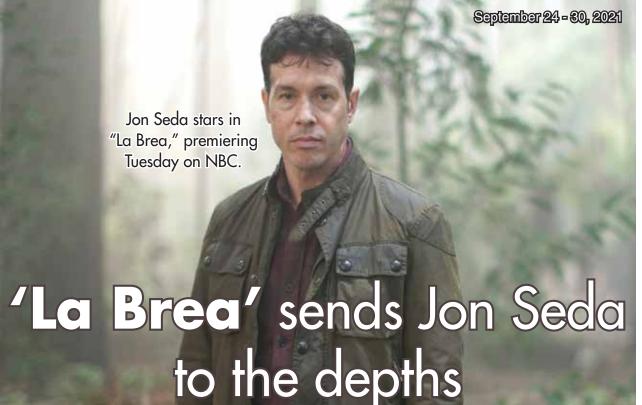

# Cour WEEKLY GUIDE TO TV & ENTERTAINMENT









# What's Available N

# "Movie: Nixon"

Oliver Stone's controversial portrait of Richard Nixon stars Anthony Hopkins as the former president. The film covers Nixon's childhood in a Quaker home, his rise in politics and his fall from grace after the Watergate scandal of the '70s. Joan Allen stars as Pat Nixon, Ed Harris plays E. Howard Hunt, and David Hyde Pierce plays attorney John Dean.

# "Movie: Bull Durham"

Writer-director Ron Shelton's ("White Men Can't Jump") 1988 comedy became one of the year's funniest, sexiest hits as well as cementing Kevin Costner's stardom. Costner portrays a minor-league catcher who finds major-league romance with a baseball groupie (Susan Sarandon). Tim Robbins, Sarandon's real-life companion of many years, also stars.

# "Movie: Felix and the Hidden