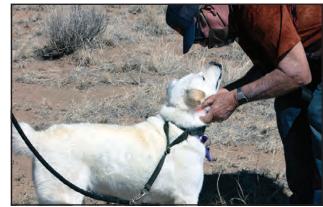

## Pro trainer to conduct rattlesnake aversion clinic for dogs

BY MIKE COOK

Las Cruces Bulletin

Professional dog trainer Terry Chandler of Las Cruces will conduct a rattlesnake aversion clinic for dogs and dog owners beginning at 8 a.m. Saturday, April 16, at Talavera Fire Station, 8500 Achenbach Canyon Road in Las Cruces.

The cost is \$85 for registrations completed by April 9 and \$100 for registrations accepted after April 9 and up through the day of the clinic, which will be open as long as there are spaces available.

Chandler said he has been training dogs professionally across the country for more than 40 years and has conducted rattlesnake aversion clinics for more than 30 years.

Through trial and error, Chandler said he discovered the only way to train a dog to avoid rattlers is to use a live rattlesnake out in the open.

"I had to learn how to render the rattlesnake to

COURTESY PHOTO

Professional dog trainer Terry Chandler conducts rattlesnake aversion training for pets.

where it was harmless to man or beast," Chandler said.

That means milking and defanging the snake, "which is a very intricate procedure," he said, because it involves removing not only the fangs in use, but also up to four sets of "backup" fangs.

"In our clinic, we put the snake out in the desert. We have the owner put the dog on a leash and walk right up the snake," Chandler said. About 90 percent of the time, he said, the dog is curious and "will walk right up and put its nose on the snake."

For the training, the dog is wearing a shock collar, Chandler said. When the dog comes in contact with the snake, Chandler activates the collar, delivering a shock to the dog.

"The dog is convinced that the snake hurt it," he said. And, after that single shock, the dog will avoid any future contact with rattlesnakes.

"What we do at the

clinic is we remove the curiosity and replace it with abject terror," Chandler said. "After my clinic, they are no longer curious about rattlesnakes; they don't want to get near them."