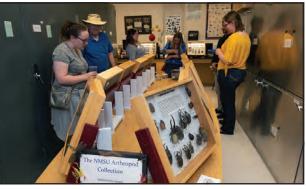

#### **BULLETIN REPORT**

The Southern New Mexico Make-A-Wish Ambassadors (SNMMAWA) were recently honored as the 2021 volunteer of the year by Make-A-Wish New Mexico in Albuquerque, SNMMAWA said in a news release.

The nine ambassadors are Chris Woods, Jan Morehead, Andrea Tawney, Roseanne Bensley, Pam Doyle, Christy Buchanan, Judy Ward, Jenifer Lichtenfels and Dan Howard.

Other Las Cruces honorees at the dinner were The Hood owner Richard Parra and Frankie Torres, owner of Chala's Wood Fire Grill, for their support of fundraising efforts on behalf of Make-A-Wish NM.

For tickets, more information and to donate, visit https://newmexicowish. ejoinme.org/loveatfirstwish.

COURTESY PHOTO

Christy Buchanan, Dan Howard, Jenifer Lichtenfels, Chris Woods, Make a Wish New Mexico CEO Sara Lister, Jan Morehead and Judy Ward.