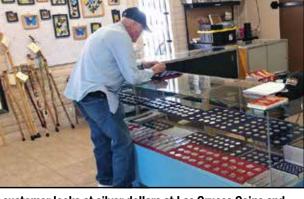

# Las Cruces Coins and Collectibles nears first anniversary

By MIKE COOK

Las Cruces Bulletin

Editor's note: The prices quoted for coins in this story reflect precious metals markets for mid-May 2022 and are subject to change.

A customer looks at silver dollars at Las Cruces Coins and Collectibles.

and the 1800 large liberty 1-cent coin, and Indianhead pennies;

- 1850s-90s silver quarters, 1860s half-dollars and 1916-45 Mercury dimes;
- "Junk" coins, which include silver (pre-1964) dimes, quarters and half-dollars that have been in regular circulation. Silver half-dollars, including Walking Liberty, Franklin and Kennedy halves, are \$11.50 each; quarters are \$5.50 each; and dimes are \$2.20 each;
- A one-half price box with a variety of coins for sale at reduced prices. It might be the place for a child to begin a coin collection.