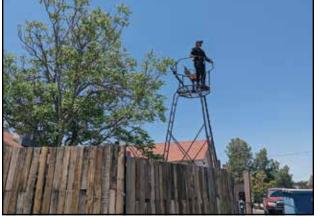

**BULLETIN PHOTO BY DAVE BURGE** 

Business owner Marci Dickerson installed a 20-foot tower so security guards could look out over the parking lot at Game I.