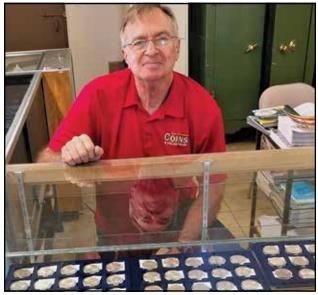

# Las Cruces Coins and Collectibles nears first anniversary

By MIKE COOK

Las Cruces Bulletin

Editor's note: The prices quoted for coins in this story reflect precious metals markets for mid-May 2022 and are subject to change.

Buying silver and gold coins is not only a fun hobby, it's a great investment.

Just ask Las Cruces Coins & Collectibles coowners Gary Henderson and his son-in-law, Joseph Santana.

They opened Coins & Collectibles at 2615 Missouri Ave. last July and have been buying and selling gold, silver and platinum coins and bars and appraising coins and coin collections for nearly a year.

Coins & Collectibles also has:

• Coins and silver bars from the United States as

BULLETIN PHOTOS BY MIKE COO

Las Cruces Coins and Collectibles co-owner Gary Henderson with some of what the store has available to collectors and investors.