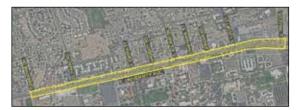

# UNIVERSITY AVE. WATERLINE & MILL OVERLAY IMPROVEMENTS

(District 2)

The project entails the resurfacing of University Ave. roadway from Turrentine Dr. to Triviz Dr. and a waterline replacement along University Ave. from Turrentine Dr. to Locust St. The roadway resurfacing and proposed waterline replacement is essential in extending the roadway life and preventing the need for emergency waterline repairs. Residents, businesses, and consumers are encouraged to attend the meeting to get an understanding of the project.