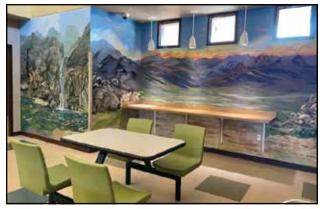

CTC, 1850B Copper Loop

**COURTESY PHOTO** 

A mural inside the Doña Ana County Crisis Triage Center was painted by Lucy, a Recovery Innovations International peer support specialist from Washington state.