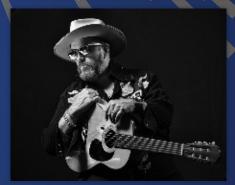

#### tonight's picks

Evan Rachel Wood

#### 10 p.m. on HBO Westworld

As is traditional with "Westworld," a thick cloak of mystery surrounds Season 4 of this adult sci-fi series, which opens with several familiar faces in the cast. Whether those faces are playing the same characters, however, is very much in question. Leading lady Evan Rachel Wood, for instance, saw her iteration of the android host Dolores killed in Season 3. but the actress returns playing a new character, a writer. Other returnees include Emmy winner Thandiwe Newton, James Marsden, Ed Harris, Jeffrey Wright, Aaron Paul and Tessa Thompson.