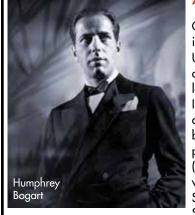

#### **"Movie: Casino"** Robert De Niro and director Martin Scorsese yielded another memorable collaboration with this 1995 drama of racketeering in Las Vegas. The actor

plays a gambling-den operator who has to ward off those who would oust him, with the love of his life (Sharon Stone) a definite liability to him. Joe Pesci, who worked previously with De Niro and Scorsese on "GoodFellas," co-stars.