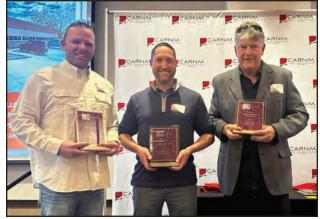

## NAI 1st Valley wins 'CCIM mega deal' of the year

**BULLETIN REPORT** 

NAI First Valley Realty Inc. of Las Cruces won the 2022 CCIM Mega Deal of the Year award during the Commercial Association of Realtors New Mexico

575,649,8193 • 575,382,5824

www.merazpainting.com

(CARNM) meeting in Albuquerque in November. The deal was completed by Randy McMillan, Jacob Slavec and Jake Redfearn.

NAI 1st Valley won the award with the \$100-\$150 million sale of 42 office

buildings in Las Cruces and 18 other New Mexico cities, said NAI President Randy McMillian.

It's the third time in the last five years (2018, 2020 and 2022) the Las Cruces real estate company has won that top honor, Redfearn said, and "really the second time a row," he said, as CARNM did not hold an annual conference or make the award in 2021 because of COVID.

"We worked for two months putting together our leasing presentation," he said.

During the three-hour presentation, the NAI

**COURTESY PHOTO** 

NAI 1st Valley Realty Inc.'s Jake Redfearn, Jacob Slavec and Randy McMillan