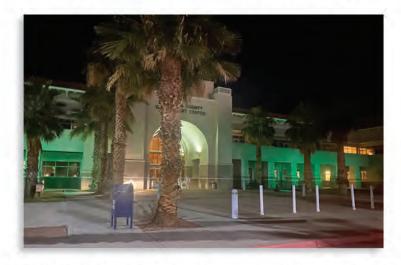

## DOÑA ANA COUNTY SUPPORTS OPERATION GREEN LIGHT FOR VETERANS

**DOÑA ANA COUNTY, NM** - In observance of Veterans Day, Doña Ana County joined Operation Green Light by illuminating in green the Government Center, 845 N. Motel Blvd. and the Organ Community Center, 5580 Second Street through the end of November.

Operation Green Light is a new nationwide collaborative initiative of the National Association of Counties, NACo, to support military veterans and raise awareness about the unique challenges they face and the resources available at the county, state and federal levels to help veterans and their families.

For more information and links to resources available to veterans, please visit **naco.org/operationgreenlight**.

FOLLOW US ON SOCIAL MEDIA!