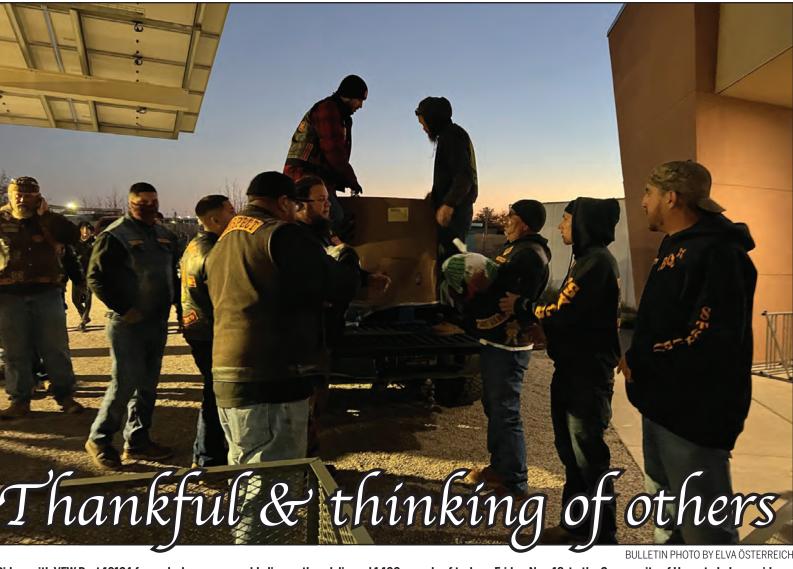

# Bulletin

FRIDAY, NOVEMBER 25, 2022 | Volume 55, Number 47 | lascrucesbulletin.com

Entertainment Guide Inside

Riders with VFW Post 10124 formed a human assembly line as they delivered 1,100 pounds of turkeys Friday, Nov. 18, to the Community of Hope, to help provide a filling Thanksgiving to the homeless of Las Cruces.