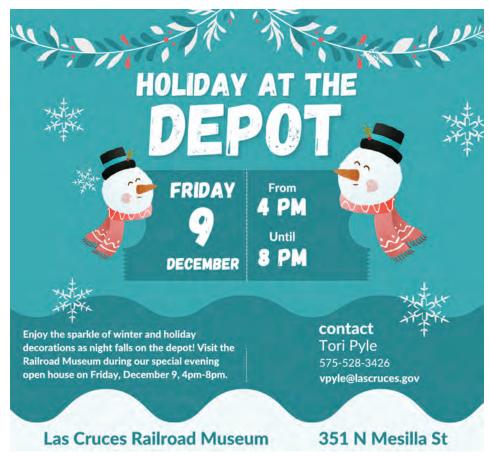

#### Friday, Dec. 9

- Holiday at the Depot, 4-8 p.m. at the Las Cruces Railroad Museum, 351 N. Mesilla Ave. Special evening open house. Info: 575-528-3426.
- Luminarias Light up the Desert, dusk at Chihuahuan Desert Nature Park. Info: 575-524-3334.
- "The Night Before Christmas," 6:30 p.m. at the ASNMSU Center for the Arts, 1000 E. University Ave. Presented by the Verdi Academy of Dance. Info: 575-522-3147.
- "Canceling Christmas," musical, 7 p.m. at St. Paul's United Methodist Church, 225 W. Las Cruces Ave. Based on the real-life story of toymaker and inventor A.C. Gilbert. Info: 575-526-6689.,
- "Elf the Musical," 7 p.m., Las Cruces Community Theatre, 313 N. Main St. Info: 575-523-1200.
- "Miss Bennet Christmas at Pemberly," 8 p.m. at the Black Box Theatre, 430 N. Main St. Cost: \$10. Info:575-523-1223.