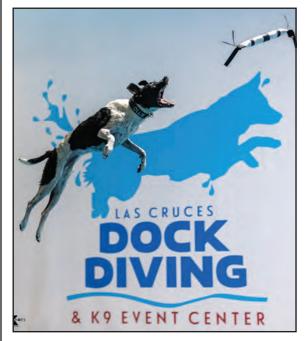

## Water dogs

PHOTO COURTESY K9 SHOTS BY LISA BATES

Ollie was one of dozens of dogs that traveled from throughout the Southwest (along with their owners) to compete in a canine competition at Las Cruces Dock Diving & K9 Event Center Dec. 2, 3 and 4.