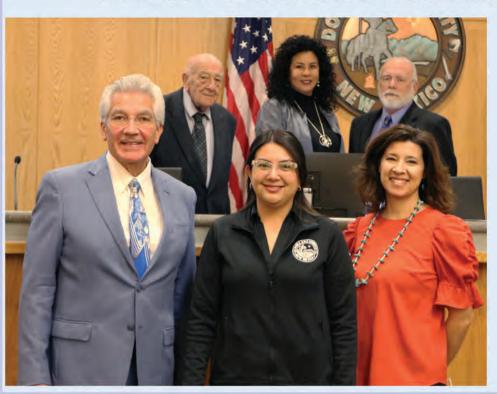

#### **COUNTY IDENTIFIES VETERANS UNCLAIMED REMAINS**

One of the services provided by the Health & Human Services Department is coordinating proper burials for unclaimed remains of county residents.

Earlier this year, Stephanie Barrera (pictured front, center) identified six veteran decedents. The decedents may be eligible to receive the burial benefit provided by the U.S. Department of Veterans Affairs. The 2023 Forgotten Heros Funeral in Santa Fe will include three of the decedents. Three more are pending verification status.

The Doña Ana Board of County Commissioners, County Management, and Stephanie's supervisors presented her with a letter of commendation last week for her commitment to serving the residents and Veterans of Doña Ana County.