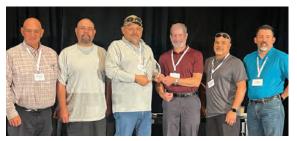

#### **COUNTY IDENTIFIES VETERANS UNCLAIMED REMAINS**

One of the services provided by the Health & Human Services Department is coordinating proper burials for unclaimed remains of county residents.

Earlier this year, Stephanie Barrera (pictured front, center) identified six veteran decedents. The decedents may be eligible to receive the burial benefit provided by the U.S. Department of Veterans Affairs. The 2023 Forgotten Heros Funeral in Santa Fe will include three of the decedents. Three more are pending verification status.

The Doña Ana Board of County Commissioners, County Management, and Stephanie's supervisors presented her with a letter of commendation last week for her commitment to serving the residents and Veterans of Doña Ana County.