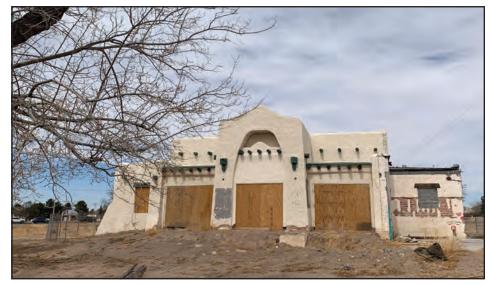

## Council, residents discuss fate of historic building

By ELVA K. ÖSTERREICH

Las Cruces Bulletin

As the Monday, Dec. 5, Las Cruces City Council meeting kicked off, Mayor Ken Miyagishima addressed some community concerns before opening the public participation section of the meeting.

He was responding to the many letters and comments received from the community regarding the potential demolition of a historic landmark building in the city.

The Las Cruces Country Club clubhouse is a unique and irreplaceable part of the city's cultural heritage and worthy of preservation and redevelopment, city's then Historic Preservation Specialist Troy Ainsworth said last spring. Designed

BULLETIN PHOTO BY ELVA K. ÖSTERREICH

The fate of this 1920s building at the former Las Cruces Country Club hangs in the balance.

by revered El Paso architect Henry Trost and built in 1929, the building is structurally sound and ready for restoration and adaptive reuse, he said at the time.

The building is part of a property now in the hands of developers who are contemplating the removal of the clubhouse. This has raised concerns by many in the community who are horrified by the potential destruction of the building.