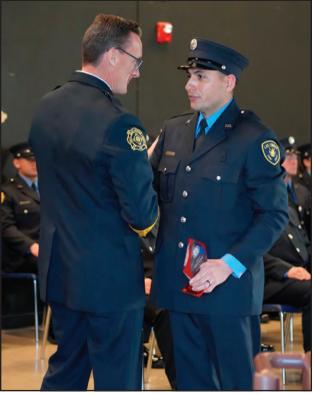

a new cadet at the Dec. 16 ceremony.

COURTESY PHOTO Las Cruces Fire Department Chief Jason Smith congratulates