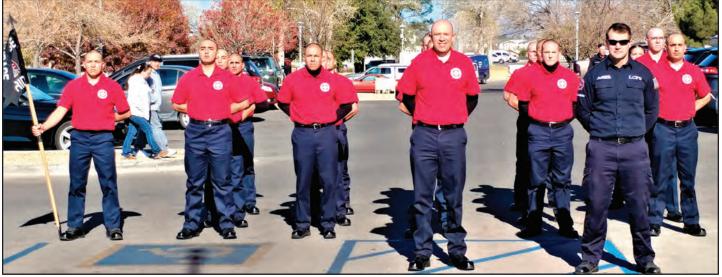

Las Cruces Fire Department (LCFD) cadets with LCFD Lt. Christopher Johnson (in the blue shirt at right) at the Dec. 15 retirement ceremony for Las Cruces Assistant City Manager and former Fire Chief Eric Enriquez.