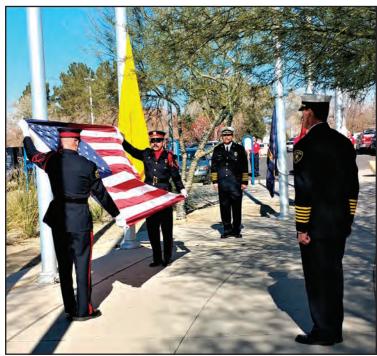

## Former LC fire chief retires

Las Cruces Bulletin

The City of Las Cruces held a flag ceremony and retirement celebration for Assistant City Manager and former Las Cruces Fire Chief Eric Enriquez Dec. 15 at City Hall.

A native of Las Cruces, Enriquez graduated from Mayfield High School and earned a degree in finance from New Mexico State University. He worked at his parents' tortilla factory and restaurant, Jose Maria, in Alamogordo before being recruited by former Las Cruces Fire Marshal Adolf Zubia to join the Las Cruces Fire Department. Enriquez graduated from the fire academy in 1997 and from the Las Cruces Police Academy in 2003 with accreditation as an arson investigator. He served

with the Las Cruces Fire Department (LCFD) until February 2009 when he moved to Hobbs to serve as fire marshal/ deputy fire chief, community services director and fire chief before returning to Las Cruces in May 2016 to become fire chief here.

He was named assistant city manager in November 2020.

Enriquez and his wife,

Yvette, have three children, Audrey, Zach and Ivan, and six grandchildren: five boys and one girl, ranging in age from four months to six years.

BULLETIN PHOTOS BY MIKE COOK Las Cruces Assistant City Manager and former fire chief Eric Enriquez stands between his parents, Mary and Joe Enriquez at his retirement ceremony. At right, Enriquez stands watch as firefighters fold the flag he lowered.