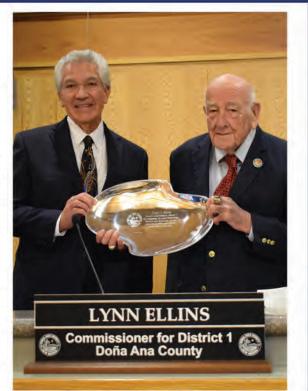

## **DOÑA ANA COUNTY COMMISSIONER LYNN J. ELLINS:** A DEDICATED PUBLIC SERVANT

As we bid farewell to Doña Ana County Commissioner Lynn J. Ellins, we recognize his long and varied career in public service. With a background as a Navy Officer an attorney and Chief Deputy Secretary of State for Colorado, Commissioner Ellins brought a wealth of experience to his role as a county commissioner with a strong sense of duty and commitment to his community.

Prior to becoming Commissioner Ellins served as the County Clerk for more than nine years, where he made history for his decision to support marriage equality by beginning to issue same-sex marriage licenses in Doña Ana County in August of 2013. His experience as Clerk gave him a unique perspective on the inner workings of county government and has helped him effectively advocate for the needs of his constituents in his role as commissioner. Among his accomplishments as county commissioner are supporting noise limits on short-term rental properties, facilitating assistance to businesses and renters during the pandemic, attracting and retaining volunteer and full-time county firefighters, support for investing millions in road repairs and more recently, the opening of the Crisis Triage Center.

As a county commissioner, Ellins has been a strong advocate for the South Valley communities between Vado and Mesilla Park, as well as for downtown Las Cruces, Mesilla, and Picacho Hills. He has worked tirelessly to address the needs of residents of District 1 and has made a significant impact on the lives of the people he represents.

As Commissioner Ellins' term ends, we recognize the lasting legacy he leaves in Doña Ana County. His dedication to public service and his commitment to improving the lives of those he represents will not be forgotten. We wish him all the best.