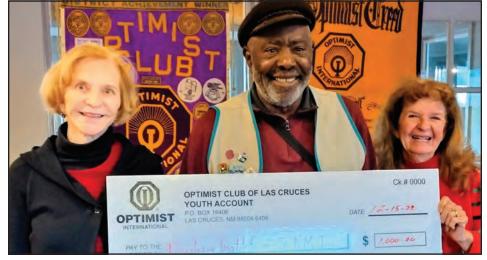

## 225 W. Griggs Las Cruces 575-526-6689 stpaulslascruces.com

COURTESY PHOTO

Optimist Club of Las Cruces President Len Hampton presents a \$1,000 check for scholarships to Dyslexia Institute of Southern New Mexico Treasurer Dixie Felipe and Secretary (and founder) Ellen Saige."The Club thanks everyone who supported our Poinsettia fundraiser," Hampton said.