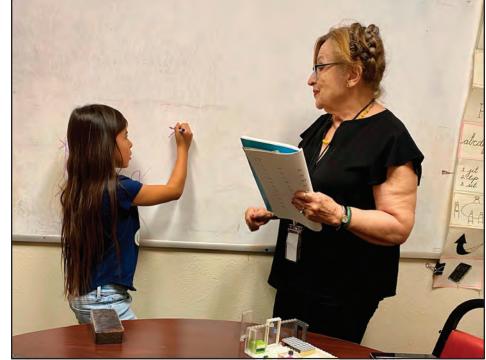

## **Dyslexia Institute 'in the business of saving lives'**

**Bv MIKE COOK** Las Cruces Bulletin

"Thank you for teaching me to read."

That was part of a letter retired Las Cruces teacher Ellen Saige received from a young man a few years ago.

Saige founded the Dyslexia Institute of Southern New Mexico (DISNM) in 2000 in partnership with Kelly Covert, to help children like him deal with dyslexia, a learning disorder that causes difficulty with reading, writing, mathematics and spelling.

Originally a sole proprietorship, DISNM became a nonprofit in 2009 and has helped more than 200 children and adults in southern New Mexico and El Paso become strong

readers and happier, more successful children and adults.

With her help, the young man who wrote to Saige learned to read well, went on to earn a college degree and become an information technology specialist for an international mission.

Dyslexia therapy has a high rate of success, especially if begun at a young age and the child and his or her parents are committed to that success, Saige said.

He was pretending to read, but wasn't able to, she said.

"He was the class clown," Dawson said, "because you'd rather be funny than stupid." Her grandson began

therapy with DISNM and

PHOTO COURTESY OF ELLEN SAIGE (WITH PARENTAL PERMISSION)

SEE DYSLEXIA, PAGE 14 Dyslexia Institute of Southern New Mexico Academic Director Ute Thomas with a student.

Sixteen artists investigate the Chihuahuan Desert as a holistic lifeway where all desert dwellers -plants, animals, and humans -comingle and inform each other. Coordinated by art professors from the Universidad Autónoma de Ciudad Juárez.