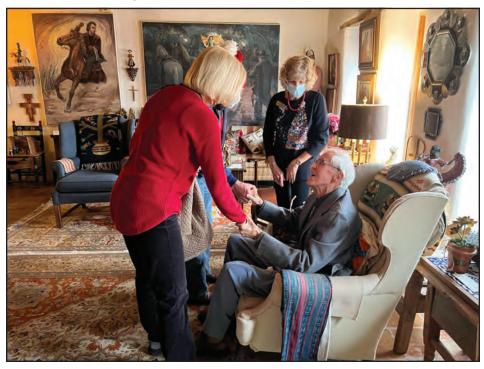

## BOOK AN APPOINTMENT (575) 521-1177

141 N Roadrunner Pkwy Ste 228 Las Cruces, NM 88011 BULLETIN PHOTOS BY ELVA K. ÖSTERREICH

**During a Nacimiento Open** House Sunday, Dec. 18, J. Paul Taylor, 102, above, opens his home to visitors to view the more than 200 nativity sets from around the world he has collected over the years. Taylor was seated in the parlor to greet guests as people moved through his home taking in not only the nacimientos but also the historical beauty of the surroundings. His daughter, Mary Helen Ratje, behind Taylor), was on hand helping with the event.