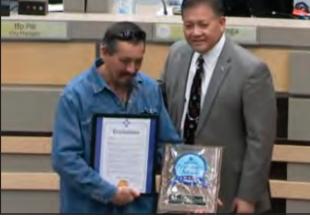

## Vasquez names district director

#### **BULLETIN REPORT**

Congressman-elect Gabe Vasquez announced has hired Cynthia Hull as his district director, Vasquez said in a Dec. 15 news release.

Hull currently serves as a constituent services representative in Las Cruces for U.S. Sen. Ben Ray Lujan, D-N.M. and has worked for more than a decade in similar capacities for U.S. Sen. Martin Heinrich and former U.S. Rep. Deb Haaland, both D-N.M.

"I am truly humbled by the opportunity to serve as Congressman-elect Gabe Vasquez' district director," Hull said. "I am ready to work tirelessly alongside Gabe to serve the people of this district and build a diverse,

constituentcentered team in New Mexico that will deliver for all residents of our district." "As a veteran

caseworker. Cynthia knows our district and understands the challenges that we face." Vasquez said. "From veterans issues to visa and immigration casework, Cynthia has been on the frontlines of serving New Mexicans from Las Cruces to Albuquerque. I am excited to bring her expertise to our office to help us build healthy, thriving, and successful families

Cynthia Hull, a New Mexico State University graduate, will be the district director for U.S. Rep.-elect Gabe Vasquez.

and communities."

Hull, who is bilingual, is a first-generation Mexican American. She has an M.A. in economics and a B.A. in journalism and mass communication from New Mexico State University, Vasquez said.