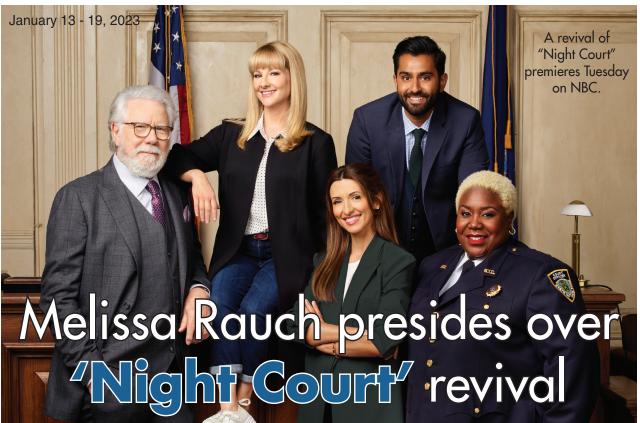

# Cour WEEKLY GUIDE TO TV & ENTERTAINMENT









## What's Available NOW On







#### 15% OFF Bark Butter Products\*



Use Code: BARKBUTTER15

purchases or sale items.

Offer valid 1/6/23 thru 1/16/23

2001 E Lohman, #130

Las Cruces, NM 88001 • (575) 523-5489



#### "Movie: Riotsville, U.S.A."

From director Sierra Pettengill ("The Reagan Show," "Town Hall") comes this 2022 documentary that recalls a

point in American history when the nation's leaders

were faced with the civil disorder of the late 1960s and did everything possible to win the war in the streets using police and military.

#### "Movie: Paris, 13th District"



Zhang, Makita Samba, Noemie Merlant and Jehnny Beth head the cast for director Jacques Audiard ("The Sisters Brothers," "Rust and Bone").



#### "Movie: The Drop"

From co-writer/director Sarah Adina