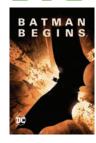

#### "Movie: Batman Begins"

Christian Bale assumed the role of Gotham City's caped crusader — or, more accurately in this case, Dark Knight - in director Christopher Nolan's ("Memento") 2005 reinterpretation of the saga.

Batman's alter ego, Bruce Wayne, is assisted by several mentors (Liam Neeson, Morgan Freeman, Michael Caine) en route to teaming up with a childhood friend (Katie Holmes) to stop the fearsome Scarecrow (Cillian Murphy).