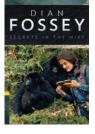

#### "Dian Fossey: Secrets in the Mist" (Available now)

This 2017 documentary series follows the story of Dian Fossey, the scientist who fought to protect the vanishing African mountain gorillas, who was found brutally murdered in 1985.

Sigourney Weaver, who portrayed Fossey in the 1988 feature "Gorillas in the Mist," appears as her in scenes here.

directed this 2022 romantic comedy that retells the story of Shakespeare's "Romeo and Juliet" from the perspective of Rosaline (Kaitlyn Dever, "Dopesick," "Last Man