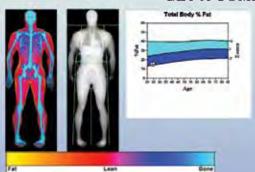

### STANDING OPEN MRI

X-RAY

DUAL-ENERGY ABORSPTIOMETRY GOLD STANDARD TECHNOLOGY LEAN MASS FAT MASS VISCERAL FAT SKELETAL HEALTH 98% ACCURATE ESTABLISH A BASELINE GET A COMPREHENSIVE REPORT WITH NO GUESSING

Our DEXA not only offers bone density services, but includes whole body scans that quantify the total pounds (lbs.) of fat throughout your entire body, segregating it from lean muscle mass and bone mineral content (BMC), including a breakdown into primary body parts.