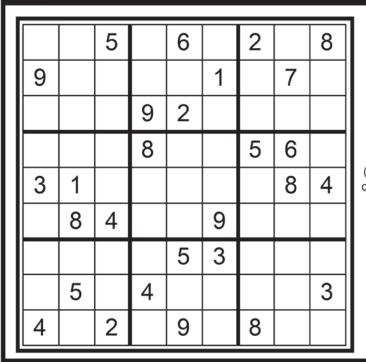

WWW.FRAMEANDART.COM

- 1. Jay-Z's music
- Rat-\_\_-tat
- Spouse
- Word in the title of Melissa Gilbert's series
- Nolte's initials
- Moore
- Ending for Paul or Ann
- Special-order shoe
- "Home Economics" actress
- Role on "NCIS: Hawai'i" (2)
- Letter from Greece
- \_-T; "Law & Order: SVU" actor
- 19. Ortiz; "FBI: Most Wanted" role
- "Dr. Number Four"; Alex
- Pettyfer film 23. Actress Jill John
- "Grounded Life"
- Night we watch "Blue Bloods": abbr.
- Meredith \_\_\_; Pompeo's role
- Actress Glaudini
- Kuwaiti leader's title
- Singer Marvin
- "On Our \_\_" (1994-95)
- Last month: abbr. 40. Actress Sandra
- 41. Ming-\_\_ Wen

# MIKES BLINDS

SALES, SERVICE

RESTRING, REPAIR, INSTALLATION

(575) 571-0417

Mike Currier

nationlc2@gmail.com www.windowtreatmentsinlascrucesnm.com



#### SUDOKU



To complete this puzzle, place the numbers 1-9 in the empty cells, so that every row, column and 3-by-3 box (in bold outline) contains all nine digits.

Each number 1-9 may appear only once in each row, column and 3-by-3 box.

#### **Provided by Gracenote**

# tonight's movies

Continued from page 13 chance to solve a real case. (2:30) VICE Sun. 8 p.m.

Р

Planet of the Apes ★★★ (1968,Sci-Fi) Astronauts crash on a world ruled by intelligent simians. (1:55) MGM Thu. 6 p.m.

O

A Quiet Place Part II ★★★ (2021,Horror) A family must live in silence to avoid mysterious creatures. (1:40) MGM Mon. 7 p.m.

R

Revolutionary Road \*\*\* (2008,Drama) Suburbanites rebel against torpor in their lives. (1:59) MAX Sun. 6 p.m.

Rio Bravo ★★★ (1959,Western) A powerful rancher seeks his brother's release