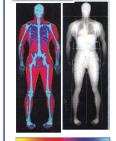

# **Dual-Energy Absorptometry**

- - -Lean Mass -Fat Mass Visceral Fat Skkeletal Health **Bone Density**
  - 98% Accurate

Establish a baseline and get a comprehensive report with no guessing.

DEXA not only offers bone density services, it includes whole body scans that quantify the total pounds (lbs.) of fat throughout your entire body, segregating it from lean muscle mass and bone mineral content (BMC) including a breakdown into primary body parts.