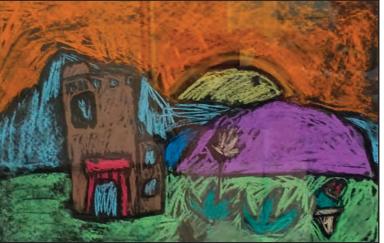

Art by Eugenia Espinoza, grade 10, Santa Teresa High School

BULLETIN PHOTOS BY MIKE COOK

"Purple Mountain," by Ranyah, a fourth grader at Sonoma Elementary School

"Zebra," by Andy S., a first grader at Conlee Elementary School

"Blazing Sun," by Rene, a fourth grader at Sonoma Elementary School

Digital photo by Kevin Florez, grade 10, Santa Teresa High School