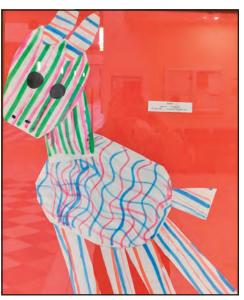

Art by Eugenia Espinoza, grade 10, Santa Teresa High School

BULLETIN PHOTOS BY MIKE COOK

"Purple Mountain," by Ranyah, a fourth grader at Sonoma Elementary School

"Zebra," by Andy S., a first grader at Conlee Elementary School