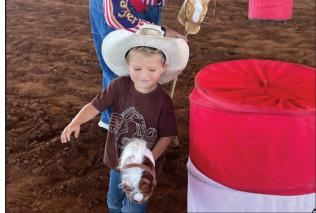

Five-year-old Jett Womack was so excited he couldn't hold still, bouncing from event to event roping, riding, stick-horse barrel racing, bull riding – taking it all in as fast as possible. He said everything was his favorite.

Whetten said the New Mexico State University rodeo team helps with the

BULLETIN PHOTOS BY ELVA K. ÖSTERREICH

Jett Womack, 5, hones his rodeo skills.

rodeo. The team's coach, Brice Baggerly, said team members were a bit nervous at first but got over it pretty auickly.