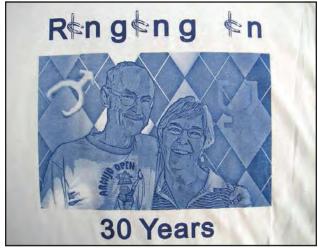

COLIRTESY PHOTO

Paul and Judy Finch, here immortalized on a T-shirt from circa 2008, hosted a legendary horseshoes tournament in Las Cruces for more than 40 years.