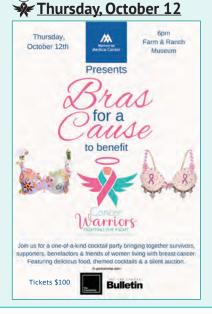

# 'Bras for a Cause' celebrates art, cancer awareness

By CYNTHIA DE LORENZI

Memorial Medical Center

When Las Cruces artists start gathering their paint and brushes, needle and thread, baubles and beads, glue guns and even their 3D-printer supplies, it must mean some kind of magic is going to happen. Imagination is going to take center stage for Bras for a Cause, a vibrant initiative aimed at raising awareness for breast cancer and supporting Cancer Warriors in our community.

Bras for a Cause is a one-of-a-kind extravaganza where local artists showcase their talent by transforming bras into stunning works of art. This in-person event will be held 6-10 p.m. Thursday, Oct. 12, at New Mexico Farm and Ranch Heritage Museum, 4100 Dripping Springs Road.

karen.matthews@lpnt.net or Cynthia de Lorenzi at

**COURTESY PHOTO** 

Dr. Ginny Knowles with her bra "Barbie at Burning Man" is just one of many local artists contributing to "Bras for a Cause" Thursday, Oct. 12.

#### Thursday, Oct. 12

- Internet Basics and Safety, 10 a.m.-noon, Thomas Branigan Memorial Library, 200 E. Picacho Ave. Info: 575-528-4002.
- Timebank Orientation, 12:15-1:45 p.m. via Zoom, Info: www. da-cu.org.
- Coalition of Conservatives in Action, 6 p.m. Kitchen Kraft, 980 N. Telshor Blvd. Discussing issues of community interest. Info: Juan Garcia, 575-449-5821.
- Bras for a Cause, 6-10 p.m. New Mexico Farm & Ranch Heritage Museum, 4100 Dripping Springs Rd. Artists transform bras into works of art, silently auctioned to raise funds for Las Cruces Cancer Warriors. Artists can contribute by Oct. 10. Info: karen.matthews@lpnt.net, cynthiadelorenzi@gmail.com.
- "Ten-Gallon" dance performance by Dark Circles Contemporary Dance Company of Las Cruces, 7:30 p.m., Pebble Hills High School, 14400 Pebble Hills Blvd. El Paso. Info: darkcirclescontemporarydance.com.