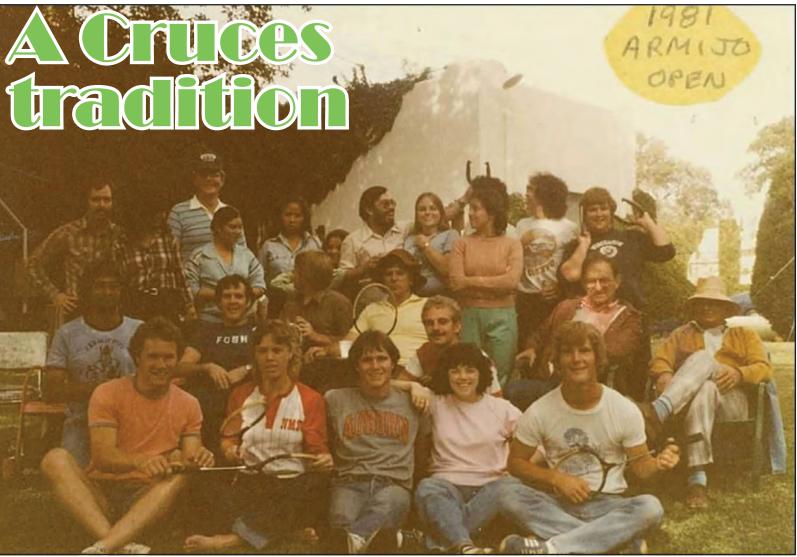

# Bulletin

FRIDAY, OCT. 6, 2023 | Volume 56, Number 40 | lascrucesbulletin.com

COURTESY PHOTO

Las Cruces expatriates will be returning from all over the country to celebrate Paul and Judy Finch, longtime hosts of the Armijo Open, a local horseshoes tournament that began in 1978 and will have its 44th and final run this weekend, in celebration of Paul Finch's 90th birthday. See more on Page 12.

would draft tournament

seedings to even out the

This weekend will be

the 44th and final edi-

known as the Armijo

tion of the Finch event,

Open because of the lo-

cation of Finch's house

on Armijo Street. It will

include horseshoes, of

competition.

# Longtime tradition to end with 'roast'

Remember the fable of stone soup? The innkeeper tells the travelers he can make a delicious soup from just a stone. And, by the way, he tells the

**COURTESY PHOTO** 

A photo from the 1992 Armijo Open, an annual horseshoes tournament (and much more) hosted by Paul and Judy Finch that began in 1978 and will conclude this weekend.

travelers, if you could get some carrots and onions to put in the soup, it will be even better. He tells other visitors mushrooms and meat also complement the