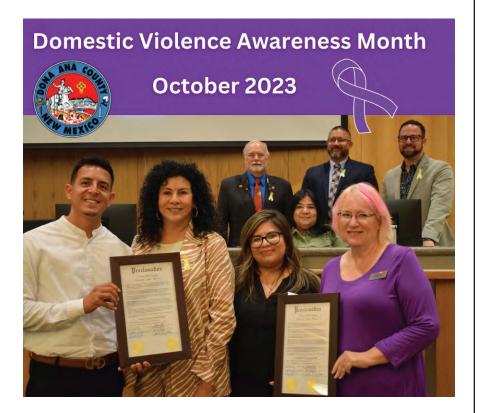

#### COUNTY PROCLAIMS DOMESTIC VIOLENCE **AWARENESS MONTH**

The Doña Ana Board of County Commissioners recently proclaimed October 2023 as Domestic Violence Awareness Month to emphasize the need for creating lasting changes, supporting survivors, and mourning the lives of those we have lost to domestic violence.