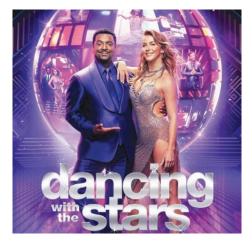

### "Dancing With the Stars" - Season 32 (Oct. 10)

This hit series dancing competition series, hosted by Alfonso Ribeiro and Julianne Hough, streams a new, live episode from its 32nd season, at 5:00 p.m. PT. Celebrities are paired with trained ballroom dancers to compete in themed choreographed dance routines that are judged by a panel of renowned ballroom experts, including Carrie Ann Inaba, Bruno Tonioli and Derek Hough.