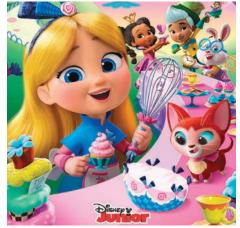

## "Alice's Wonderland Bakery" - Season 2 (Oct. 11)

This fantastical Disney Junior animated series for preschoolers and their families is inspired by the beloved world of "Alice in Wonderland." Centered on Alice (Libby Rue), the great-granddaughter of the original heroine and a budding young baker at the enchanted Wonderland Bakery. It follows Alice's recipe adventures with her best pals-Fergie (Jack Stanton), a white rabbit; Hattie (CJ Uy), her madcap friend; and Rosa (Abigail Estrella), the Princess of Hearts.