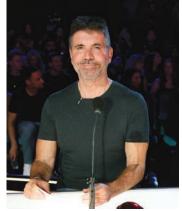

# Simon Cowell

#### OF AMERICA'S GOT TALENT ON NBC

Q: Was Simon Cowell one of the original judges on "America's Got Talent"?

A: No, but he still played a major part in the NBC series from the start, since he created it. (He also has been an executive producer of the show from the beginning.) Piers Morgan, Brandy Norwood and David Hasselhoff made up the judging panel for the first season in 2006, with Regis Philbin as the host.

At the time, Cowell was intending to make a similar contest for British television, but some complications ultimately held that up and he turned his attention to making a U.S. version. The result was a summer hit for NBC, and it also jump-started the originally planned British edition, which premiered in 2007 and also continues. From there, the concept expanded even more, with versions still being done in Canada, Cambodia, France, India and Spain (among other locations).

A judge on the British version from the start, Cowell became an on-air "America's Got Talent" presence beginning with the 11th season – this year has marked its 18th round

– but he wasn't present for the live episodes during Season 15, due to a back injury. Substitute judges were enlisted initially, but the number of judges then was reduced from four to three in Cowell's absence, with Howie Mandel (who has been with the show since Season 5), Heidi Klum and Sofia Vergara holding forth with those duties. Actually, Klum also missed some of Season 15 due to illness, with Vergara's fellow "Modern Family" alum Eric Stonestreet filling in for her.