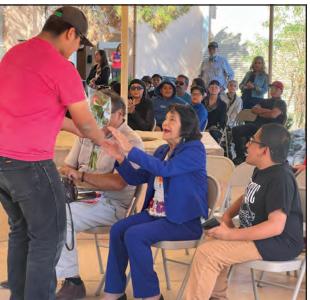

# Huerta visits Las Cruces

**By ELVA K. ÖSTERREICH** Las Cruces Bulletin

Co-founder of the United Farm Workers Association. Dolores Clara Fernandez Huerta is one of the most influential labor activists of the 20th century and a leader of the Chicano civil rights movement. On Monday, Oct. 16, Huerta was a guest at La Academia Dolores Huerta in Mesilla Park, a charter middle school. She had the students roused and responding in no time, chanting union support and considering women's rights to decision making.

The students had prepared mariachi music and folklorico dancing of songs that had been written about Huerta. The 93-year-old activist enjoyed every moment and stood patiently to speak with and have photos with every student who wanted to meet her.

Students from Academia Dolores Huerta greeted the real Dolores Huerta, now 93, Oct. 16.

**Cheese Burger Package or Sandwich Package** Includes French Fries, Fountain drink with free refills,