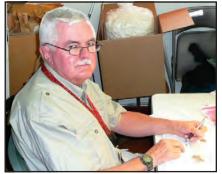

#### **JOHN MASSEY FITCH, 83**

John Massey Fitch passed away Aug. 21, 2023, at the age of 83. Born in Tulsa, Oklahoma, Feb. 1, 1940, John grew up in El Paso, Texas. His father, Massey Lee Fitch, served with the U.S. Immigration Service. His mother, Elizabeth Anne (Harrison) Fitch, was a teacher for the elementary schools of the Ysleta Independent School District. John began his life-long fascination with archaeology

when he found his first pottery sherds while exploring the desert with his father.

John enjoyed his school years and particularly remembered his seventhgrade teacher's axiom, "Well begun is half done." John did nothing by half measures. He was always "all in" on anything he committed to.

#### his commitment to the U.S. Army, John returned

to El Paso where he took a job as copy editor for the El Paso Herald Post. It was

while he was so employed he saw an advertisement from the Central Intelligence Agency. He applied and was accepted. His years with the CIA are cloaked in mystery, as one might imagine. We know for at least two years John served as a liaison for official guests to the Space Command Center in Colorado Springs. Following that assignment, he was a Senior Intelligence Official in Washington, D.C., where he was involved in compiling data and subsequent production of the morning report to the President of the United States. John served in that capacity for four U.S. Presidents (Jimmy Carter, Ronald Reagan, George H.W. Bush, and Bill Clinton.) Always an avid reader of history, John's knowledge of world affairs was deep and varied.

Retiring from the CIA in 1995, John cast about for where he might retire. He very much wanted to revive his childhood interest in archaeology and so chose Las Cruces, New Mexico. He promptly became a member of the both the Doña Ana County and El Paso archaeological societies. John could always be depended to drive his four-wheel drive vehicle on whatever field trip was at hand.

In 1999, he joined the Doña Ana Archeological

Society in helping Karl Laumbach of Human Systems Research prepare the Victorio Site at Cañada Alamosa for excavation. The following year he was a member of a second field effort that included the first deep excavations at the Pinnacle Ruin by Dr. Stephen Lekson. From 2001 through 2011 and beyond, John was the official project photographer, taking thousands of images. John would carefully review the images and provided a detailed photo log when the season was over. He also participated in the laboratory effort associated with the project which included ceramic and lithic analysis as well as the processing of samples of all sorts. In addition to Cañada Alamosa, John participated in a number of projects for Human Systems Research, often as the project photographer. He made friends and interacted with a wide variety of Southwestern archaeologists, assisting in Jacob Sedig's excavations at Woodrow Ruin and funding radiocarbon dates for sites in the Mimbres Valley. In 2006, John received the Richard A. Bice Award for Archaeological Achievement from the Archaeological Society of New Mexico.

John served as the project photographer for Katy Putsavage's excavation at

the Black Mountain site from 2010 to 2012. Beyond recording the excavations, John was skilled at capturing candid photos of the crew in the field, washing artifacts, and relaxing over a meal. John was fully committed to the project and the crew. When he wasn't photographing the site and crew, he surveyed the site for diagnostic artifacts, kept the beer fridge stocked, and carted crew and equipment to and from the site. He was a valued member of the team.