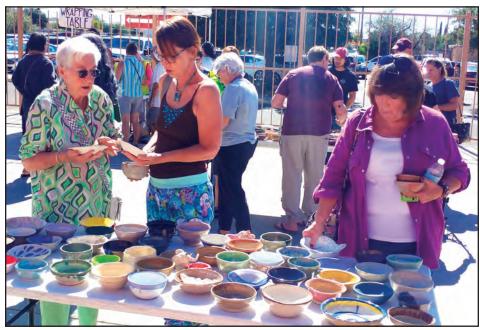

BULLETIN PHOTO BY MIKE COOK A big crowd packed the St. Paul's Methodist Church grounds Friday, Oct. 13, for the annual Empty Bowls fundraiser event for El Caldito Soup Kitchen.