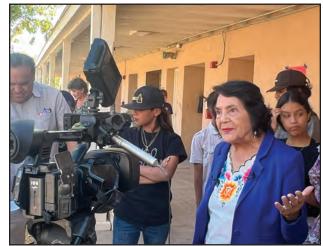

# Huerta visits Las Cruces

**By ELVA K. ÖSTERREICH** Las Cruces Bulletin

Co-founder of the United Farm Workers Association. Dolores Clara Fernandez Huerta is one of the most influential labor activists of the 20th century and a leader of the Chicano civil rights movement. On Monday, Oct. 16, Huerta was a guest at La Academia Dolores Huerta in Mesilla Park, a charter middle school. She had the students roused and responding in no time, chanting union support and considering women's rights to decision making.

Born April 10, 1930, in Dawson, New Mexico, Huerta was the second of three children of Alicia and Juan Fernandez, a farm worker and miner who became a state legislator in 1938.

BULLETIN PHOTOS BY ELVA K. ÖSTERREICH