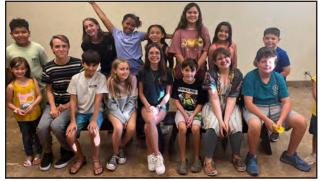

# Huerta visits Las Cruces

**By ELVA K. ÖSTERREICH** Las Cruces Bulletin

Co-founder of the United Farm Workers Association. Dolores Clara Fernandez Huerta is one of the most influential labor activists of the 20th century and a leader of the Chicano civil rights movement. On Monday, Oct. 16, Huerta was a guest at La Academia Dolores Huerta in Mesilla Park, a charter middle school. She had the students roused and responding in no time, chanting union support and considering women's rights to decision making.

The students had prepared mariachi music and folklorico dancing of songs that had been written about Huerta. The 93-year-old activist enjoyed every moment and stood patiently to speak with and have photos with every student who wanted to meet her.

Students from Academia Dolores Huerta greeted the real Dolores Huerta, now 93, Oct. 16.

**Cheese Burger Package or Sandwich Package** Includes French Fries, Fountain drink with free refills,