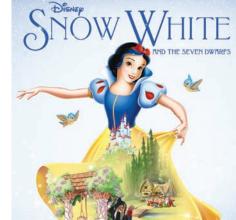

#### "Snow White And The Seven Dwarfs"- 4K **Restoration (Available Now)**

Heigh-ho! Heigh-ho! It's home to watch a 4K remaster of a Disney classic we go. As the company's 100th anniversary celebrations continue, Disney has produced a 4K restoration of this classic animated feature follows a young princess named Snow White (Adriana Caselotti) exiled to the forest to keep her safe from her wicked stepmother's (Lucille La Verne) evil intentions. While stuck in the forest, Snow White befriends a group of seven dwarves that welcome her into their family.