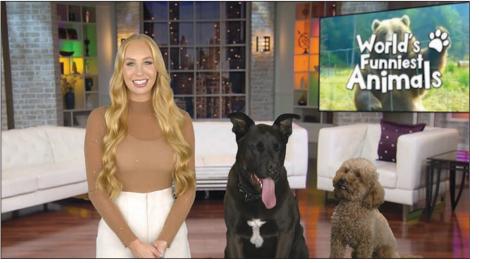

Elizabeth Stanton from "World's Funniest Animals"

Mystic Christmas HALL 6 p.m.

Juniper (Jessy Schram) is an animal expert who gets a call from an old friend needing help at a rehabilitation center and aquarium during the holidays. Unbeknownst to her, that request puts her in a direct path with the owner of a pizza shop, who happens to be her ex. Masters of Illusion KVIA2 7 p.m.

#### World's Funniest Animals KVIA2 8 p.m.

Host Elizabeth Stanton and a celebrity panel take animal videos to the next level as they feature viral internet clips of funny animal moments, animal outtakes from major films and TV series, videos of babies and pets, and pieces on celebs and their pets.