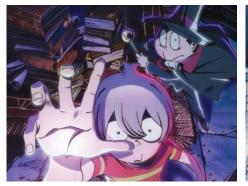

### "Bleach Thousand Year Blood War - Part 2: The Separation" (Available Now)

After the initial invasion by the Quincies, the Soul Reapers are left in a state of disrepair, while Ichigo and allies go to the train with the Soul King's Royal Guard. Unfortunately for the forces of good, the Quincies