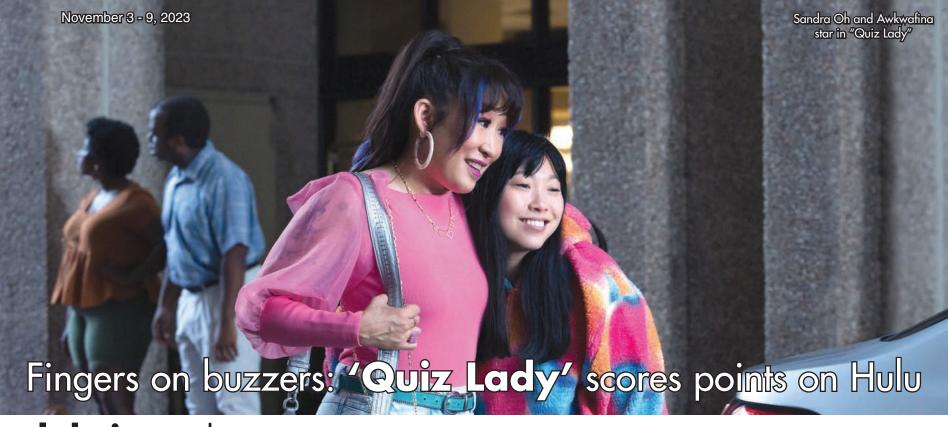

celebrityupdate

BY JAY BOBBIN

## Jesse L. Martin

### OF THE IRRATIONAL ON NBC



Q: I'm glad to see Jesse L. Martin back as a series star in "The Irrational." I know he also was in "Law & Order" and "The Flash," but has he done any other shows?

A: Yes. After appearing on the ABC daytime serial "One Life to Live" early in his career, Martin landed a starring role in the short-lived "413 Hope St.," a seriocomic Fox show about a crisis center. He stayed with Fox for a recurring part on "Ally McBeal" during its first two seasons, then NBC's "Law & Order" came his way, and he appeared in just under 200 episodes over eight years as Detective Ed Green.

Martin had another recurring role in the NBC musical-drama series "Smash" during its second and final season, then his next long television