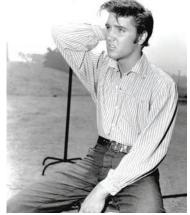

# **Elvis Presley**

OF LOVE ME TENDER ON 20TH CENTURY STUDIOS

### **Q:** I've seen a lot of Elvis Presley movies on television lately. Which were the first and last ones he made?

A: The first was "Love Me Tender" (1956), which actually was renamed from the original "The Reno Brothers" to coordinate with the title song, a giant hit for Presley that he performed in the film. He played one of the Reno siblings during the Civil War, youngest brother Clint, who tended to the homefront while his brothers fought in the battle. Top-billed Richard Egan portrayed the oldest brother, while the role of another Reno was filled by James Drury, later to become "The Virginian" on weekly TV.

Presley's final film as an actor was "Change of Habit" (1969), casting him as an inner-city doctor who became enamored of a colleague — unaware that she was a nun working incognito. The picture's leading lady was Mary Tyler Moore, in the last movie she made under a contract with Universal Pictures. Interestingly, another co-star (as a cop) was Edward Asner, a year before he and Moore began their legendary TV work together on "The Mary Tyler Moore Show"; he also had worked earlier with Presley in "Kid Galahad" (1962). If it's Presley's last movie overall that you're looking for, though, that would be the concert

attraction "Elvis on Tour" (1972) — which earned its year's Golden Globe Award for best documentary film. Hampton Roads and Richmond in Virginia were among the stops featured, as were Jacksonville, Fla., and San Antonio, Texas. After that, what turned out to be the superstar's career-concluding performances were in a couple of TV specials, "Elvis: Aloha From Hawaii" (1973) and "Elvis in Concert" (1977).