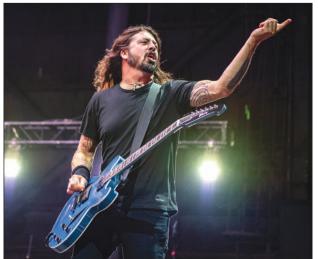

Dave Grohl and the Foo Fighters take the stage in "Austin City Limits"

#### Austin City Limits KRWG 9 p.m.

Rock superstars Foo Fighters return to ACL for the third time, bringing their signature soul-baring rock and roll via a performance that includes songs such as "Times Like These," "My Hero," "The Best of You" and many others behind singer Dave Grohl.