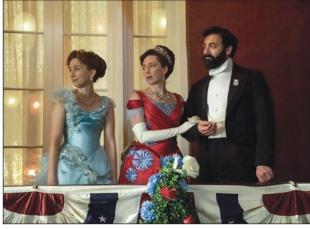

Taissa Farmiga, Carrie Coon and Morgan Spector in "The Gilded Age"

> The Gilded Age HBO 10 p.m.

This is a story all about how Marian's (Louisa Jacobson) life got flip turned upside down. After her father's passing, Marian moves in with her aunts in New York City. However, she soon finds herself a cog in her aunts' vendetta with their neighbors. **Fellow Travelers** 