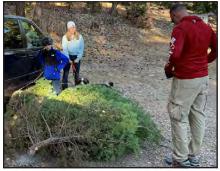

He was on the 1965 Gemini 7 flight with Jim Lovell.

Borman was part of the December 1968 Apollo 8 crew (along with Lovell and William Anders) that were the first humans to leave low earth oribit and among the first three astronauts to see and photograph the far side of the moon and to an earthrise.

Jim Lovell and Frank Borman go over paperwork at NASA. Astronauts Jim Lovell and Frank Borman after the splashdown recovery of the 1965 Gemini 7 space-

flight

**COURTESY PHOTOS** 