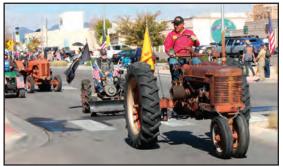

# Bulletin

FRIDAY, NOV. 17, 2023 | Volume 56, Number 46 | lascrucesbulletin.com

BULLETIN PHOTO BY RICHARD COLTHARP

Members of the Special Forces Association Chapter LXXX greet the crowds from their float at the City of Las Cruces Veterans Day Parade Saturday, Nov. 11, Downtown. See more Veterans Parade photos on Page 25 and at lascrucesbulletin.com.