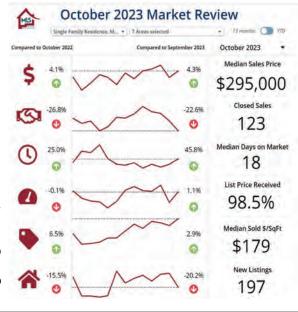

## Creativity helping make sales

By STEVE MONTAÑEZ

**BARELA** 

For the Bulletin

Fall is here and as temps are cooling so is the real estate market. Traditionally, the housing market slows down the final quarter as buyers prepare for the holidays and plans are put on hold until the first of the year. While high interest rates also have put a damper on plans to purchase, the encouraging news is the homes sold are still holding strong in final closing prices. Sellers, Realtors, and lenders are getting creative in efforts to offer lender incentives, point buydowns, and closing cost assistance. These incentives have helped buyers get into homes and sellers to get top dollar. Homes are still closing at 98.5 percent of asking price. It's still a great time to be a homeowner in Las Cruces.





## Visit us at www.lascrucesbulletin.com



# Aggies keep on rolling; vie for C-USA title

#### **BULLETIN REPORT**

The NM State Aggies have added another game to their schedule: it's the championship game for Conference USA.

Now 8-3 after a comefrom-behind 38-29 victory at Western Kentucky Nov. 11, the Aggies have the most wins they've recorded in a season since 1965.

And they are also 6-1 now in conference play in their first season in C-USA. NM State's opponent for the championship game will be Liberty, which remains undefeated in conference and is ranked No. 25 in the nation.

The championship game will be Friday, Dec. 1, at Liberty in Lynchburg, Virginia. This will be the third time in just over a year the Aggies will play Liberty on the road. Last year, on Nov.

26, NM State d