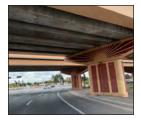

# **Expect nighttime road closures for bridge testing**

#### **BULLETIN REPORT**

If you're planning to travel in and around the intersection of Main Street and University Avenue the next few days, you'd better check your watch before you go.

From 9 p.m. to 6 a.m., through at least Monday, Nov. 20, there will be closures in place. The New Mexico Department of Transportation District One office will conduct overnight roadway closures for testing on the Interstate 10 bridge that goes over University and Main.

The testing is being done to maintain the integrity of the bridge, and was scheduled to begin Wednesday, Nov. 15.

The planned overnight closures are in place to lessen the

impact on travelers. NMDOT apologizes for the inconvenience and thanks motorists for their patience.

All closures are subject to change and weather pending.

For updated information go to the NMDOT website, at www.nmroads.com or call 511.

**BULLETIN PHOTO BY CHRISTY ANCHONDO** 

The intersection of Main Street and University Avenue will have multiple overnight closures as testing is conducted on the Interstate 10 bridge.