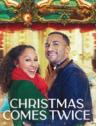

### "Christmas Comes Twice" (Nov. 30)

Chervl Jenkins (Tamera Mowry-Housley) is an astrophysicist who feels stuck in her life and her career. Cheryl takes a trip to her home town's annual Christmas carnival with her sister Trish (Zarrin Darnell-Martin), Thanks to a magic carousel, Cheryl discovers that - somehow she's been transported back five years earlier, presented with the

opportunity to reconnect with her beloved science teacher, Ms. Nelson (Sheryl Lee Ralph), who had been a huge inspiration to her. Along the way, she also sees her former "frenemy" George (Michael Xavier) in a new light.