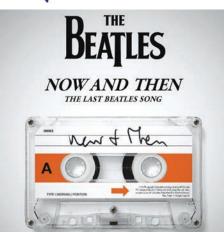

### "Now And Then – The Last Beatles Song"

This 12-minute documentary film, written and directed by Oliver Murray, tells the story behind the last Beatles song "Now And Then," with exclusive archival footage and commentary from Paul, Ringo, George, Sean Ono Lennon and Peter Jackson, on an eventful journey that took place over five decades and is the product of conversations and collaborations between the four Beatles that go on to this day. The long mythologized John Lennon demo was first worked on in February 1995 by Paul, George and Ringo as part of The Beatles Anthology project but it remained unfinished, until now.