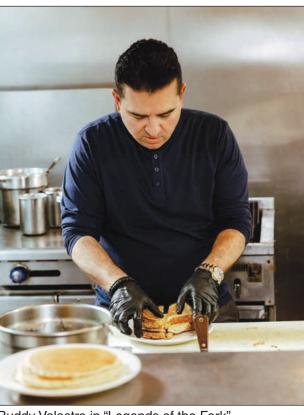

Buddy Valastro in "Legends of the Fork"

#### Legends of the Fork A&E 7 p.m.

During this new episode, Buddy stops at two iconic hotspots famous for their spicy dishes, then visits two legendary restaurants that have been open for over 100 years: McGillin's Old Ale House in Philadelphia, and Katz's Deli in New York City.