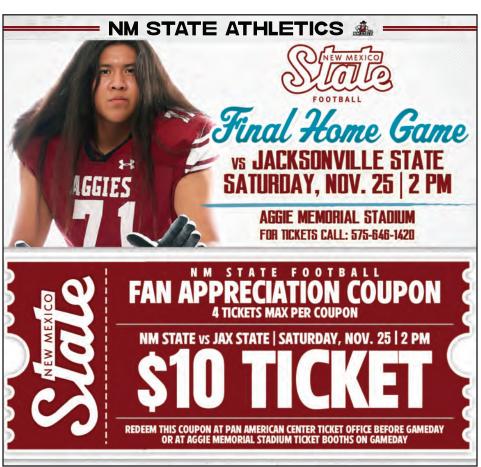

# Buletin

FRIDAY, NOV. 24 2023 | Volume 56, Number 47 | lascrucesbulletin.com

NMSU PHOTO

Mehki Miller and his Aggie teammates return to Las Cruces for their first home game in three weeks. After clinching a bowl game berth, a spot in the Conference USA championship game and defeating Southeastern Conference powerhouse Auburn, NM State will host Jacksonville State at 2 p.m. Saturday, Nov. 25, in Aggie Memorial Stadium. See more on Page 23.

climbing over the rails to get onto the field.

**COLTHARP** 

Going Downtown

This year's edition of Aggie football is making even more history than that team, and Las Cruces has a chance to celebrate them this weekend. The game starts at 2 p.m. Saturday, Nov. 25, at Aggie Memorial Stadium against Jacksonville State.

Of course, we all hope the Aggies get to stay in New Mexico.

But nothing's changing the Saturday, Nov. 25, game at Aggie Memorial Stadium. It will be a great sendoff for our football team, and a great community celebration for Las Cruces.

Don't have a ticket? Check out the coupon for a \$10 one on Page 23 of this edition of the Bulletin.