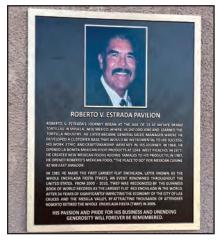

#### **BULLETIN REPORT**

When the City of Las Cruces decided to dedicate the pavilion at Plaza de Las Cruces for Roberto V. Estrada, they didn't just give him a plaque, they gave him the "whole enchilada," his name all across the top of the stage. Fitting for the man who created the Guinness Book World Record for the largest flat enchilada, and re-created it for many years at Las Cruces' Whole Enchilada Fiesta.

And there was indeed a plaque as well, situated on the east pillar of the stage, telling the story and achievements of Estrada.

At the event, family and friends told stories of Estrada's support for local sports teams, political candidates (but all sides, not just one) and the community at large.

As the plaque reads, "His passion and pride for his business and unending generosity will forever be remembered."

BULLETIN PHOTOS BY RICHARD COLTHAR

The City of Las Cruces' dedication ceremony for the Plaza de Las Cruces stage took place Friday, Nov. 17, naming it for Roberto V. Estrada, the legendary enchilada maker and local philanthropist. A plaque was also created and mounted on one of the stage's pillars. Lots of Estrada's friends and family members were on hand for the event, telling stories about Estrada's generosity and care, centered around "making sure people are fed."