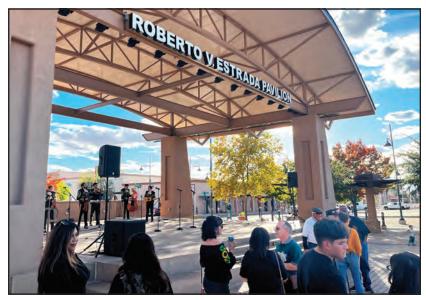

#### **BULLETIN REPORT**

When the City of Las Cruces decided to dedicate the pavilion at Plaza de Las Cruces for Roberto V. Estrada, they didn't just give him a plaque, they gave him the "whole enchilada," his name all across the top of the stage. Fitting for the man who created the Guinness Book World Record for the largest flat enchilada, and re-created it for many years at Las Cruces' Whole Enchilada Fiesta.

And there was indeed a plaque as well, situated on the east pillar of the stage, telling the story and achievements of Estrada.

At the event, family and friends told stories of Estrada's support for local sports teams, political candidates (but all sides, not just one) and the community at large.

As the plaque reads, "His passion and pride for his business and unending generosity will forever be remembered."

BULLETIN PHOTOS BY RICHARD COLTHAR

The City of Las Cruces' dedication ceremony for the Plaza de Las Cruces stage took place Friday, Nov. 17, naming it for Roberto V. Estrada, the legendary enchilada maker and local philanthropist. A plaque was also created and mounted on one of the stage's pillars. Lots of Estrada's friends and family members were on hand for the event, telling stories about Estrada's generosity and care, centered around "making sure people are fed."