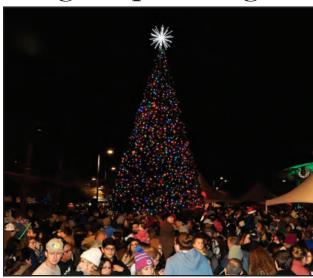

## Light up the night

#### **BULLETIN REPORT**

The City of Las Cruces will host its annual Christmas Tree Lighting Celebration 6-8 p.m. Saturday, Dec. 2, at Plaza de Las Cruces, 100 N. Main St. The tree lighting is scheduled for 7 p.m.

The celebration will include live music, photo ops, giveaways, refreshments, food trucks and activities for the whole family, the city said in a news release.

Following events at Plaza de Las Cruces, Rio Grande Theatre, 211 N. Main St., across from the plaza, will show the movie "National Lampoon's Christmas Vacation," beginning at 8 p.m.

Admission to the movie is \$5 per person. Doors will open after the tree-lighting ceremony.

For more information, call the city Parks and Recreation Department at 575-541-2550.

your oop.

I'm the

alley to

Mike Apodaca, Agent 1100 South Main Las Cruces, NM 88005 Bus: 575-526-2409 mike.apodaca.b9s4@statefarm.com Insurance is a lot easier with an agent that gets you. I'm here to understand your needs and help life go right. LET'S TALK TODAY.