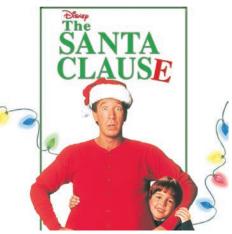

## "The Santa Clause" - Complete Film Series (Available Now)

Tim Allen is turning Christmas around in all three of The Santa Clause films, streaming now. When Scott Calvin (Allen) inadvertently makes Santa fall off his roof on Christmas Eve, he finds himself magically recruited to take his place. Eric Lloyd also stars.