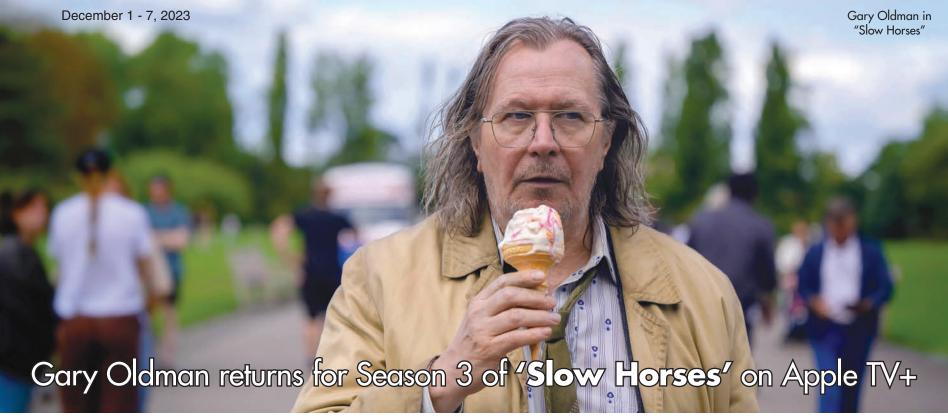

## celebrityupdate

BY JAY BOBBIN

# David Hyde Pierce

OF JULIA ON MAX

## Q: Why isn't David Hyde Pierce back as Niles in the new version of "Frasier"?

A: The actor reportedly was approached about rejoining title star Kelsey Grammer in the Paramount+ revival, but he reportedly responded that he felt he had done all he could do with the character. However, that doesn't mean Pierce isn't doing any work at all. He's been appearing as Paul Child, husband of legendary chef Julia Child, in the second season of Max's comedy-drama series "Julia"; he also is performing Off-Broadway in the late composer Stephen Sondheim's "Here We Are."