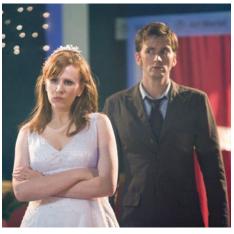

## "Doctor Who: The Giggle" (Dec. 9)

S - Spectrum D - Dish DTV - DirecTV

In this final of three "Doctor Who" specials — "The Star Beast" (Nov. 25), "Wild Blue Yonder" (Dec. 2) and "The Giggle" (Dec. 9) — the Fourteenth Doctor (David Tennant) is reunited with Donna Temple-Noble (Catherine Tate) as they come face-to-face with their most terrifying villain yet: the Toymaker (played by Neil Patrick Harris).