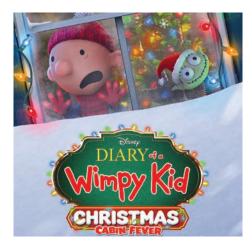

## "Diary of a Wimpy Kid Christmas: Cabin Fever" (Disney+ — Dec. 7, Season Premiere)

The winter holidays are turning out to be especially stressful for Greg Heffley (Wesley Kimmel) this year. After accidentally damaging someone else's property, Greg worries he won't get the gift he so desperately wants for Christmas. To make matters worse, a snow-storm hits the town and the entire family is trapped indoors for days. With Christmas right around the corner, will Greg be able to be on his best behavior?