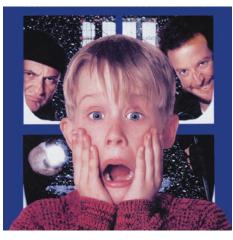

## "Home Alone" - Complete Film Series (Available Now)

Snuggle up for a classic Christmas movie marathon with all six movies in the Home Alone film franchise. The series kicks off with the story of Kevin McCallister (Macaulay Culkin), who finds himself left at home alone as his family heads off to Paris. While it was fun at first, Kevin has to act quickly by wiring his own house with makeshift booby traps to stop two burglars, Harry (Joe Pesci) and Mary (Daniel Stern), who are trying to rob his house on Christmas Eve.