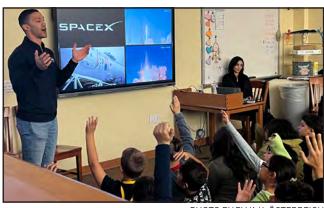

# NASA at LCPS

PHOTO BY ELVA K. OSTERREICH

Jarrod Bales, NASA education and outreach specialist; Chuck Tatro, NASA mission manager; and Kristen Leyva, NASA strategic planner, field questions from fifth graders at Monte Vista Elementary School. The NASA Kennedy Space Center representatives visited Las Cruces elementary and middle school students on Thursday, Nov. 30.