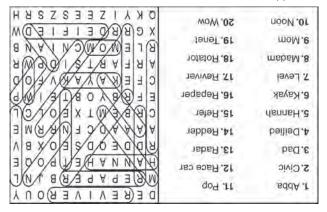

A very familiar figure (and performer) dating back to the roots of the "Star Wars" franchise resurfaces in the second season. \*\*\* (Not rated: AS, V) (Also on 4K Ultra HD)

# "FIVE NIGHTS AT FREDDY'S"

A supposed fun site proves to be anything but that as several animatronic figures come to life and threaten others at the location in this horror tale, inspired by a popular video game. Josh Hutcherson plays a security guard at the entertainment center who fears for

his sister's (Piper Rubio) safety
– as well as his own, ultimately – when she is targeted by
the robots, who turn out to be
under the ghostly possession
of the spirits of children who
became victims of a serial
killer decades earlier. Elizabeth Lail ("You"), Mary Stuart
Masterson and "Scream" alum
Matthew Lillard also appear





#### WORD SEARCH

In the grid below, twenty answers can be found that fit the category for today. Circle each answer that you find and list it in the space provided at the right of the grid. Answers can be found in all directions—forward, backward, horizontally, vertically and diagonally. An example is given to get you started. Can you find the twenty answers in today's puzzle?

#### Today's Category: Palindromes

| D | Е | R | Е | ٧   | 1 | ٧ | E | R | 0 | U | Υ | 1. Abba   |
|---|---|---|---|-----|---|---|---|---|---|---|---|-----------|
| M | R | E | P | Α   | P | E | R | В | J | N | L | 3.        |
| Н | Α | N | N | Α   | Н | Ε | T | P | 0 | Q | Е | 4<br>5.   |
| R | D | D | Ε | Q   | D | S | E | 0 | X | В | ٧ | 6         |
| A | A | A | Α | D   | C | F | N | R | R | M | E | 8.