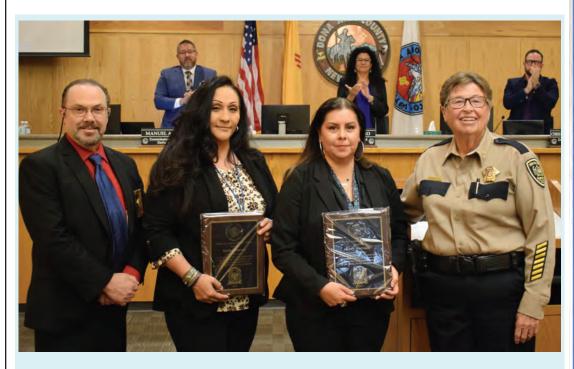

# **SHERIFF'S OFFICE AWARDED** NATIONAL LAW ENFORCEMENT **AGENCY ACCREDITATION**

Pictured front, left to right: Mark Mosier, CALEA Regional Program Manager, Rachel Torres, DASO Professional Standards Division, Lucia Narvaez, DASO Professional Standards Division, Kim Stewart, Doña Ana County Sheriff

Doña Ana County - On Tuesday, Nov. 28. at the Board of County Commissioners regular meeting, it was publicly announced that the Doña Ana Sheriff's Office was accredited for the first time, ever by the Commission on Accreditation for Law Enforcement Agencies, Inc., CALEA®, which is the gold standard for public safety agencies, during the Board of County Commissioners regular meeting.