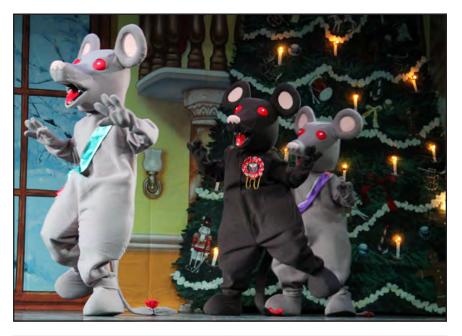

#### Friday, Dec. 8

- "Art of the Yellow Springs" with Dr. Margaret Goehring with the Academy of Learning in Retirement, 10:30 a.m. on Zoom. Info: 575-635-8725.
- Eight Annual Holiday Art Sale, 4:30-7 p.m., Las Cruces Clay and Studio, 614 E. Lohman Ave.. Info: 575-800-5971.
- Luminarias at Chihuahuan Desert Nature Park, 5-7:30 p.m., 56501 N. Jornada Road. Info: www.asombro.org
- "A Snow White Christmas," by A Children's Theatre of the Mesilla Valley, 7 p.m., Rio Grande Theatre, 211 N. Main St. Info: achildrenstheatre.org.
- "The Nutcracker," with Borderlands Ballet and Paso del Norte Chamber Orchestra, 7 p.m., ASNMSU Center for the Arts, 1000 E. University Ave. Info: borderlands-ballet.com
- "The Sound of Music," 7:30 p.m., Las Cruces Community Theatre, 313 N. Main St. Info: www.lcctnm.org/sound-of-music
- Los Pastores del Valle de La Mesilla, Christmas Play, 7:30

ies. Free event with supplies and refreshments provided. Info: 575-646-4714, zuhl@nmsu.edu.

- "A Snow White Christmas," by A Children's Theatre of the Mesilla Valley, 1 p.m., Rio Grande Theatre, 211 N. Main St. Info: achildrenstheatre.org.
- "Tuba Christmas" Public Performance, 2 p.m. at Atkinson Recital Hall, 1075 N. Horseshoe St. Info: akaplan@nmsu.edu
- "Meet the Artist, William D. Moore," 2-4 p.m., MAS Gallery at Mas Art, 144 Wyatt Drive. Featuring the Visions of Nature show featuring watercolor, gouache, acrylic. Info: 575-526-9113, info@masartllc.com.
- "The Nutcracker," with Borderlands Ballet and Paso del Norte Chamber Orchestra, 2 p.m. and 7 p.m. at the ASNMSU Center for the Arts, 1000 E. University Ave. Info: borderlandsballet.com
- Open house meet the artist, 4-7 p.m., Agave Gallery, 2250 Calle de San Albino, Info: 575-339-9870
- Los Pastores del Valle de La Mesilla, Christmas Play, 7:30 p.m., Holy Cross Church, 1327