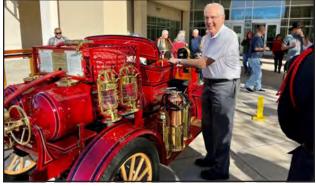

# 1915 fire engine comes home

By ALGERNON D'AMMASSA

Las Cruces Bulletin

A century-old fire engine once in the service of Las Cruces firefighters completed a long journey this week from a salvage yard, to a local home, all the way to Oregon and back again.

It was briefly parked, looking shiny and new, in front of Las Cruces City Hall Monday, as LCFD Chief Jason Smith celebrated its donation back to the city at the regular city council meeting.

Smith told the council it was the city's earliest known motorized fire engine – the seventh unit of its type manufactured in 1915, and one of just two still in existence from that model year. The engine had two 25-gallon tanks of water and used a soda-acid chemical system, which pressurized water through

BULLETIN PHOTO BY ALGERNON D'AMMASSA

Wes Melo stands next to a 1915 Model T Ford fire engine that he restored and returned to the city of Las Cruces on Monday.

a chemical reaction in which acid was introduced into soda water to release carbon dioxide and force the water from the tanks.

The engine sat in a scrap yard until 1937, when local volunteer firefighter Joe Melendrez rescued it, Smith explained. It remained with his family for 62 years until, in 1999, they sold it to Wesley Melo of Roseburg, Ore. After loading it onto a truck for its trip to the west coast, Melo spent a decade restoring the motor and equipment and sprucing it up until it looked shiny and new. About two years ago, according to Smith, Melo let the city know it was time for the engine to go back home.

"I was a volunteer fireman all my life; my dad was a volunteer fire chief for the town I was raised in," Melo said. "This fire engine needs to go back to its original city ... it belongs back here."

Smith told the Bulletin the city contributed to the total cost of transporting the engine back to Las Cruces, as well as Melo's travel.

Members of the Melendrez family were honored along with Melo during the city council meeting while onlookers were invited to look, but not touch, the historic vehicle.

Smith said the LCFD Honor Guard has been trained to maintain and operate the engine, and plans are to use it for parades and other special events when it is not on display at the new fire station being built on Sonoma Ranch Boulevard. When the station is ready, he told the Bulletin firefighters will push the vintage fire engine into the garage in keeping with tradition.