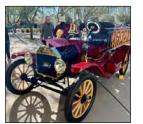

# 1915 fire engine comes home

By ALGERNON D'AMMASSA

Las Cruces Bulletin

A century-old fire engine once in the service of Las Cruces firefighters completed a long journey this week from a salvage yard, to a local home, all the way to Oregon and back again.

It was briefly parked, looking shiny and new, in front of Las Cruces City Hall Monday, as LCFD Chief Jason Smith celebrated its donation back to the city at the regular city council meeting.

Smith told the council it was the city's earliest known motorized fire engine – the seventh unit of its type manufactured in 1915, and one of just two still in existence from that model year. The engine had two 25-gallon tanks of water and used a soda-acid chemical system, which pressurized water through

BULLETIN PHOTO BY ALGERNON D'AMMASSA

Wes Melo stands next to a 1915 Model T Ford fire engine that he restored and returned to the city of Las Cruces on Monday.

a chemical reaction in which acid was introduced into soda water to release carbon dioxide and force the water from the tanks.

The engine sat in a scrap yard until 1937, when local volunteer firefighter Joe Melendrez rescued it, Smith explained. It remained with his family for 62 years until, in 1999, they sold it to Wesley Melo of Roseburg, Ore. After loading it onto a truck for its trip to the west coast, Melo spent a decade restoring the motor and equipment and sprucing it up until it looked shiny and new. About two years ago, according to Smith, Melo let the city know it was time for the engine to go back home.