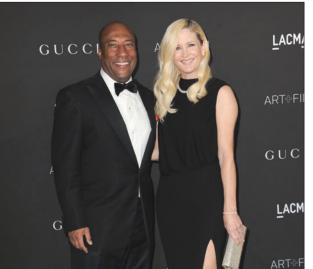

#### Byron Allen and Jennifer Lucas

#### Byron Allen Presents a Merry Soulful Christmas KDBC 7 p.m.

O' soulful night, the stars are brightly shining! Byron Allen hosts this tribute to Christmases past and present as music icons perform holiday music that makes you want to sing along. Grab some hot chocolate, put another log on the fire and enjoy.