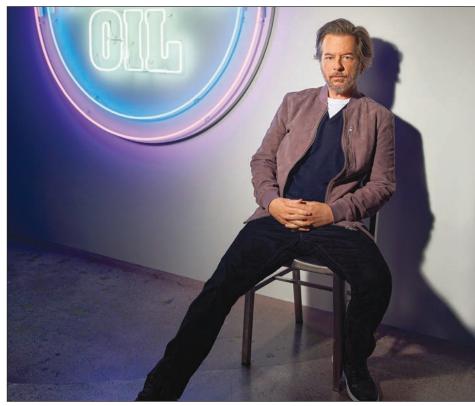

# David Duchovny

# Q: It's been interesting to see David Duchovny back in the public eye for the movie he made with Meg Ryan. How long was he on "The X-Files"?

OF THE X-FILES ON COMET

A: The actor's run as FBI Agent Fox Mulder began in 1993, and he has said that he didn't expect the Fox series (now repeating on Comet) to last as long as it did, nor to be as popular as it became. His regular weekly run on the show went through the seventh season, when headlines were made by a lawsuit Duchovny filed against 20th Century Fox Television, alleging that it sold rights to repeats of the show to Fox-affiliated stations for less than they were worth ... thus costing him some profits.

The suit was settled, but Duchovny's contract for the show was up, so he left as a full-time cast member (with Robert Patrick assuming the role of a Mulder surrogate, John Doggett). However, Duchovny returned for part of the eighth season, with the explanation that Mulder had been abducted by aliens. He also came back for the presumed series finale in Season 9, but as it turned out, he wasn't done with the show yet.

Fox gave "The X-Files" revivals as a limited-run program in 2016 and 2018, which were deemed to be the 10th and 11th seasons of the show. Series creator-producer Chris Carter has inferred that there are more stories in that universe to be told, but any discussions of a continuation of the franchise haven't come to fruition. The show also yielded two theatrical films in which Duchovny played Mulder (opposite Gillian Anderson's Agent Dana Scully), "The X-Files: Fight the Future" (1998) and "The X-Files: I Want to Believe" (2008).