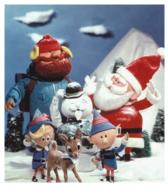

# **Burl Ives**

#### OF RUDOLPH THE RED-NOSED REINDEER ON CBS/FREEFORM

#### Q: When actors like Burl Ives and Fred Astaire narrated such holiday specials as "Rudolph the Red-Nosed Reindeer" and "Santa Claus Is Comin' to Town," were their characters supposed to look like them?

A: Most definitely, though the format also allowed creative liberties to be taken in the seasonal classics made by producers Arthur Rankin Jr, and Jules Bass. When you look at the character Sam the Snowman in "Rudolph" (being shown on CBS and Freeform this season) and you compare that to the actual image of Oscar-winning talent lves, there's little question that the character was modeled physically on that actor. That also owes to lves' performances of such songs as "A Holly Jolly Christmas" and "Silver and Gold" on the soundtrack, where the image certainly relates to the musical success lves already had had by the time the special first aired in 1964. Similarly, the mailman who tells the story in the 1970 show "Santa Claus Is Comin' to Town" (an annual ABC attraction lately) is meant to resemble iconic actor-singer-dancer Astaire, right down

to his wiry physical build. Though Mickey Rooney voiced Santa in that program, Father Christmas has such a traditional look, the resulting image was sort of a hybrid of that and Rooney's own appearance.

Other examples of veteran talents whose likenesses were used for their animated counterparts in Rankin/Bass shows included Jimmy Durante in "Frosty the Snowman," Shirley Booth in "The Year Without a Santa Claus," Angela Lansbury in "The First Christmas: The Story of the First Christmas Snow," Ethel Merman in "Rudolph and Frosty's Christmas in July" and Danny Kaye in the Easter-themed "Here Comes Peter Cottontail."