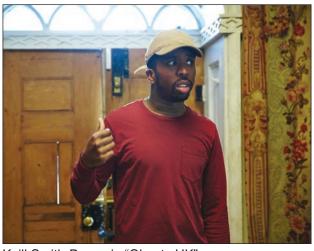

Buddy Valastro in "Legends of the Fork"

## Legends of the Fork A&E 7 p.m.

Buddy Valastro's road trip continues as goes coast-to-coast in order to visit two legendary ladies. First, he visits the Queen of Soul Food's famous restaurant, Sylvia's in Harlem, N.Y. Next, he visits Betty Porto's bakery in Los Angeles for Cuban treats.