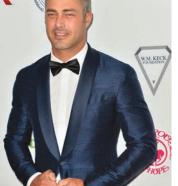

# What's Available NOW On DISNEPT

## "Disney Parks Magical Christmas Day Parade" (Dec. 26)

Disney's annual Christmas celebration returns Christmas morning with endearing stories and magical celebrity performances, plus the Christmas Day Parade celebrates its 40th year. The holiday special is executive produced by Disney Parks Programming along with Film 45 Live.