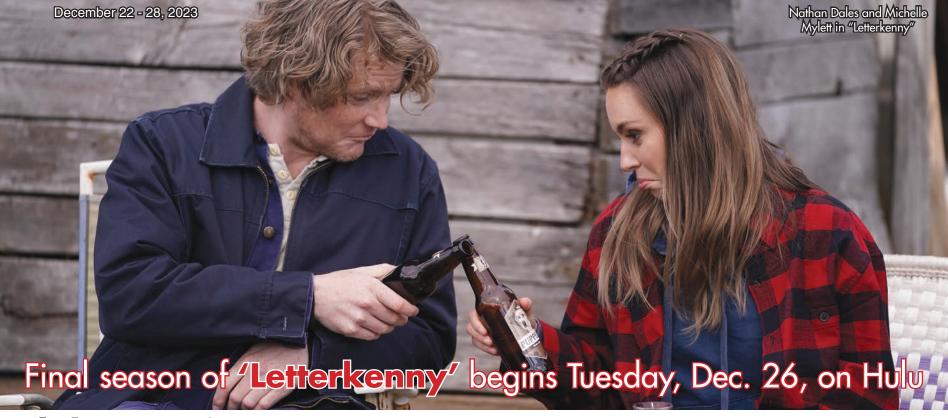

## celebrityupdate

nexco

BY JAY BOBBIN

# **Taylor Kinney**

## OF CHICAGO FIRE ON NBC

## Q: Is it true that Taylor Kinney is coming back to "Chicago Fire"?

A: Yes, at least for the start of the NBC drama's upcoming Season 12, set to start Jan. 17. Presumably, the episodes will deal heavily with Stella Kidd (Miranda Rae Mayo) having gone to retrieve husband and fellow firefighter Kelly Severide (Kinney), who was absent from Firehouse 51 on a special assignment. While he was away, Matt Casey (Jesse Spencer) returned, and with a big personal matter to take care of ... his proposal to paramedic Sylvie Brett (Kara Killmer).

That opens up another set of questions for the show's future, since it recently was announced that Killmer will be leaving either during or after the series' forthcoming season. She has been a big part of the program since Season 3, when she was brought in to play a successor to Lauren German's Leslie Shay, who died in the line of duty. Brett has been very much at the forefront of many "Chicago Fire" episodes since, with Killmer bringing a big supply of good humor to the role.

Of course, even after any departures of actors and characters that are yet to come, the "Chicago Fire" ensemble cast that has existed up to now can still be seen in repeats that are on display often. Besides being in syndication to local stations, earlier seasons are shown regularly on ION Television and USA Network, both of which also have rights to the Dick Wolf-produced sister series "Chicago P.D.".