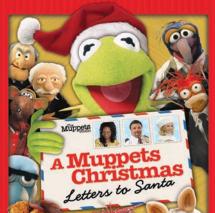

# "A Muppets Christmas: Letters to Santa" (Available Now)

When Gonzo (Dave Goelz) accidentally diverts three letters to Santa (Richard Griffiths), he talks Kermit (Steve Whitmire) and his friends into delivering them to the North Pole personally.