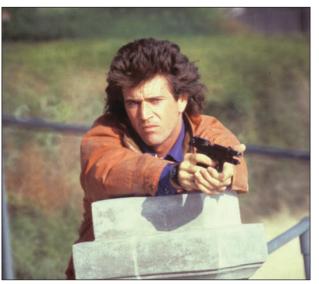

SolitaireHomes.com

Mel Gibson in "Lethal Weapon"

#### Lethal Weapon AMC 12 p.m.

In the first of a four-part marathon, detective and family man Roger Murtaugh (Danny Glover) is partnered with Martin Riggs (Mel Gibson), a former Green Beret with a death wish. Can they put aside their differences to catch a gang of drug smugglers?