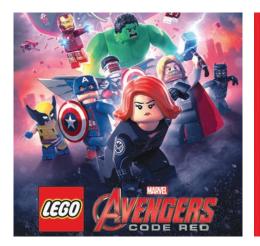

# "LEGO Marvel Avengers: Code Red" (Available Now)

In the animated special, The Avengers assemble to save New York City from the threat of the Red Skull and his Hydra forces. In the midst of the battle, the Åvengers are unexpectedly joined by Black Widow's father, Red Guardian (Trevor Devall), which doesn't go over well with Natasha (Laura Bailey).