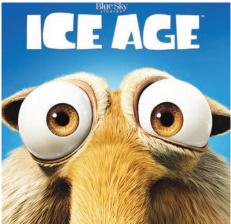

"Ice Age" (Available Now) Back when the Earth was being overrun by glaciers and animals were scurrying to save themselves from the upcoming Ice Age, a sloth named Sid (John Leguizamo), a woolly mammoth named Manny (Ray Romano) and a saber-toothed tiger named Diego (Denis Leary) are forced to become unlikely heroes. The three reluctantly come together when they have to return a human child to its father while braving the impending Ice Age.