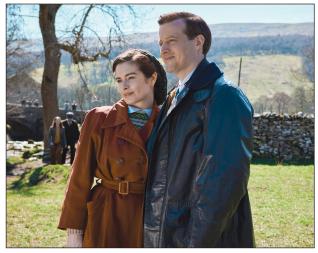

## Julianne Moore

#### OF GAME CHANGE ON HBO

Q: Someone told me that Julianne Moore started her career on a soap opera. Is that true?

A: Yes ... two of them, in fact. Her earliest professional credit is "The Edge of Night," on which she appeared for several episodes in 1984. Soon afterward, she joined "As the World Turns," playing the dual roles of Frannie Hughes and her look-alike relative Sabrina. She earned a Daytime Emmy Award for her work on that show, which she did continuously from 1985 to 1988; she then made a return appearance in 2010. Moore began doing primetime TV parts during her "As the World Turns" run, notably opposite Valerie Bertinelli in the 1987 miniseries "I'll Take Manhattan," then she was hired for TV-movies including "Money, Power,

Murder" and "The Last to Go." Around the same time, she also moved into theatrical films with "Tales From the Darkside: The Movie" and "The Hand That Rocks the Cradle," and that became her principal venue from the early 1990s forward, with her eventual win of an Academy Award for best actress for "Still Alice" (2014).

After doing guest stints along the way on "Saturday Night Live" and "Sesame Street," Moore made a particularly significant return to TV by playing former Alaska governor and vice-presidential candidate Sarah Palin in the 2012 HBO project "Game Change." She won a Primetime Emmy Award for the dramatization of the 2008 election season, with Ed Harris playing Sen. John McCain, who chose Palin as his running mate