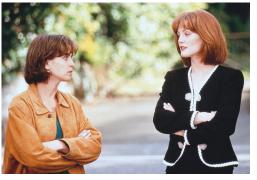

## Julianne Moore

#### OF GAME CHANGE ON HBO

Q: Someone told me that Julianne Moore started her career on a soap opera. Is that true?

A: Yes ... two of them, in fact. Her earliest professional credit is "The Edge of Night," on which she appeared for several episodes in 1984. Soon afterward, she joined "As the World Turns," playing the dual roles of Frannie Hughes and her look-alike relative Sabrina. She earned a Daytime Emmy Award for her work on that show, which she did continuously from 1985 to 1988; she then made a return appearance in 2010. Moore began doing primetime TV parts during her "As the World Turns" run, notably opposite Valerie Bertinelli in the 1987 miniseries "I'll Take Manhattan," then she was hired for TV-movies including "Money, Power,

Murder" and "The Last to Go." Around the same time, she also moved into theatrical films with "Tales From the Darkside: The Movie" and "The Hand That Rocks the Cradle," and that became her principal venue from the early 1990s forward, with her eventual win of an Academy Award for best actress for "Still Alice" (2014).

After doing guest stints along the way on "Saturday Night Live" and "Sesame Street," Moore made a particularly significant return to TV by playing former Alaska governor and vice-presidential candidate Sarah Palin in the 2012 HBO project "Game Change." She won a Primetime Emmy Award for the dramatization of the 2008 election season, with Ed Harris playing Sen. John McCain, who chose Palin as his running mate