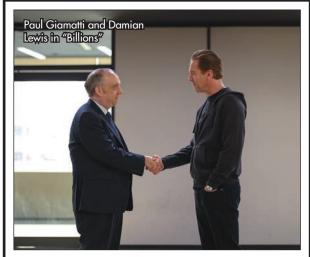

As for Cuban, who tellingly appeared as himself on Showtime's "Billions" toward the end of its run, he has even more changes on the horizon. He recently agreed to sell a major stake in the Dallas Mavericks basketball franchise to the family of the late casino mogul Sheldon Adelson.