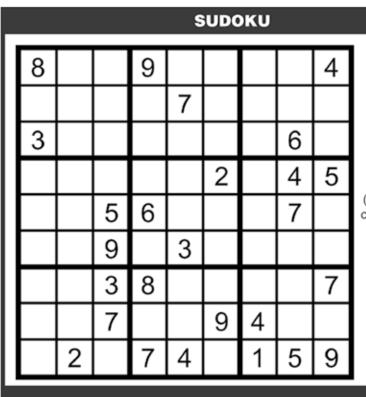

atrix" hero
- 21. Mountain climbed in "Free Solo," for short
- Bird's hideaways
- 23. Trevor Noah hosted it, with "The"
- Scrabble players' "hands"
- 26. Fancy neckwear
- 32. Here, in Juarez "Stop talking!" 33.
- 34. Meeting, for short
- 35. Fighting words
- 37. Slip away romantically
- 38. Inside look? 41. iPhone download
- 42. That woman 44. USPS itinerary
- 45. Sapporo sash
- 46. Like Methuselah
- Moines



### ROOTED IN THE COMMUNITY FOR OVER 25 YEARS

Hearing Specialists Caring for the Hearing Healthcare solutions for Las Cruces Residents

- COMPREHENSIVE HEARING ASSESSMENTS
- THE RIGHT HEARING TECHNOLOGY FOR YOUR LIFESTYLE, BUDGET, AND STYLE
- FRIENDLY COMMUNITY-FOCUSED TEAM

2001 E Lohman Ave #112, Las Cruces, NM, 88001

575-232-9022 https://celestialhearing.com



Paula C. Rogers



To complete this puzzle, place the numbers 1-9 in the empty cells, so that every row, column and 3-by-3 box (in bold outline) contains all nine digits.

Each number 1-9 may appear only once in each row, column and 3-by-3 box.





# tonight's movies

Continued from page 13
Good Will Hunting \*\*\* (1997,Drama) A young Boston man must deal with his genius and emotions. (2:15)
HBO Sun. 7:45 p.m.

Guardians of the Galaxy ★★★ (2014,Sci-Fi) A man must unite a team of aliens against a cosmic threat. (2:30) FX Sat. 6:30 p.m.

Н

Harry Potter and the Chamber of Secrets ★★★ (2002,Children) A malevolent force threatens the students at Hogwarts. (3:59) SYFY Fri. 7:31 p.m.

Harry Potter and the Deathly Hallows: Part 2 ★★★ (2011, Fantasy) Harry may have to make the ultimate sacrifice. (2:53) SYFY Sun