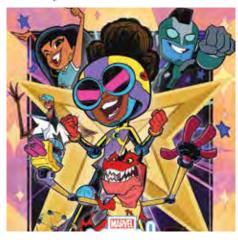

### "Marvel's Moon Girl and Devil Dinosaur" - Season 2 (Feb. 3)

Based on Marvel's hit comic books, Season 2 of this animated youth series follows the adventures of 13-yearold super-genius Lunella Lafayette (Diamond White) and her 10-ton T-Rex, Devil Dinosaur (Fred Tatasciore). After Lunella accidentally brings Devil Dinosaur into present-day New York City, the duo works together to protect the city's Lower East Side from danger.