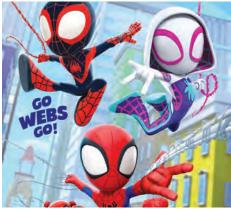

"Marvel's Spidey and his Amazing Friends" - Season 3, New Episodes (Available Now)

Team Spidey returns for a Third Season to swing in and save the day with their incredible new Web-Spinner suits that allow them to explore exciting new places beyond their friendly neighborhood. Whether it's underwater, the ice cold arctic, an erupting volcano, or even outer space, Spidey and his Amazing Friends continue to provide positive examples of what it means to be a Super Hero.