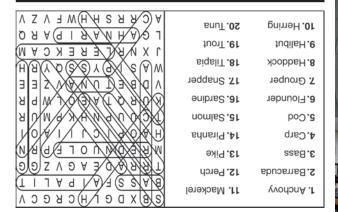

n Travolta and Olivia Newton-John as Danny and Sandy, the romantics from different worlds who struggle to make a go of their relationship despite peer pressure; Stockard Channing, Jeff Conaway, Didi Conn, Eve Arden, Sid Caesar and Frankie Avalon also appear, with such hits as "Summer Nights" and "You're the One That I Want" on the soundtrack. The 1982 movie sequel "Grease 2" flips the genders while keeping the same basic equation, with Maxwell Caulfield and an early-in-her-career Michelle Pfeiffer as the seemingly unlikely love match. Finally, the streaming series "Grease: Rise of the Pink Ladies" is a prequel explaining how the title group came to be; Madison Thompson ("Ozark") and Chris McNally ("When Calls the Heart") are among the stars. ★★★ (PG or not rated, varying by title: AS, P)





# **WORD SEARCH**

In the grid below, twenty answers can be found that fit the category for today. Circle each answer that you find and list it in the space provided at the right of the grid. Answers can be found in all directions—forward, backward, horizontally, vertically and diagonally. An example is given to get you started. Can you find the twenty answers in today's puzzle?

# Today's Category: Fish S B X D G L H C R G C V B A S S F A I P A L I T T R R A D E A G V Z G G M R E D N U O L F P R N H A O P I C J I I A O I T C U U P N H K P M U R V D B E T U N A V Z E E W A S I P Y S S Q Y R H J X N R L E R E K C A M L G A H N A R I P A R Q 19. A C R R S H H W F V Z V 10. A nchovy 2. 3. 4. 5. 6. 7. 8. 9. 10. 11. 12. 13. 14. 15. 16. 17.

#### "BEVERLY HILLS COP III"

Though it's largely