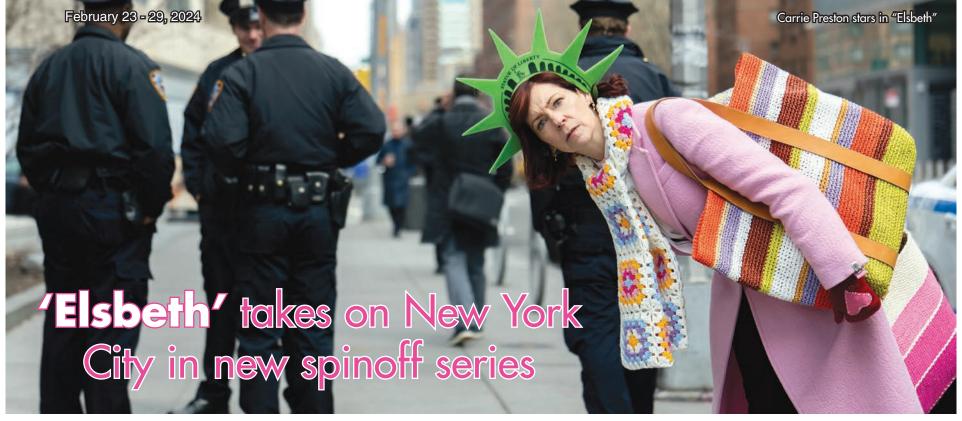

**celebrity**update

BY JAY BOBBIN

# Jeremy Allen White





Q: Jeremy Allen White has been on quite an awards track lately for "The Bear." What are some of the other things he has done?

A: Indeed, the actor has been reaping some big rewards for his starring role in the FX-produced Hulu series about life and work at a Chicago sandwich shop. Last month alone, White earned a Primetime Emmy Award, a Golden Globe Award (his second) and a Critics' Choice Award (his second) for his work in the show — among the many other honors it has received, including being named Best (or Outstanding) Comedy Series at all three of those ceremonies in January.

Brooklyn, N.Y., native White has been acting professionally since 2006, when he appeared in the movie "Beautiful Ohio" and the short-lived NBC seri