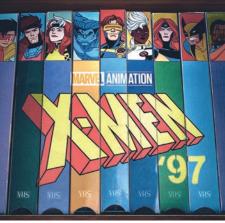

#### "X-Men '97" (March 20)

Revisiting the iconic era of the 1990s, this animated series sees the X-Men, a band of mutants who use their uncanny gifts to protect a world that hates and fears them, challenged like never before, as they are forced to face a dangerous and unexpected new future. Ray Chase, Jennifer Hale, Alison Sealy-Smith, Cal Dodd, JP Karliak, Lenore Zann, George Buza, AJ LoCascio, Holly Chou, Isaac Robinson-Smith, Matthew Waterson and Adrian Hough voice star.