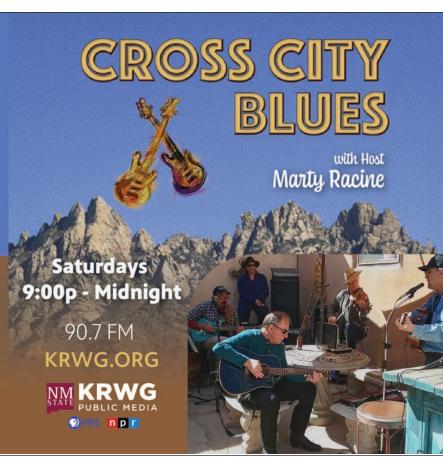

March 15 - 21, 2024

Andrea Riseborough and Domhnall Gleeson star in "Alice and Jack" **'Alice & Jack'** explores modern love on PBS Masterpiece