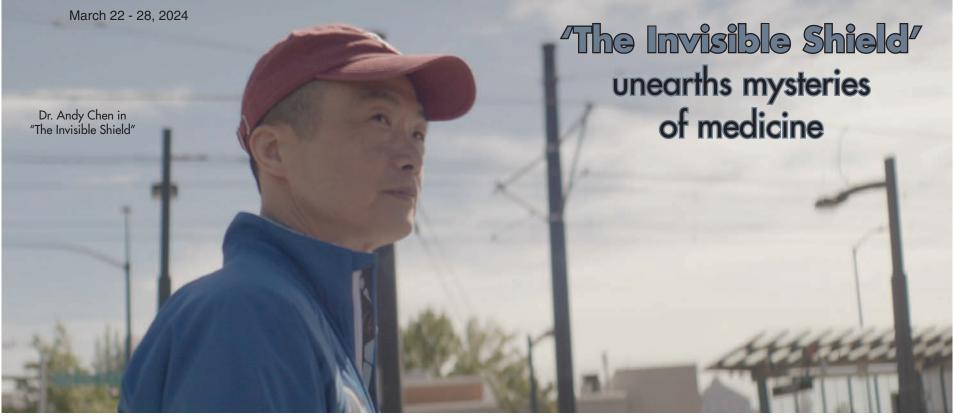

# celebrityupdate

BY JAY BOBBIN









### OF AMERICAN IDOL ON ABC

Q: I heard that Katy Perry is going to leave "American Idol" after this season. Is there any chance she might change her mind?

A: Well, there's always the potential for someone to change their mind about anything ... but in making her announcement during an appearance on ABC's "Jimmy Kimmel Live!" last month, she seemed to leave the door open for a possible return to "American Idol" someday "if (the producers will) have me."

Perry will have done seven seasons on the talent competition as a judge — along with Luke Bryan and Lionel Richie, spanning the entirety of the program's ABC run thus far when the current Season 22 concludes, and she has indicated that she is working in new music. The show's production schedule