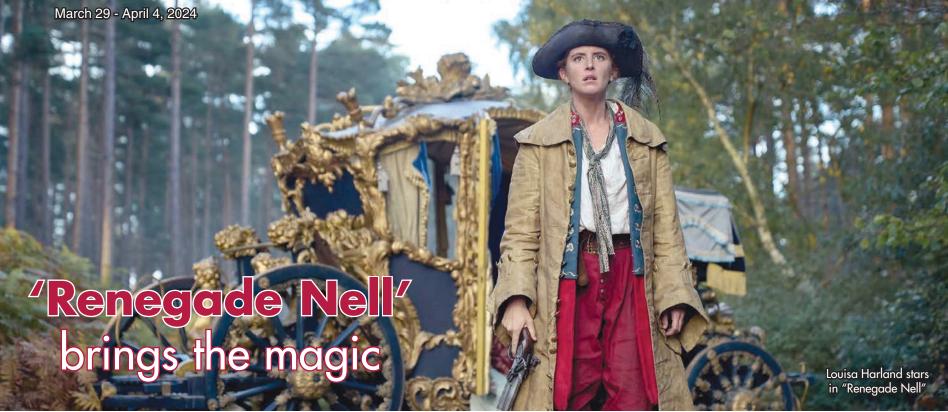

## celebrityupdate

BY JAY BOBBIN

## Susan Kelechi Watson

OF WILL TRENT ON ABC



Q: Such a big deal was made about Susan Kelechi Watson of "This Is Us" joining "Will Trent," why was her character killed off in the season premiere?

A: Though it wasn't known before that episode aired in February, the ABC series had a specific purpose for making that move as it pertained to Georgia Bureau of Investigation agent Trent (played by Ramon Rodriguez) going forward. He and Watson's explosives-expert character Cricket Dawson established a connection quickly, and it seemed that it would proceed rapidly from the professional to the personal, since they were planning to go on a date.

What ultimately happened prevented that social occasion from happening, since Cricket didn't have enough time to d