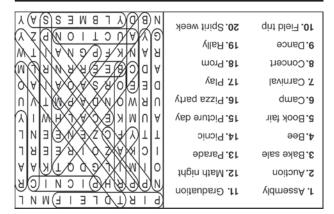

oncerned with the behavior of his own operatives as he starts a probe of possible corruption. Before long, though, he discovers several black ops situations that might make America vulnerable to plots from overseas ... with the union of a drug cartel and a terrorist group potentially spelling very bad things for the United States, and challenging Ryan's strongly held belief in justice. Other returning cast members include Wendell Pierce (now on CBS' "Elsbeth" as Ryan's former supervisor James Greer, and Abbie Cornish as Ryan's girlfriend (and, per the Clancy books, eventual wife) Dr. Cathy Mueller. This season also features Michael Pena as Domingo Chavez, the protagonist of an intended spinoff. A complete-series set, on Blu-ray as well as DVD, also is available. ★★★ (Not rated: AŚ, P, V)





#### **WORD SEARCH**

In the grid below, twenty answers can be found that fit the category for today. Circle each answer that you find and list it in the space provided at the right of the grid. Answers can be found in all directions—forward, backward, horizontally, vertically and diagonally. An example is given to get you started. Can you find the twenty answers in today's puzzle?

#### **Today's Category: School Events**

| Ρ |   | R | Т  | D | L | Ε |   | F | M | Ν  | Г |          | Assembly |
|---|---|---|----|---|---|---|---|---|---|----|---|----------|----------|
| Ν | Ρ | Ρ | R  | Н | Ρ | 1 | С | Ν | 1 | С  | R | 2.<br>3. |          |
| 0 | I | M | I  | L | G | D | Q | Т | Κ | Α  | Α | 4.<br>5. |          |
| ١ | С | Κ | Α  | Ζ | 0 | 1 | R | Ε | Ε | R  | L | 6.<br>7. |