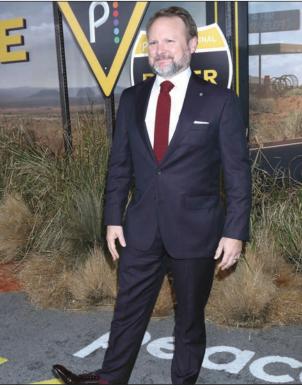

### tonight's picks

Rian Johnson provides commentary for "Trouble in Paradise"

### Trouble in Paradise TCM 6 p.m.

As part of TCM's "Two for One" event, director Rian Johnson joins host Ben Mankiewicz to provide commentary for 1932's "Trouble in Paradise" and "Jewel Robbery." During this double feature, the two discuss many topics including behind-the scene stories.