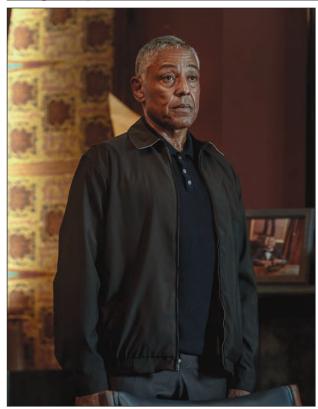

### tonight's picks

Giancarlo Esposito stars in "Parish"

### Parish AMC 7 p.m.

Things have gone far enough that a return to normal seems impossible for Gray (Giancarlo Esposito) and his family as they struggle with past trauma. Then, Horse (Zachary Momoh) locates an enemy within the business and gives Gray an ultimatum.