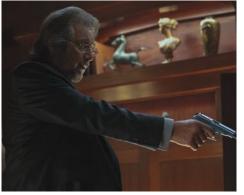

# Al Pacino

## OF HUNTERS ON PRIME VIDEO

#### Q: Is Al Pacino scheduled to do any more work for television?

A: Not as of the time this column was written, but the Academy Award and Primetime Emmy winner certainly has made his mark in projects for the home screen. Seen on the most recent Oscar telecast presenting the honor for best picture at the end of the ceremony, Pacino had his earliest known role on film in a 1968 episode of the ABC police drama "N.Y.P.D.," a series on which many New York-based performers found work in the course of establishing their careers.

It was a long time after that until Pacino did TV projects again, since his 1972 success in "The Godfather" set him on a course of work that kept him in feature films and theater. It was the HBO version of an iconic play that brought Pacino back to the home screen, as he played attorney Roy Cohn in the Mike Nichols-directed 2003 film of "Angels in America." His Emmy win for that performance was part of a huge victory for the piece at those awards, which also honored the acting of Meryl Streep, Jeffrey Wright and Mary-Louise Parker in it.

Next, Pacino returned to HBO as controversial pathologist Jack Kevorkian in director Barry Levinson's 2010 film "You Don't Know Jack," earning his second Emmy for his acting. He was back on HBO in 2013 in the title role of "Phil Spector," writer-director David Mamet's 2013 profile of the polarizing music-industry figure, for which Pacino picked up his third Emmy.

profile of the polarizing music-industry figure, for which Pacino picked up his third Emmy. In 2018, Pacino visited HBO again by reuniting with director Levinson for "Paterno," about former Penn State football coach Joe Paterno and a scandal that ultimately cost him his career at the school. Most recently in TV-oriented terms, Pacino starred in the 2020-23 Prime Video series "Hunters," playing a disguised-through-surgery Nazi who led a group of Nazi hunters decades after World War II.