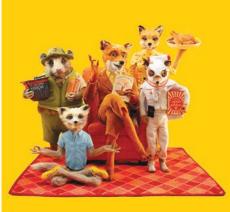

"Fantastic Mr. Fox" - (Available Now) From acclaimed director Wes Anderson, this stop-motion flick follows as a quick-witted fox, aptly named Mr. Fox (George Clooney), gives into his animalistic instinct and raids the farm of his human neighbors, breaking a promise he made to his wife (Meryl Streep) and endangering all the local wildlife in the process. Based on the novel by Roald Dahl, the film also stars Jason Schwartzman, Bill Murray, Owen Wilson, Willem Dafoe and Michael Gambon.